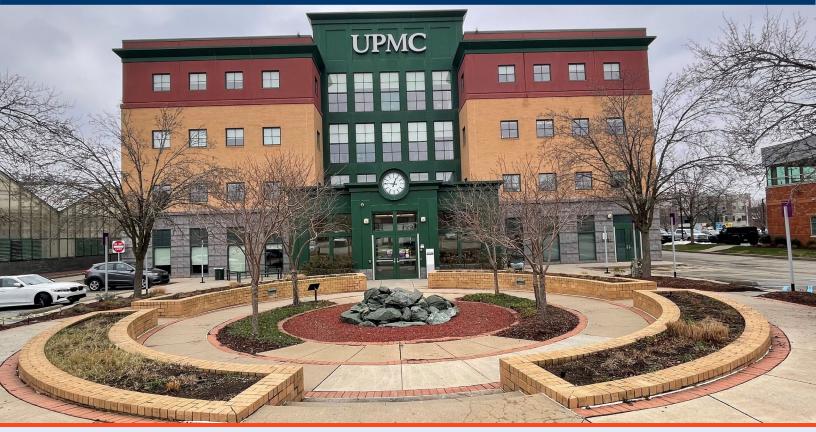

Buy. Sell. Lease. Buncher.

For Sale - Office Building 71,500 ± Square Feet 1650 METROPOLITAN STREET PITTSBURGH, PA 15233 Asking Price: \$7,950,000

# STRATEGIC LOCATION

Building will be sold vacant; currently owner-occupied; suitable for owner-occupier or investor. Newer construction; built in 1999; extremely well-built and well-maintained. Adjacent to river walk to all of North Shore attractions, including Heinz Field, PNC Park, Rivers Casino, and numerous bars and restaurants

- Highly visible signage
- Faces Route 65/19 and 35,000 + cars per day
- Iccated along a major public transportation route
- <sup>©</sup> Cafeteria and commercial kitchen on the first floor