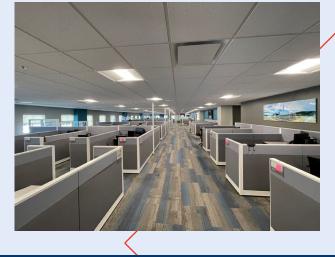

## **PROPERTY HIGHLIGHTS**

- $\oslash$ 150 car on-site parking on 2.361 acres
- Ø Constructed in 1999 by Mascaro Construction
- $\oslash$ Full cafeteria and commercial kitchen
- Ø Sprinkler system (wet)
- 2 passenger elevators