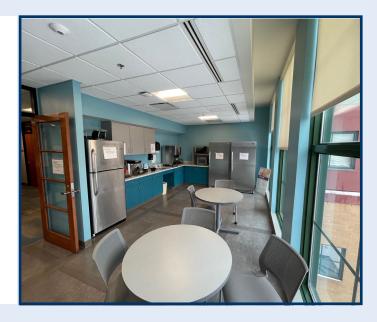

- Highly visible signage
- Faces Route 65/19 and 35,000 + cars per day
- Iccated along a major public transportation route
- <sup>©</sup> Cafeteria and commercial kitchen on the first floor

## **PROPERTY HIGHLIGHTS**

- $\oslash$ 150 car on-site parking on 2.361 acres
- Ø Constructed in 1999 by Mascaro Construction
- $\oslash$ Full cafeteria and commercial kitchen
- Ø Sprinkler system (wet)
- 2 passenger elevators