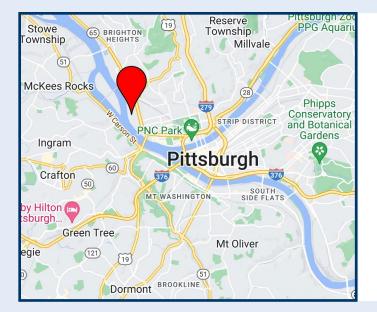

# STRATEGIC LOCATION

Building will be sold vacant; currently owner-occupied; suitable for owner-occupier or investor. Newer construction; built in 1999; extremely well-built and well-maintained. Adjacent to river walk to all of North Shore attractions, including Heinz Field, PNC Park, Rivers Casino, and numerous bars and restaurants

## LOCATION HIGHLIGHTS

- Zoning RIV-IMU City of Pittsburgh  $\oslash$
- Ø Located along a major transportation route
- River walk to all of North Shore attractions, including  $\oslash$ Heinz Field, PNC Park, Rivers Casino, and numerous bars and restaurants
- $\oslash$ 18 miles to Pittsburgh International Airport and 5 miles to the University of Pittsburgh and Carnegie **Mellon University**