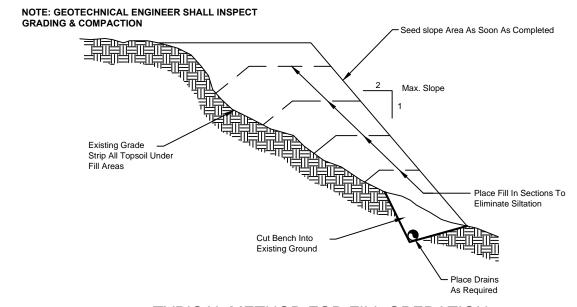

## TYPICAL METHOD FOR FILL OPERATION

NOTE: THIS EXHIBIT HAS BEEN COMPLETED WITHOUT THE BENEFIT OF UPDATED TOPOGRAPHY AND THE ASSUMED "EXISTING SURFACE" HAS BEEN INTERPOLATED FROM THE PROPOSED GRADING PLAN CREATED FOR JACKSON'S POINTE PHASE II.