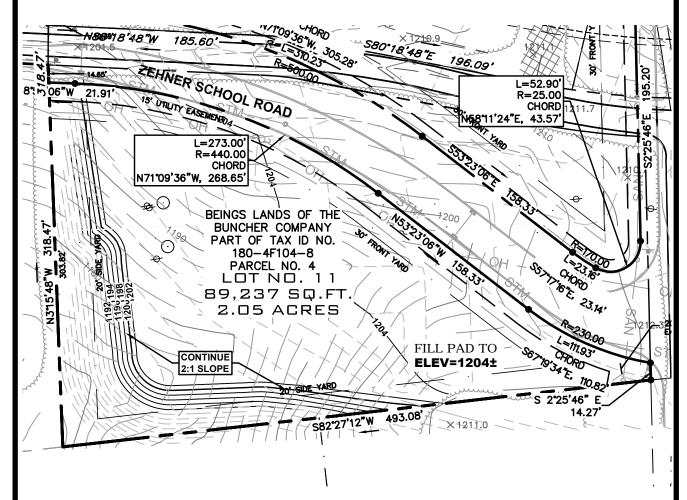

APPROX. NET FILL = 6,500± C.Y.

## JACKSON'S POINTE LOT 11 Fill Exhibit

Waterfront Corporate Park III, Suite 101 2000 Georgetowne Drive Sewickley, PA 15143-8780 Phone: 724-444-1100 Fax: 724-444-1104

E-mail: info@pvesheffler.com

CONSTRUCTION