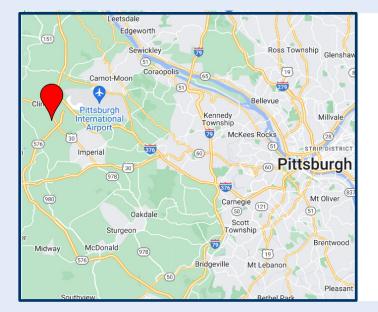

#### STRATEGIC LOCATION

Findlay Industrial Park is a 400 acre development located at the Westport Interchange of PA Route 576, also known as the "Findlay Connector." Findlay Industrial Park is conveniently accessible, only 3 miles from The Pittsburgh International Airport and Interstate 376 with access to State Route 22 and I-79 to the south and Route 30 to the north.

## LOCATION HIGHLIGHTS

- 6 miles from Pittsburgh International Airport
- Immediate access to PA Rt.576, leading to Rt.30 and I-376 to the north and PA Rt.22 and I-79 to the south
- The township leaders recognize the opportunity to shape a new urban landscape where streams and open space are integrated with corporate facilities.