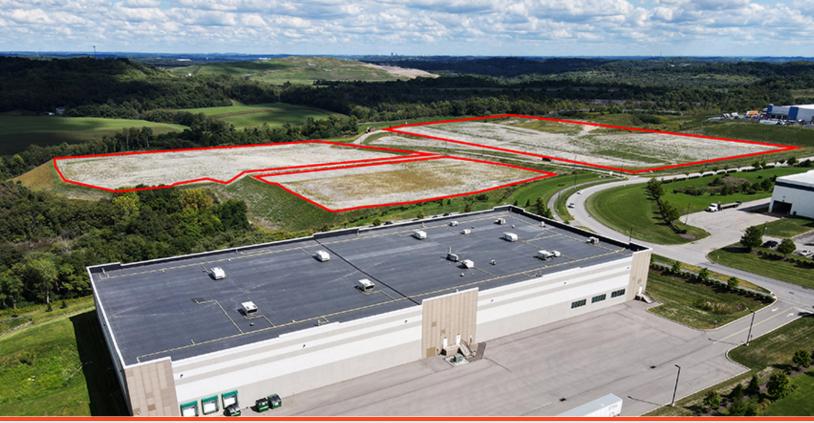

# FINDLAY INDUSTRIAL PARK Pad Ready Sites Available For Sale or For Lease and Build-To-Suit Opportunities

86 acres Findlay Township, Imperial, PA 15697

#### STRATEGIC LOCATION

Findlay Industrial Park is a 400 acre development located at the Westport Interchange of PA Route 576, also known as the "Findlay Connector." Findlay Industrial Park is conveniently accessible, only 3 miles from The Pittsburgh International Airport and Interstate 376 with access to State Route 22 and I-79 to the south and Route 30 to the north.