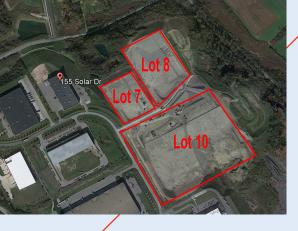

Concept plan to accommodate 3 separate parcels:

- ☑ Lot 7 100,000 square feet
- ☑ Lot 8 165,000 square feet
- ☑ Lot 10 up to 450,000 square feet