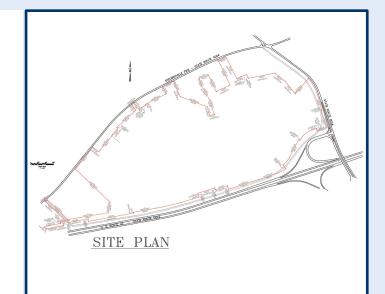

## STRATEGIC LOCATION

The Hanover Township property is 191 acres located in Washington County, an economic region on the rise in southwestern Pennsylvania. The Buncher Company can provide comprehensive services from groundbreaking through construction for built-to-suit opportunities or long term land leases for owner/occupied facilities.

## LOCATION HIGHLIGHTS

- 2 miles from The Pavillion at Starlake
- 15 miles from Pittsburgh International Airport
- Situated at the intersection of US Route 22 and Steubenville Pike
- Located in Washington County, an economic region on the rise in Southwestern Pennsylvania