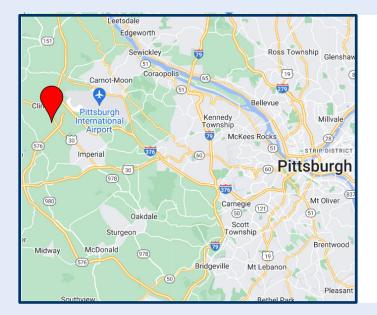

## STRATEGIC LOCATION

The Hanover Township property is 191 acres located in Washington County, an economic region on the rise in southwestern Pennsylvania. The Buncher Company can provide comprehensive services from groundbreaking through construction for built-to-suit opportunities or long term land leases for owner/occupied facilities.

## LOCATION HIGHLIGHTS

- 2 miles from The Pavillion at Starlake
- 15 miles from Pittsburgh International Airport
- Situated at the intersection of US Route 22 and Steubenville Pike
- Located in Washington County, an economic region on the rise in Southwestern Pennsylvania