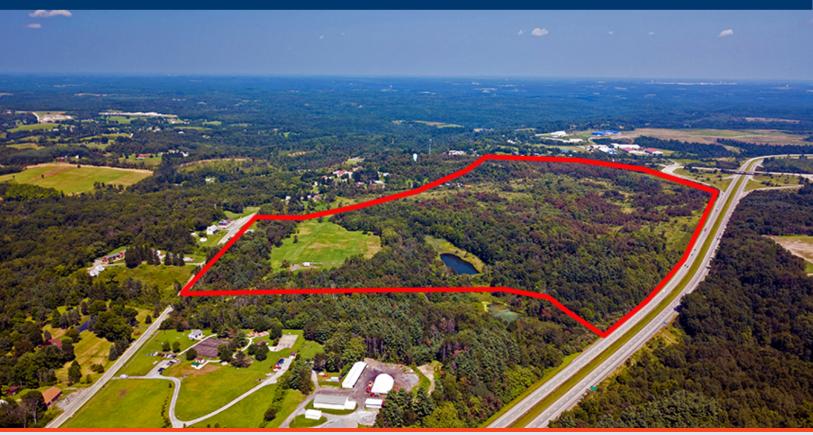

## STRATEGIC LOCATION

The Hanover Township property is 191 acres located in Washington County, an economic region on the rise in southwestern Pennsylvania. The Buncher Company can provide comprehensive services from groundbreaking through construction for built-to-suit opportunities or long term land leases for owner/occupied facilities.

- Level topography
- Existing water features
- Environmentally clean site
- Located in Washington County

## **PROPERTY HIGHLIGHTS**

- Level topography
- Existing water features
- Service Flexible lease terms
- Environmentally clean site
- This site can accommodate a number of uses including office/warehouse, retail and residential

## LOCATION HIGHLIGHTS

- 2 miles from The Pavillion at Starlake
- 15 miles from Pittsburgh International Airport
- Situated at the intersection of US Route 22 and Steubenville Pike
- Located in Washington County, an economic region on the rise in Southwestern Pennsylvania