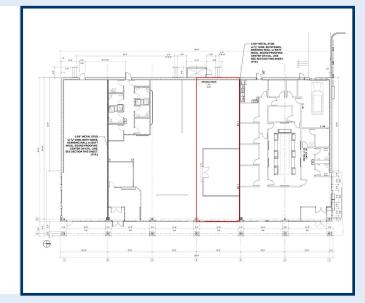

Developing with a Purpose

JACKSON'S POINTE PLAZA Retail & Office Space For Lease 1,995 ± Square Feet 22095 Perry Highway, Suite 251 Butler County, Zelienople, PA 16063

## **PROPERTY HIGHLIGHTS**

- Serviced by three (3) signalized intersections
- Zoned commercial corridor (cc)
- High visibility from all directions
- Average Daily Traffic (ADT) 13,000 along Route 19
- Class A inline retail
- Suitable for restaurant, retail, or retail office