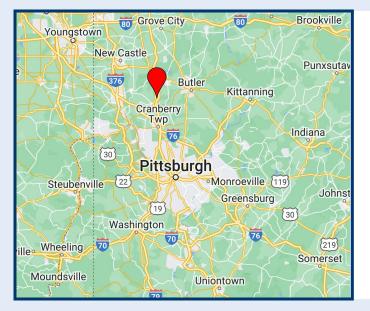

### STRATEGIC LOCATION

Jackson's Pointe is a newly developed park located in Butler County off the Evans City/SR 528 exit of I-79. This new and desirable park is perfect for office, retail, distribution, flex, technology, and light manufacturing with direct access to Rt. 19/Perry Highway. Also located minutes from historical downtown Zelienople.

## LOCATION HIGHLIGHTS

- Directly off Evans City exit of I-79
- 10 minutes to PA Turnpike (PA-76)
- 30 minutes to Downtown Pittsburgh
- 5 minutes to Cranberry Township
- Located minutes from historical Downtown Zelienople