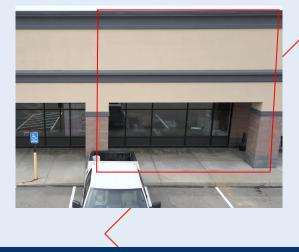

Developing with a Purpose

JACKSON'S POINTE PLAZA Retail & Office Space For Lease 1,995 ± Square Feet 22095 Perry Highway, Suite 251 Butler County, Zelienople, PA 16063

## **PROPERTY HIGHLIGHTS**

- Serviced by three (3) signalized intersections
- Zoned commercial corridor (cc)
- High visibility from all directions
- Average Daily Traffic (ADT) 13,000 along Route 19
- Class A inline retail
- Suitable for restaurant, retail, or retail office