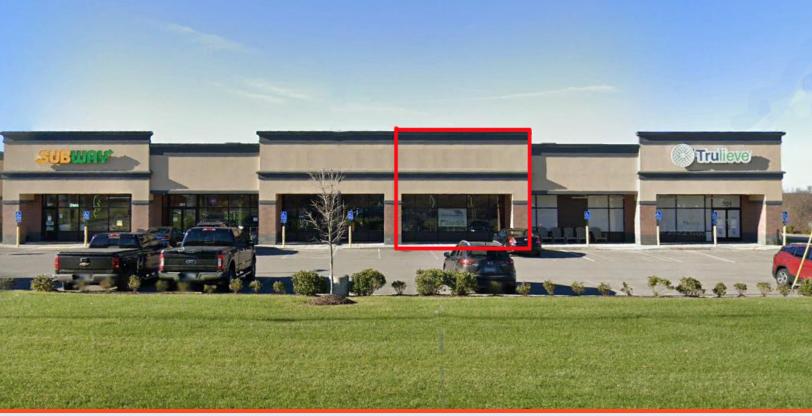

Developing with a Purpose

JACKSON'S POINTE PLAZA Retail & Office Space For Lease 1,995 ± Square Feet 22095 Perry Highway, Suite 251 Butler County, Zelienople, PA 16063

## **PROPERTY HIGHLIGHTS**

- Serviced by three (3) signalized intersections
- Zoned commercial corridor (cc)
- High visibility from all directions
- Average Daily Traffic (ADT) 13,000 along Route 19
- Class A inline retail
- Suitable for restaurant, retail, or retail office