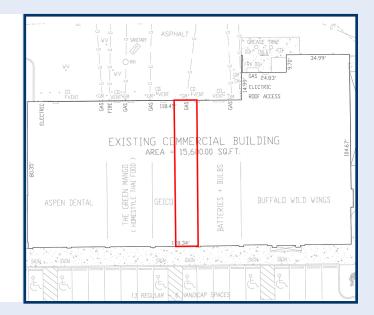

# VILLAGE AT SHOWCASE Retail Space

**For Lease** 1,559 ± Square Feet 3465 William Penn Highway Wilkins Township, PA 15235

- Join a very successful retail base
- Anchored by Aspen Dental and Buffalo Wild Wings
- Multiple access points including a signalized intersection
- Average daily traffic on Business Route 22 = 28,000 vehicles