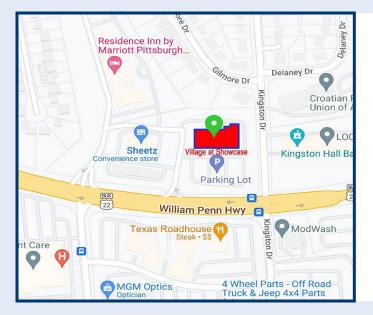

## STRATEGIC LOCATION

Village at Showcase is strategically located on Business Route 22 with easy access to Monroeville, Churchill, and Jefferson Hills. Suitable for retail, restaurant, or retail office.

## LOCATION HIGHLIGHTS

- Conveniently located in Wilkins Township
- Directly adjacent to Sheetz and Residence inn by Marriot
- Within walking distance to office and residential complexes
- Average daily traffic on Business Route 22 = 28,000 vehicles
- Signalized intersection