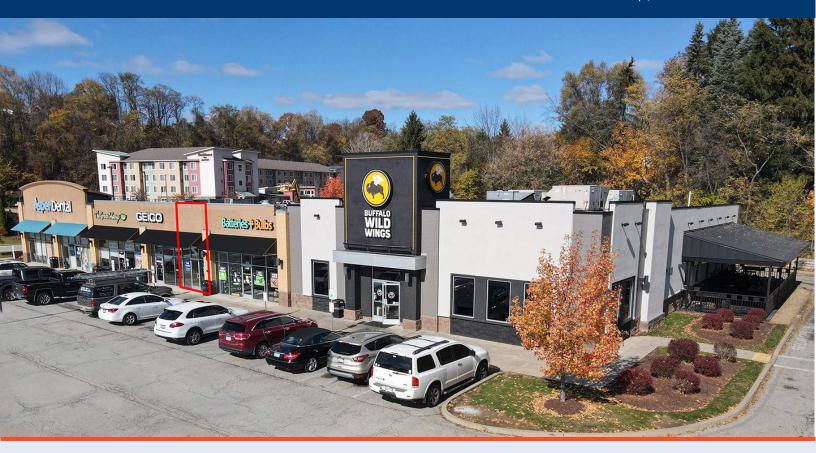

# VILLAGE AT SHOWCASE Retail Space

**For Lease** 1,559 ± Square Feet 3465 William Penn Highway Wilkins Township, PA 15235

## STRATEGIC LOCATION

Village at Showcase is strategically located on Business Route 22 with easy access to Monroeville, Churchill, and Jefferson Hills. Suitable for retail, restaurant, or retail office.

- Join a very successful retail base
- Anchored by Aspen Dental and Buffalo Wild Wings
- Multiple access points including a signalized intersection
- Average daily traffic on Business Route 22 = 28,000 vehicles

## **PROPERTY HIGHLIGHTS**

- Class A inline retail
- Flexible leasing options
- Ample parking surrounding Village at Showcase
- Multiple access points
- Suitable for restaurant, retail, or retail office

## LOCATION HIGHLIGHTS

- Conveniently located in Wilkins Township
- Directly adjacent to Sheetz and Residence inn by Marriot
- Within walking distance to office and residential complexes
- Average daily traffic on Business Route 22 = 28,000 vehicles
- Signalized intersection