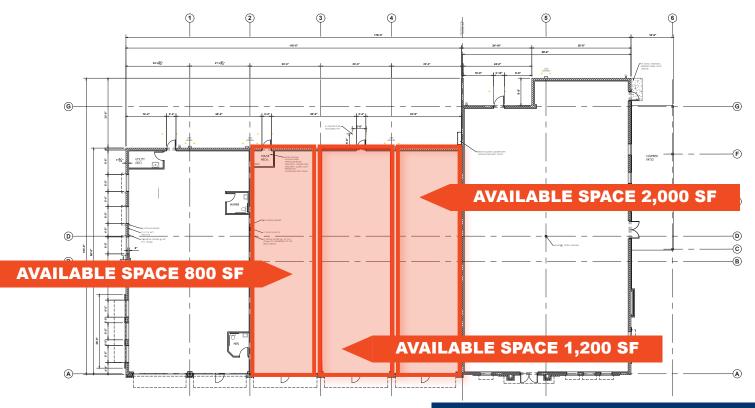

# 3465 WILLIAM PENN HIGHWAY WILKINS TOWNSHIP, PA 15235

Village at Showcase is strategically located on Business Route 22 with easy access to Monroeville, Churchill, and Jefferson Hills. Suitable for retail, restaurant, or retail office.

#### **PROPERTY HIGHLIGHTS:**

- Join a very successful retail base
- Anchored by Aspen Dental & Buffalo Wild Wings
- Multiple access points including a signalized intersection
- Class A inline retail
- Ample parking surrounding Village at Showcase
- Suitable for restaurants, retail or retail office



#### **CONTACT US:**

Gregg Broujos 412.422.9900 ext. 227 gbroujos@buncher.com

Michael Kutzer 412.422.9900 ext. 264 mkutzer@buncher.com



# **FLOORPLAN**

# **800 - 2,000 SF RETAIL SPACE**

### Suitable Space for Restaurant, Retail or Retail Office



# **LOCATION HIGHLIGHTS** Combin **VILLAGE AT SHOWCASE**

- - Conveniently located in Wilkins Township
  - Directly adjacent to Sheetz & Residence Inn by Marriott
  - Within walking distance to office and residential complexes
  - Signalized intersection

20 Minute Drive-Time Demographics: