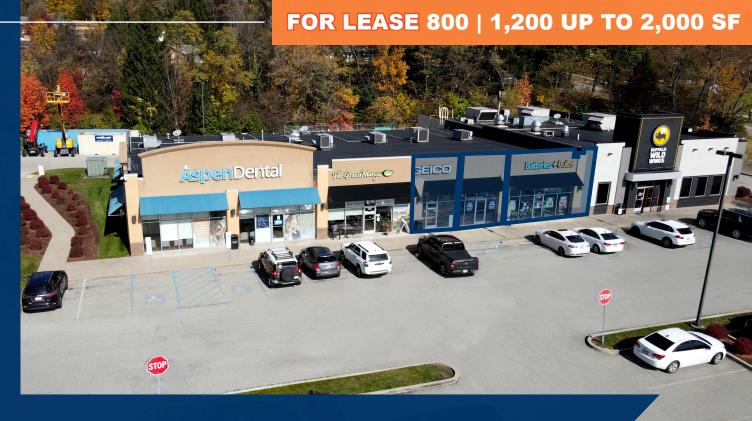

# 3465 WILLIAM PENN HIGHWAY WILKINS TOWNSHIP, PA 15235

Village at Showcase is strategically located on Business Route 22 with easy access to Monroeville, Churchill, and Jefferson Hills. Suitable for retail, restaurant, or retail office.

#### **PROPERTY HIGHLIGHTS:**

- Join a very successful retail base
- Anchored by Aspen Dental & Buffalo Wild Wings
- Multiple access points including a signalized intersection
- Class A inline retail
- Ample parking surrounding Village at Showcase
- Suitable for restaurants, retail or retail office

# **LOCATION HIGHLIGHTS** Combin **VILLAGE AT SHOWCASE**

- - Conveniently located in Wilkins Township
  - Directly adjacent to Sheetz & Residence Inn by Marriott
  - Within walking distance to office and residential complexes
  - Signalized intersection