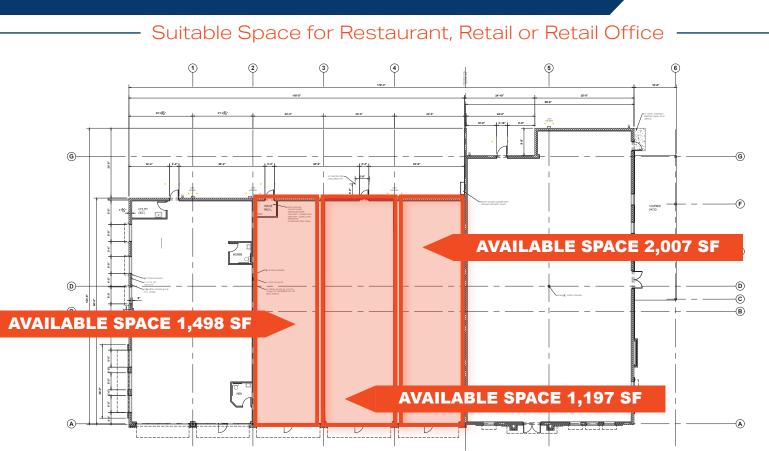

## **FLOORPLAN** 1,489 - 1,197 SF UP TO 2,686 SF RETAIL SPACE 2,007 SF SPACE AVAILABLE SUMMER 2025

20 Minute Drive-Time Demographics:

Households: 115,223

Wilkins Township Directly adjacent to

Conveniently located in