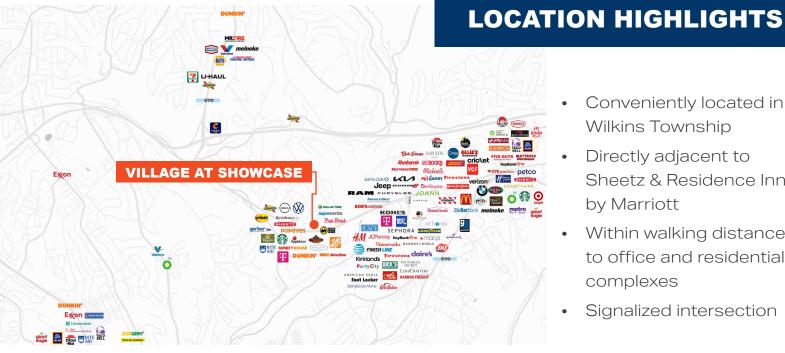

## **FLOORPLAN** 1,489 - 1,197 SF UP TO 2,686 SF RETAIL SPACE 2,007 SF SPACE AVAILABLE SUMMER 2025

20 Minute Drive-Time Demographics:

Households: 115,223

Wilkins Township Directly adjacent to

Conveniently located in

- Sheetz & Residence Inn by Marriott
- Within walking distance to office and residential complexes
- Signalized intersection