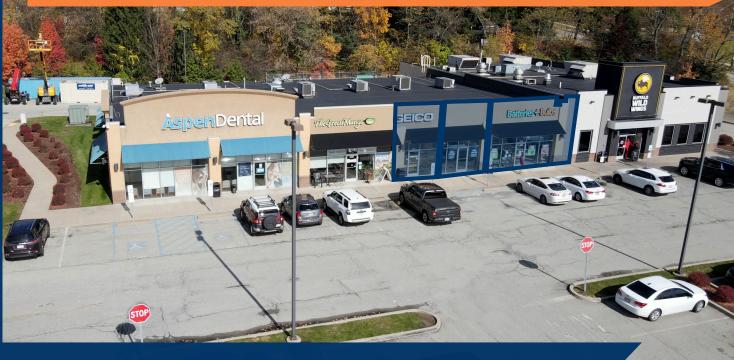

## 3465 WILLIAM PENN HIGHWAY WILKINS TOWNSHIP, PA 15235

Village at Showcase is strategically located on Business Route 22 with easy access to Monroeville, Churchill, and Jefferson Hills. Suitable for retail, restaurant, or retail office.

## **PROPERTY HIGHLIGHTS:**

- Join a very successful retail base
- Anchored by Aspen Dental & Buffalo Wild Wings
- Multiple access points including a signalized intersection
- Class A inline retail
- Ample parking surrounding Village at Showcase
- Suitable for restaurants, retail or retail office