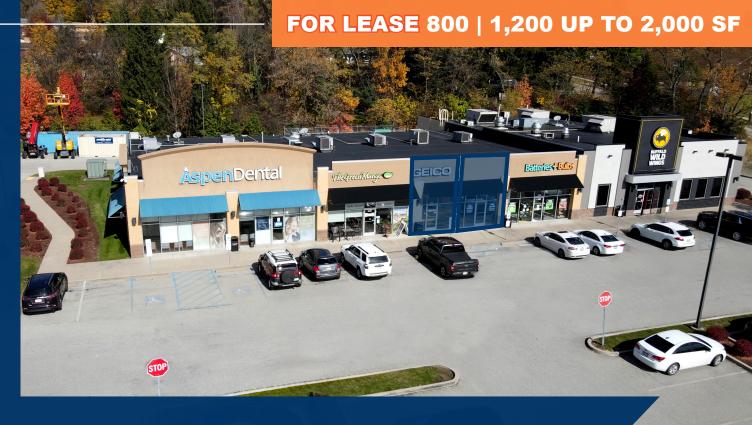

# 3465 WILLIAM PENN HIGHWAY WILKINS TOWNSHIP, PA 15235

Village at Showcase is strategically located on Business Route 22 with easy access to Monroeville, Churchill, and Jefferson Hills. Suitable for retail, restaurant, or retail office.

#### **PROPERTY HIGHLIGHTS:**

- Join a very successful retail base
- Anchored by Aspen Dental & Buffalo Wild Wings
- Multiple access points including a signalized intersection
- Class A inline retail
- Ample parking surrounding Village at Showcase
- Suitable for restaurants, retail or retail office

## **800 - 2,000 SF RETAIL SPACE**