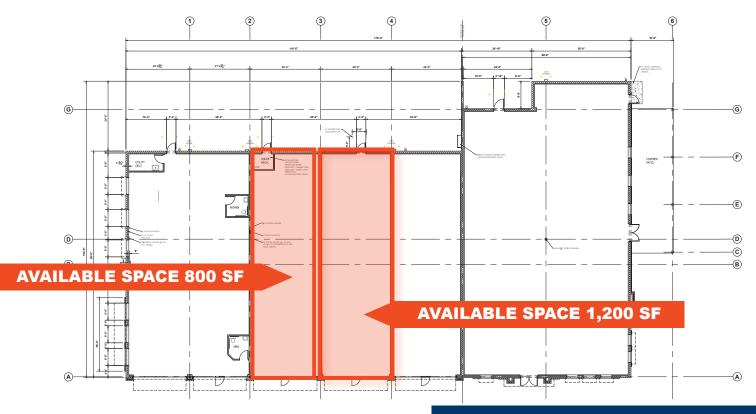

# 3465 WILLIAM PENN HIGHWAY WILKINS TOWNSHIP, PA 15235

Village at Showcase is strategically located on Business Route 22 with easy access to Monroeville, Churchill, and Jefferson Hills. Suitable for retail, restaurant, or retail office.

#### **PROPERTY HIGHLIGHTS:**

- Join a very successful retail base
- Anchored by Aspen Dental & Buffalo Wild Wings
- Multiple access points including a signalized intersection
- Class A inline retail
- Ample parking surrounding Village at Showcase
- Suitable for restaurants, retail or retail office



### **CONTACT US:**

Gregg Broujos 412.422.9900 ext. 227 gbroujos@buncher.com

Michael Kutzer 412.422.9900 ext. 264 mkutzer@buncher.com



## **FLOORPLAN**

## **800 - 2,000 SF RETAIL SPACE**

### Suitable Space for Restaurant, Retail or Retail Office





- Conveniently located in Wilkins Township
- Directly adjacent to Sheetz & Residence Inn by Marriott
- Within walking distance to office and residential complexes
- Signalized intersection

20 Minute Drive-Time Demographics: