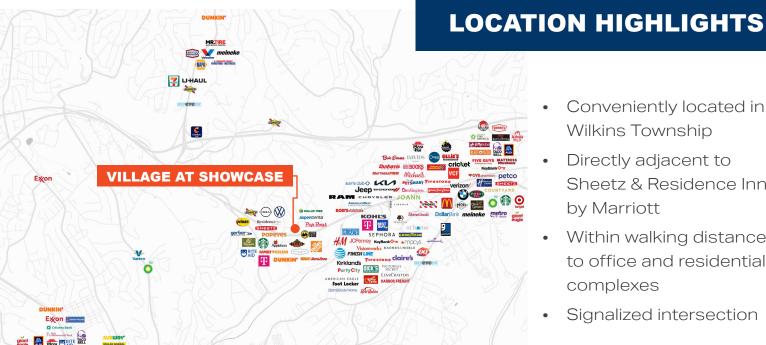

### Suitable Space for Restaurant, Retail or Retail Office

- Conveniently located in Wilkins Township
- Directly adjacent to Sheetz & Residence Inn by Marriott
- Within walking distance to office and residential complexes
- Signalized intersection