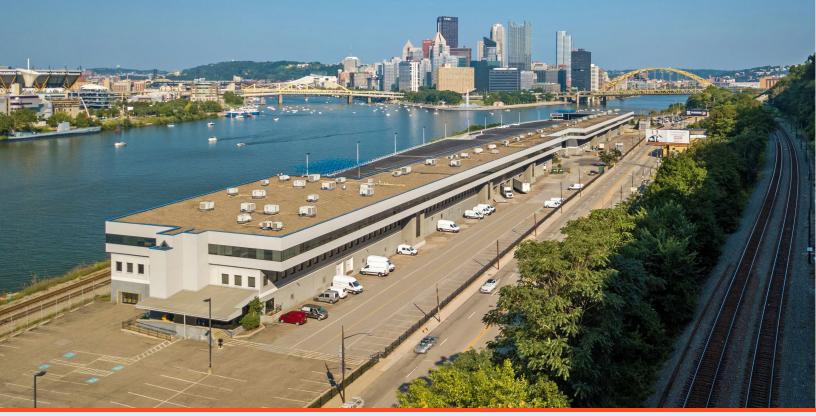

### GATEWAY VIEW PLAZA

For Lease 92,763 ± Square Feet (Can Be Subdivided) 1600 West Carson Street Pittsburgh, PA 15222

## STRATEGIC LOCATION

This building provides a magnificent view of the Golden Triangle and provides office and warehouse facilities suitable for corporate support and high-tech operations, while remaining close to the amenities of Station Square and downtown Pittsburgh.

## LOCATION HIGHLIGHTS

- Ø Outstanding riverfront views
- $\oslash$ (PRT) System Bus Stop
- $\oslash$ Adjacent to Station Square, which includes hotel, apartments, and numerous restaurants
- $\oslash$ Adjacent to the Duquesne Incline
- $\oslash$ Accessible to West End and Fort Pitt Bridges providing access to all major highways including I-376, I-279, I-79, and Route 65