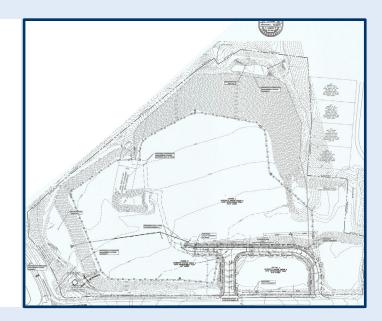

- Flexible lease terms
- Zoned commercial corridor (cc)
- Pad ready sites
- Serviced by three (3) signalized intersections

## **PROPERTY HIGHLIGHTS**

- Flexible Lease Terms
- Serviced by three (3) signalized intersections
- Zoned Commercial Corridor (cc)
- High visibility from all directions
- Average Daily Traffic (ADT) 23,000-32,000 along Rte. 19
- Pad ready sites
- All utilities to the site