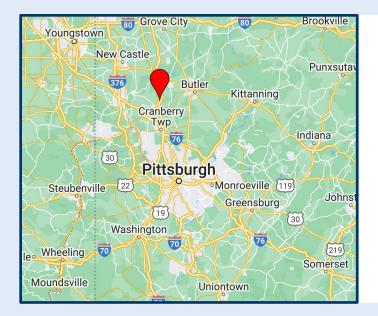

## STRATEGIC LOCATION

Jackson's Pointe is a newly developed park located in Butler County off the Evans City/SR 528 exit of I-79. This new and desirable park is perfect for office, retail, distribution, flex, technology, and light manufacturing with direct access to Rt. 19/Perry Highway. Also located minutes from historical downtown Zelienople.

### LOCATION HIGHLIGHTS

- ☑ Directly off Evans City exit of I-79
- <sup>☑</sup> 10 minutes to PA Turnpike (PA-76)
- 30 minutes to Downtown Pittsburgh
- 5 minutes to Cranberry Township
- Located minutes from historical Downtown Zelienople