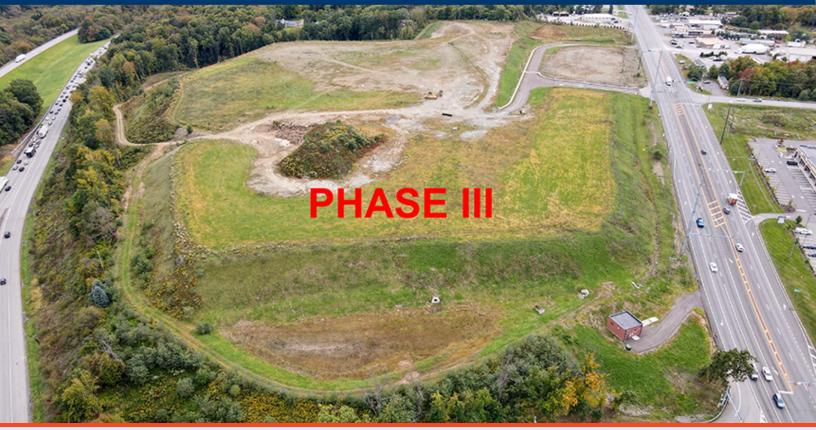

Developing with a Purpose

JACKSON'S POINTE - PHASE III Vacant Land Available for Lease and Build-to-Suit Opportunities 32.61<u>+</u> Acres Butler County, Zelienople, PA 16063

## STRATEGIC LOCATION

Jackson's Pointe is a newly developed park located in Butler County off the Evans City/SR 528 exit of I-79. This new and desirable park is perfect for office, retail, distribution, flex, technology, and light manufacturing with direct access to Rt. 19/Perry Highway. Also located minutes from historical downtown Zelienople.

## **PROPERTY HIGHLIGHTS**

- Flexible Lease Terms
- Serviced by three (3) signalized intersections
- Zoned Commercial Corridor (cc)
- High visibility from all directions
- Average Daily Traffic (ADT) 23,000-32,000 along Rte. 19
- Pad ready sites
- All utilities to the site