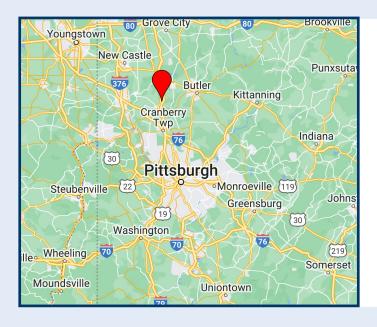

## STRATEGIC LOCATION

Jackson's Pointe Commerce Park is a newly developed park located in Butler County off the Evans City/SR 528 exit of I-79. This new and desirable park is perfect for distribution, flex, technology and light manufacturing.

## **LOCATION HIGHLIGHTS**

- Directly off Evan City exit of I-79, PA Route 19 North and South
- 0 10 minutes to PA Turnpike (PA-76)
- $\Diamond$ 30 minutes to Downtown Pittsburgh
- $\bigcirc$ 5 minutes to Cranberry Township
- Located minutes from historic downtown Zelienople