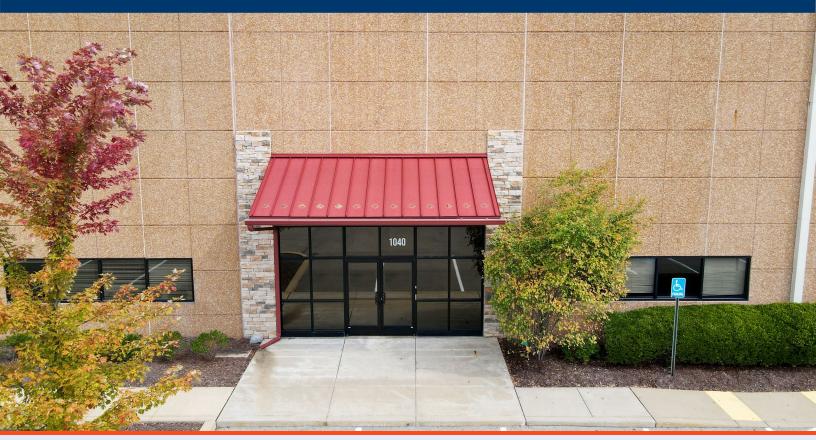

# JACKSON'S POINTE COMMERCE PARK

For Lease 17,896 ± Square Feet Warehouse: 14,650 ± Square Feet

Office: 3,246 ± Square Feet

Building #1000, 1040 Jackson's Pointe

Court Zelienople, Butler County, PA 16063

# PROPERTY HIGHLIGHTS

- Exterior pre-cast structural concrete panels
- Flexible leasing terms Ø
- 48' x 48' bay spacing
- 30' ceiling clearance
- ESFR Sprinkler System
- **Fiber Connectivity**