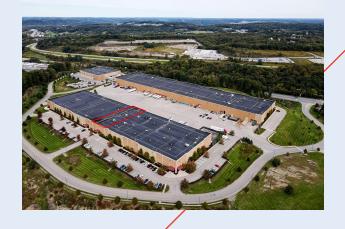

## STRATEGIC LOCATION

Jackson's Pointe Commerce Park is a newly developed park located in Butler County off the Evans City/SR 528 exit of I-79. This new and desirable park is perfect for distribution, flex, technology and light manufacturing.