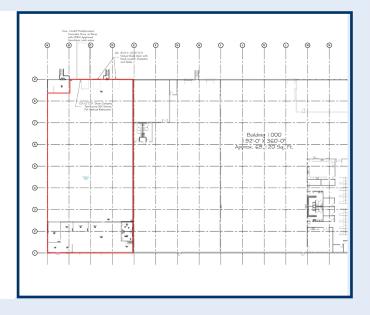

# JACKSON'S POINTE COMMERCE PARK

For Lease 17,896 ± Square Feet Warehouse: 14,650 ± Square Feet

Office: 3,246 ± Square Feet

Building #1000, 1040 Jackson's Pointe

Court Zelienople, Butler County, PA 16063