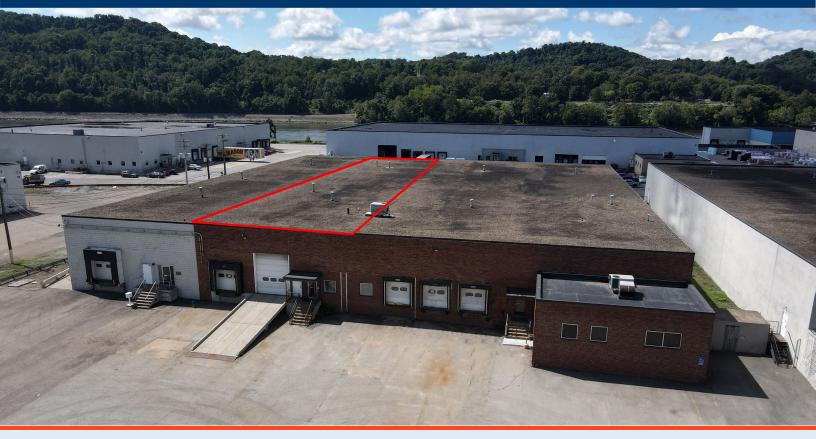

## **BUNCHER COMMERCE PARK-LEETSDALE**

For Lease 14,927 ± Square Feet (Can Be Subdivided) Warehouse: 12,866 ± Square Feet Office: 2,041 ± Square Feet 671 Avenue B, Building #13B Leetsdale, Allegheny County, PA 15056

# **PROPERTY HIGHLIGHTS**

- Flexible lease terms
- Ample paved parking
- All utilities and fiber connectivity
- S0' x 25' bay spacing
- 20' ceiling clearance
- Fully sprinklered
- Gas fired warehouse heaters