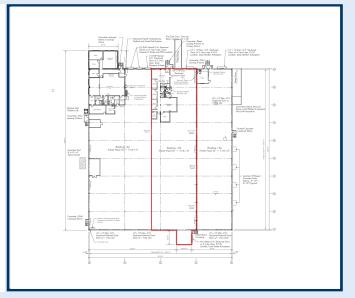

## **BUNCHER COMMERCE PARK-LEETSDALE**

For Lease 14,927 ± Square Feet (Can Be Subdivided) Warehouse: 12,866 ± Square Feet Office: 2,041 ± Square Feet 671 Avenue B, Building #13B Leetsdale, Allegheny County, PA 15056

# **PROPERTY HIGHLIGHTS**

- Flexible lease terms
- Ample paved parking
- All utilities and fiber connectivity
- S0' x 25' bay spacing
- 20' ceiling clearance
- Fully sprinklered
- Gas fired warehouse heaters