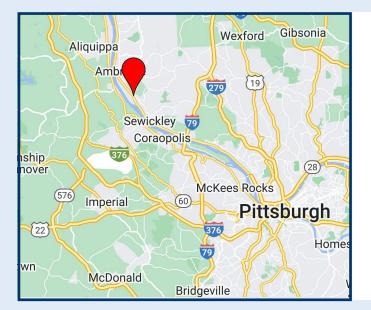

## LOCATION HIGHLIGHTS

- Located on Route 65 (Ohio River Boulevard), 10 minutes from I-79
- Fully established park
- Located along the Ohio River with access to rail and barge facilities
- Part of the Pittsburgh Metro area