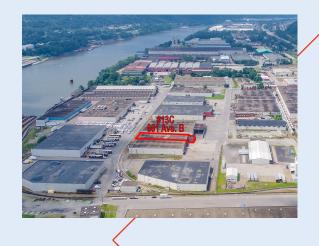

### STRATEGIC LOCATION

Buncher Commerce Park — Leetsdale is a fully mature park featuring quality construction and acreage available for build-to-suit construction. The Park has readily available space for distribution, flex, technology and light manufacturing applications.

## LOCATION HIGHLIGHTS

- Located on Route 65 (Ohio River Boulevard), 10 minutes from I-79
- Fully established park
- Located along the Ohio River with access to rail and barge facilities
- Part of the Pittsburgh Metro area