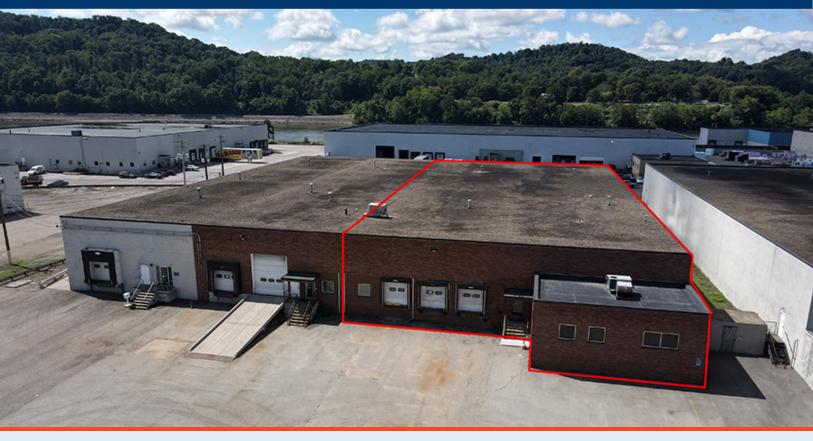

# **BUNCHER COMMERCE PARK-LEETSDALE**

For Lease 21,342 ± Square Feet (Can Be Subdivided)

Warehouse: 17,170 ± Square Feet

Office: 4,172 ± Square Feet 681 Avenue B, Building #13C

Leetsdale, Allegheny County, PA 15056

### STRATEGIC LOCATION

Buncher Commerce Park — Leetsdale is a fully mature park featuring quality construction and acreage available for build-to-suit construction. The Park has readily available space for distribution, flex, technology and light manufacturing applications.

### PROPERTY HIGHLIGHTS

- $\oslash$ Flexible lease terms
- $\bigcirc$ Ample paved parking
- $\bigcirc$ All utilities and fiber connectivity
- $\oslash$ 50' x 25' bay spacing
- $\oslash$ 20' ceiling clearance
- 0 Fully sprinklered
- 0 Gas fired warehouse heaters