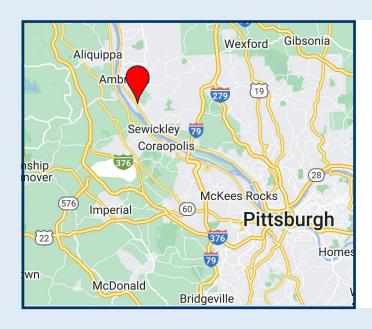

## LOCATION HIGHLIGHTS

- Located on Route 65 (Ohio River Boulevard), 10 minutes from I-79
- Fully established park
- Located along the Ohio River with access to rail and barge facilities
- Part of the Pittsburgh Metro area