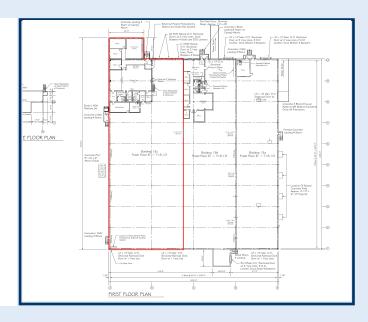

# **BUNCHER COMMERCE PARK-LEETSDALE**

For Lease 21,342 ± Square Feet (Can Be Subdivided)

Warehouse: 17,170 ± Square Feet

Office: 4,172 ± Square Feet 681 Avenue B, Building #13C

Leetsdale, Allegheny County, PA 15056

### PROPERTY HIGHLIGHTS

- $\oslash$ Flexible lease terms
- $\bigcirc$ Ample paved parking
- $\bigcirc$ All utilities and fiber connectivity
- $\oslash$ 50' x 25' bay spacing
- $\oslash$ 20' ceiling clearance
- 0 Fully sprinklered
- 0 Gas fired warehouse heaters