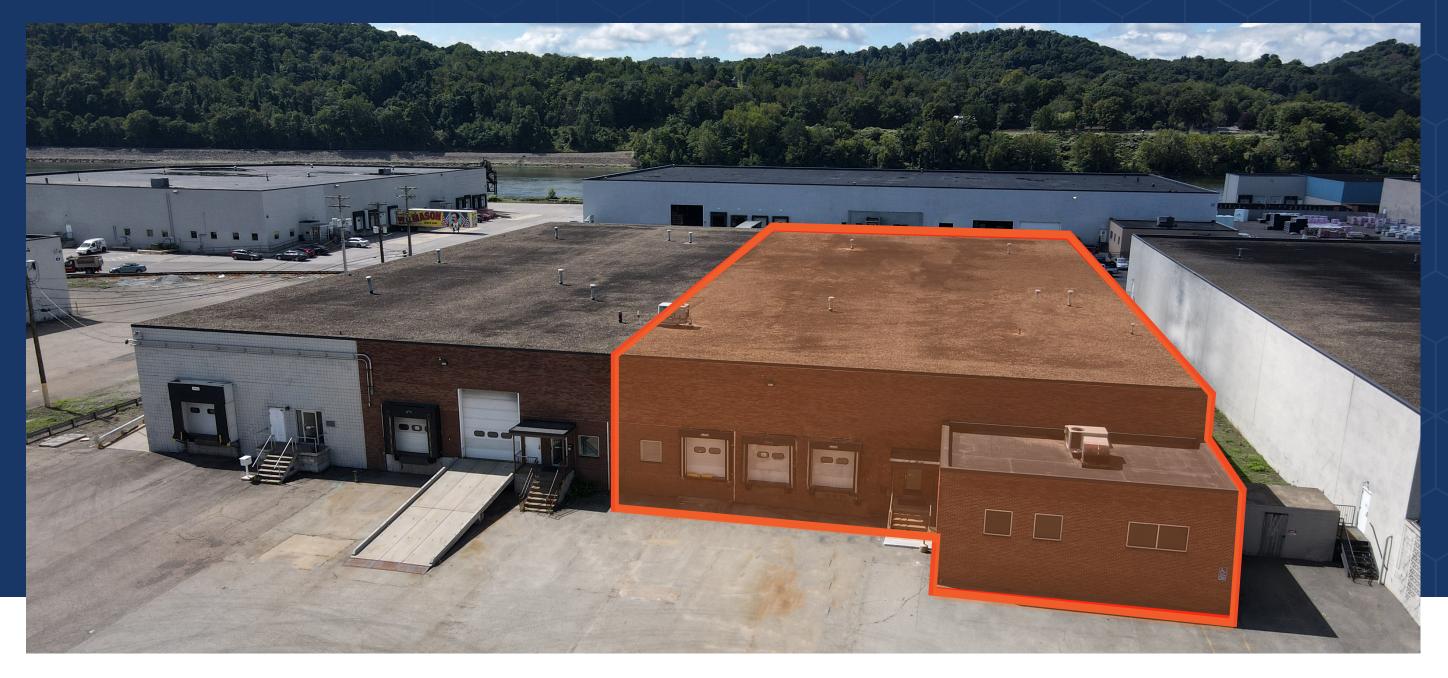

# LEETSDALE - BUILDING #13C

### 681 Avenue B | Leetsdale, PA 15056

## FOR LEASE | 21,342 + SF

**Gregg Broujos** gbroujos@buncher.com 412.442.9900 Ext. 227 **Dino DePaulo** jddepaulo@buncher.com

412.442.9900 Ext. 254

## 21,342 SQUARE FEET