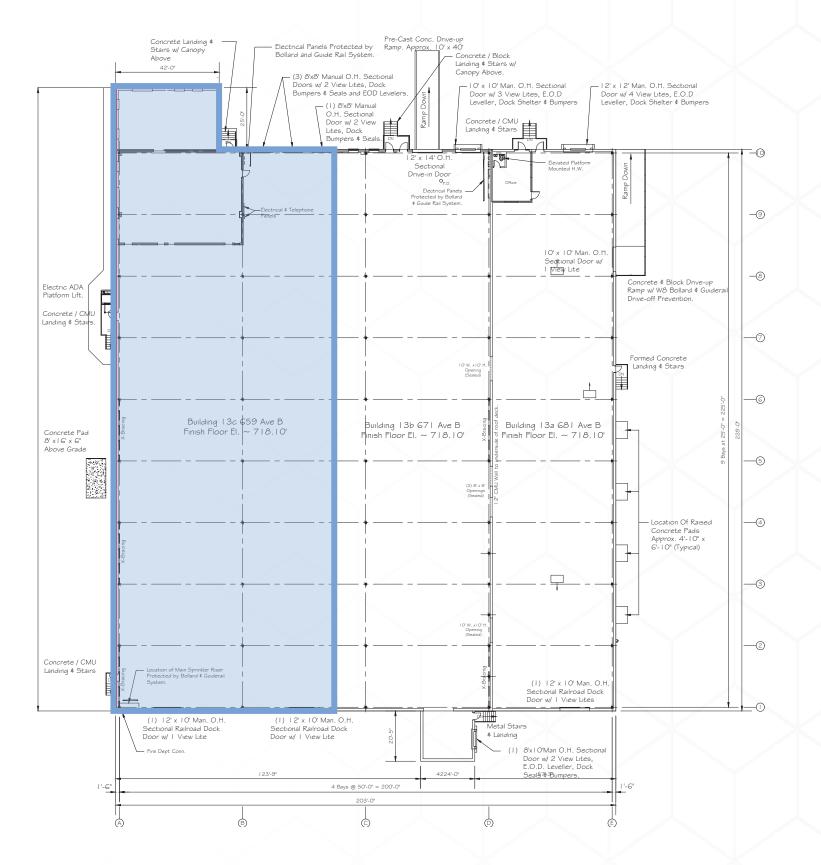

## 21,342 SQUARE FEET

### **Ample paved parking**

- **50' x 25' bay spacing**
- 20' + ceiling clearance
- Fully sprinklered
  - **Gas fired warehouse heaters**