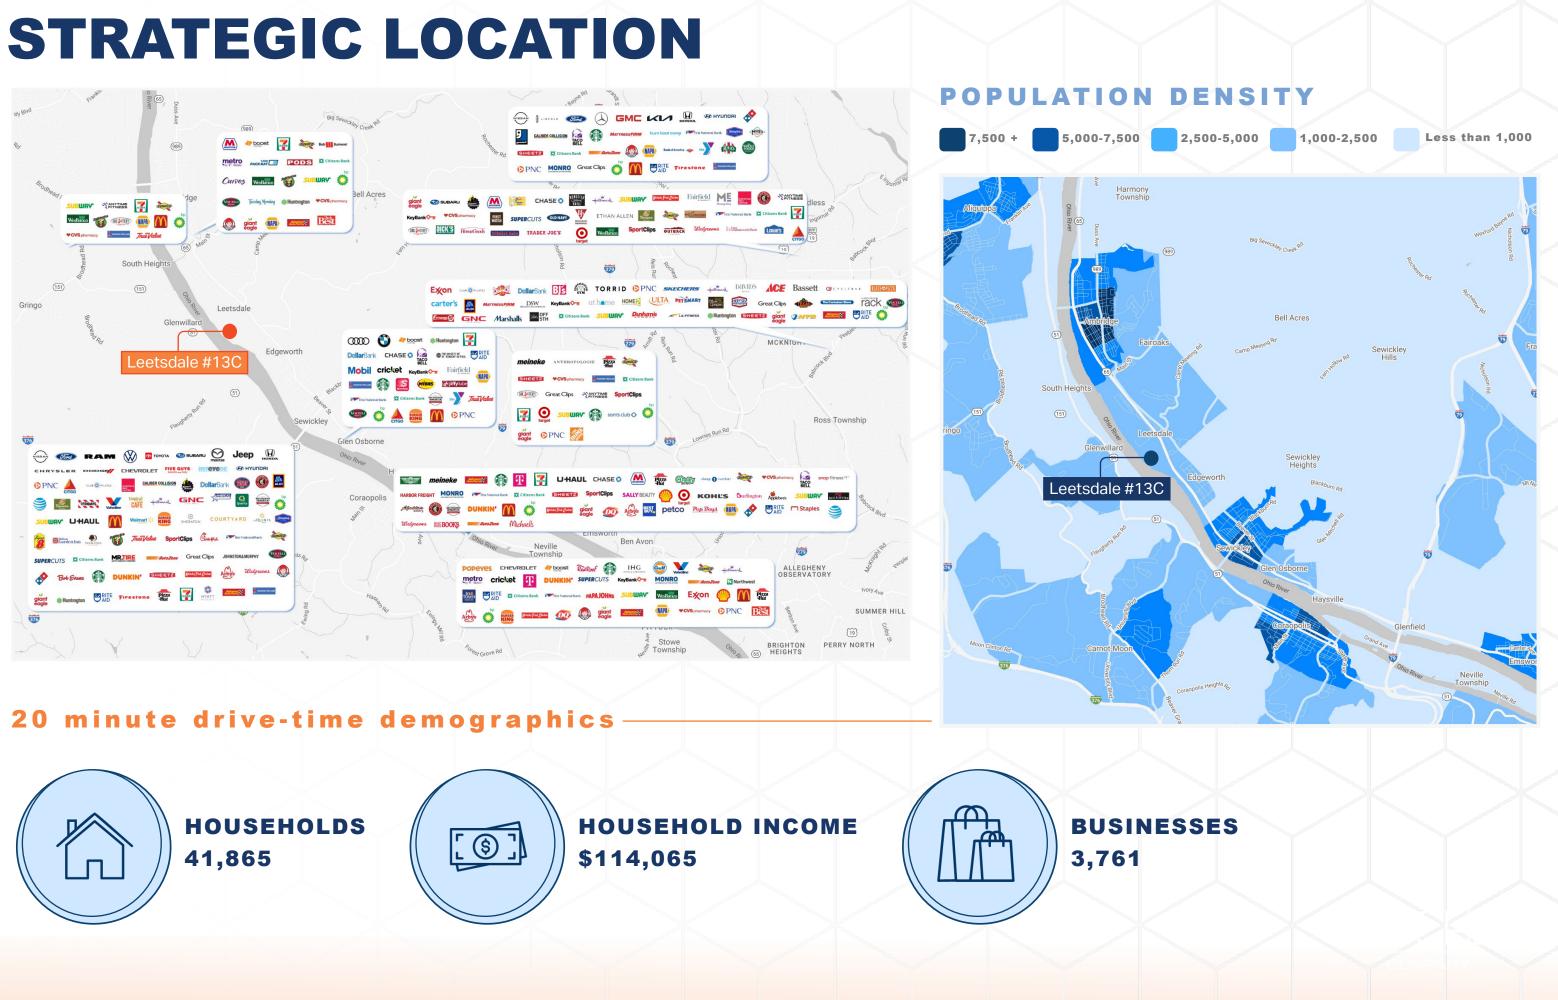

## **PROPERTY HIGHLIGHTS**

Buncher Commerce Park - Leetsdale is a fully mature park featuring quality construction and acreage available for build-to-suit construction. The park has readily available space for distribution, flex, technology, and light manufacturing applications.