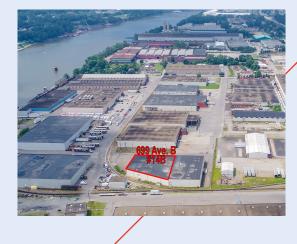

# **BUNCHER COMMERCE PARK - LEETSDALE**

For Lease 25,054 ± Square Feet (Can Be Subdivided)

Warehouse: 21,258 ± Square Feet

Office: 3,796 ± Square Feet 699 Avenue B, Building #14B

Leetsdale, Allegheny County, PA 15056

## STRATEGIC LOCATION

Buncher Commerce Park — Leetsdale is a fully mature park featuring quality construction and acreage available for build-to-suit construction. The Park has readily available space for distribution, flex, technology and light manufacturing applications.