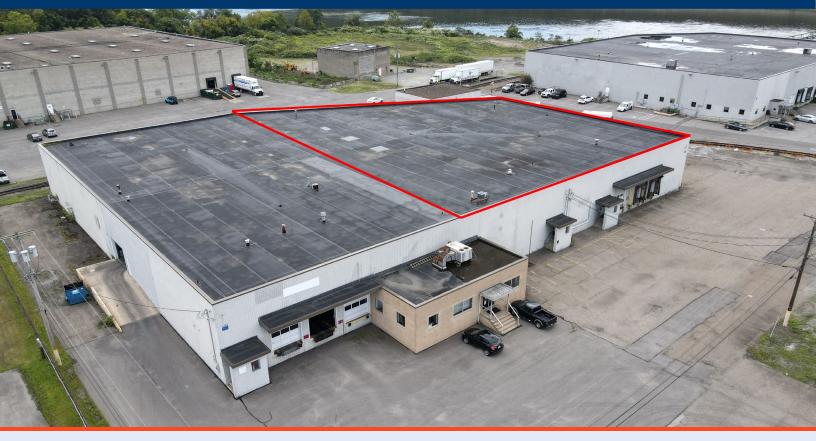

# **BUNCHER COMMERCE PARK - LEETSDALE**

For Lease 25,054 ± Square Feet (Can Be Subdivided)

Warehouse: 21,258 ± Square Feet

Office: 3,796 ± Square Feet 699 Avenue B, Building #14B

Leetsdale, Allegheny County, PA 15056

### **PROPERTY HIGHLIGHTS**

- Flexible lease terms
- $\bigcirc$ New LED lighting
- $\bigcirc$ All utilities and fiber connectivity
- $\oslash$ 50' x 25' bay spacing
- $\oslash$ 20' ceiling clearance
- 0 Fully sprinklered
- Ø Gas fired warehouse heaters