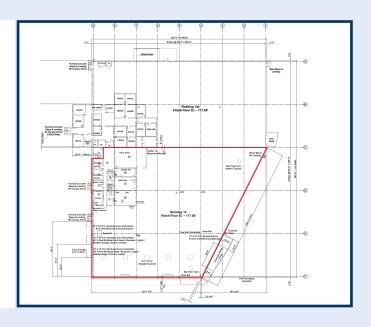

# **BUNCHER COMMERCE PARK - LEETSDALE**

For Lease 25,054 ± Square Feet (Can Be Subdivided)

Warehouse: 21,258 ± Square Feet

Office: 3,796 ± Square Feet 699 Avenue B, Building #14B

Leetsdale, Allegheny County, PA 15056

### **PROPERTY HIGHLIGHTS**

- Flexible lease terms
- $\bigcirc$ New LED lighting
- $\bigcirc$ All utilities and fiber connectivity
- $\oslash$ 50' x 25' bay spacing
- $\oslash$ 20' ceiling clearance
- 0 Fully sprinklered
- Ø Gas fired warehouse heaters