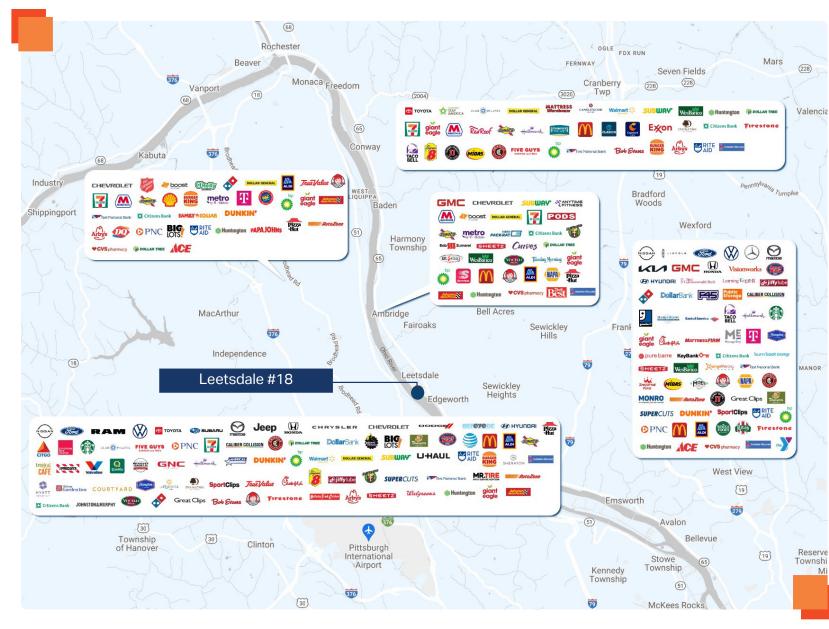

### **STRATEGIC LOCATION**

### 20 Minute Drive-Time **Demographics**

39,979

**HH.** Income \$112,270

**Businesses** 3,567

**Population** 91,385

Located on Route 65 (Ohio River Boulevard), 10 minutes from I-79

Located 20 minutes from Pittsburgh International Airport

#### Part of the Pittsburgh Metropolitan Area

- Located along the **Ohio River** with access