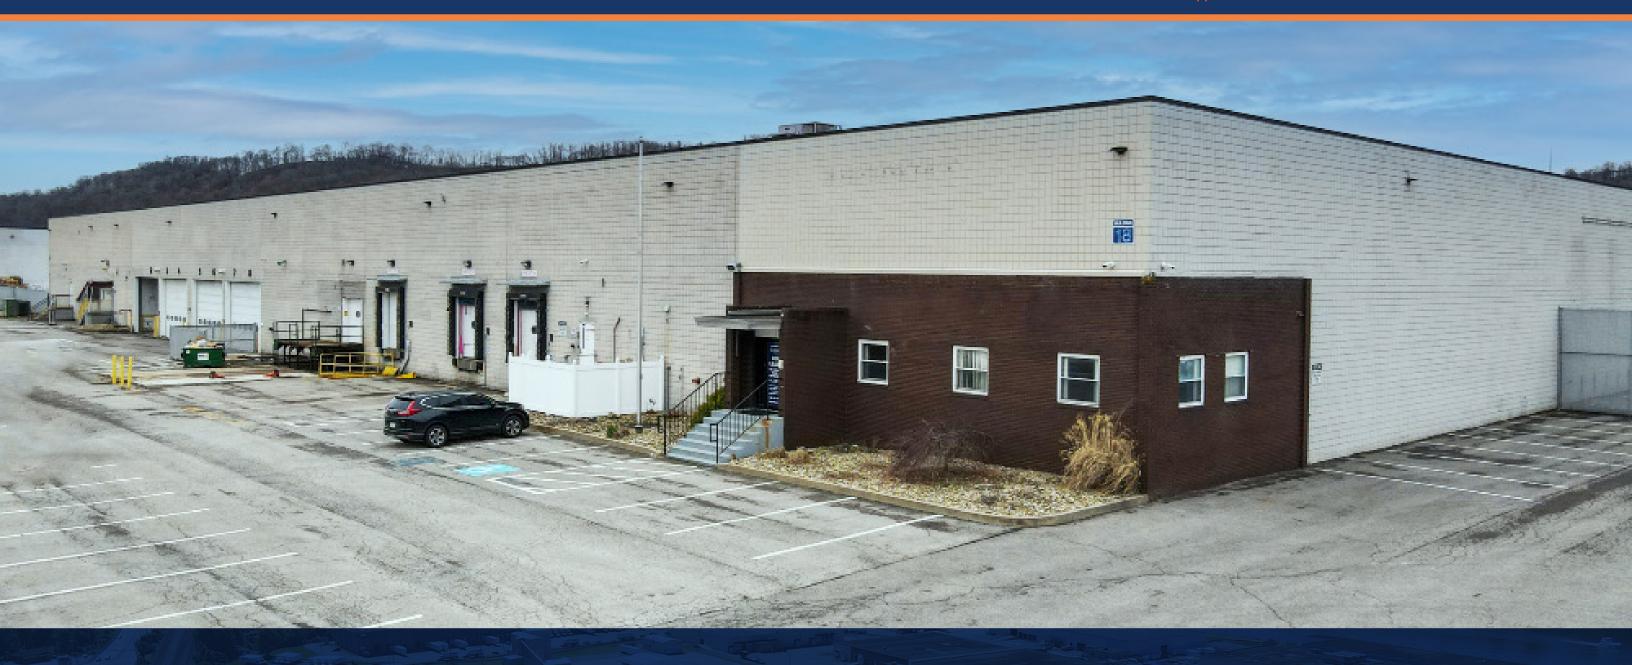

# **BUNCHER COMMERCE PARK - LEETSDALE** For Lease | 81,611 +/- SF | subdividable

### 595 Avenue C, Building #18 Leetsdale, PA 15056

## **PROPERTY HIGHLIGHTS**

Buncher Commerce Park - Leetsdale is a fully mature park featuring quality construction and acreage available for build-to-suit construction. The park has readily available space for distribution, flex, technology and light manufacturing applications.