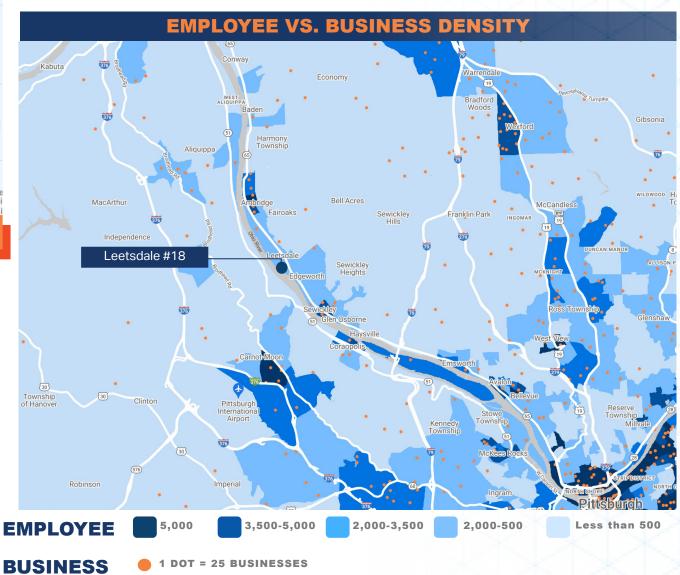

### **STRATEGIC LOCATION**

### 20 Minute Drive-Time **Demographics**

39,979

**HH.** Income \$112,270

**Businesses** 3,567

**Population** 91,385

Located on Route 65 (Ohio River Boulevard), 10 minutes from I-79

Located 20 minutes from Pittsburgh International Airport

#### Part of the Pittsburgh Metropolitan Area

- Located along the **Ohio River** with access