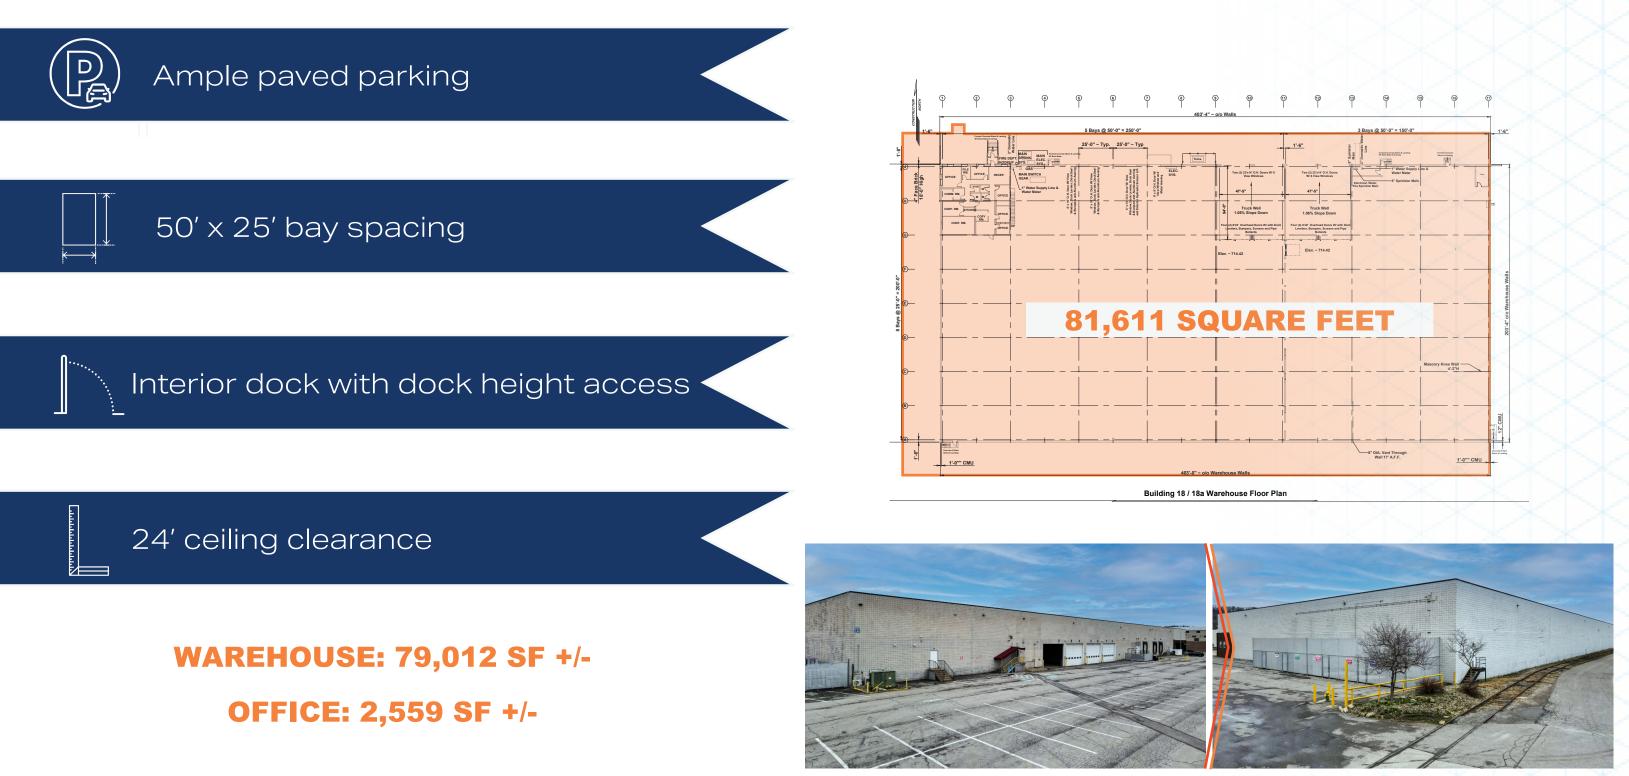

# **BUNCHER COMMERCE PARK - LEETSDALE** For Lease | 81,611 +/- SF | subdividable

## **PROPERTY HIGHLIGHTS**

Buncher Commerce Park - Leetsdale is a fully mature park featuring quality construction and acreage available for build-to-suit construction. The park has readily available space for distribution, flex, technology and light manufacturing applications.