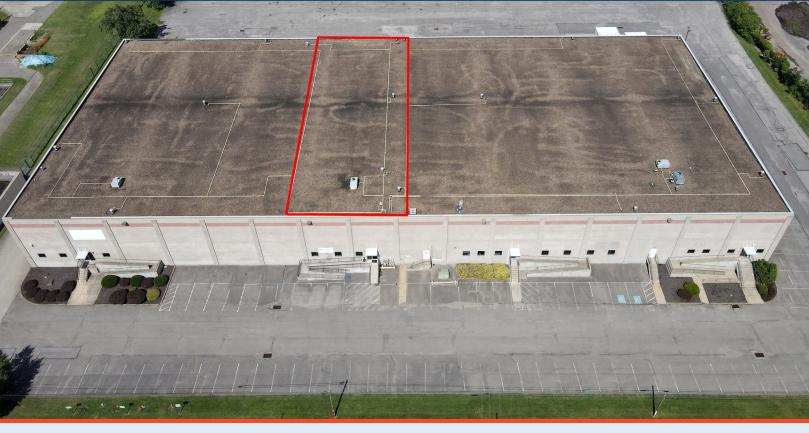

# **BUNCHER COMMERCE PARK - LEETSDALE**

For Lease 13,405 ± Square Feet (Can Be Subdivided)

Warehouse: 12,036 ± Square Feet

Office: 1,369 ± Square Feet 144 Ferry Street, Building #24

Leetsdale, Allegheny County, PA 15056

## **PROPERTY HIGHLIGHTS**

- Flexible lease terms
- $\bigcirc$ Ample paved parking
- $\bigcirc$ All utilities and fiber connectivity
- $\oslash$ 50' x 25' bay spacing
- $\oslash$ 30' ceiling clearance
- Dock height 0
- Ø Gas fired warehouse heaters