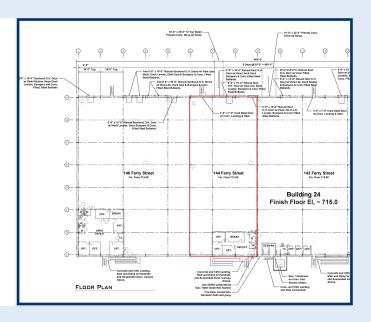

# **BUNCHER COMMERCE PARK - LEETSDALE**

For Lease 13,405 ± Square Feet (Can Be Subdivided)

Warehouse: 12,036 ± Square Feet

Office: 1,369 ± Square Feet 144 Ferry Street, Building #24

Leetsdale, Allegheny County, PA 15056

## **PROPERTY HIGHLIGHTS**

- Flexible lease terms
- $\bigcirc$ Ample paved parking
- $\bigcirc$ All utilities and fiber connectivity
- $\oslash$ 50' x 25' bay spacing
- $\oslash$ 30' ceiling clearance
- Dock height 0
- Ø Gas fired warehouse heaters