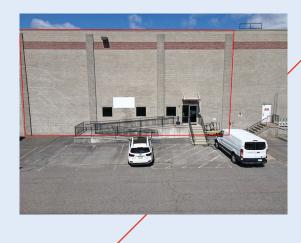

# **BUNCHER COMMERCE PARK - LEETSDALE**

For Lease 13,405 ± Square Feet (Can Be Subdivided)

Warehouse: 12,036 ± Square Feet

Office: 1,369 ± Square Feet 144 Ferry Street, Building #24

Leetsdale, Allegheny County, PA 15056

## **PROPERTY HIGHLIGHTS**

- Flexible lease terms
- $\bigcirc$ Ample paved parking
- $\bigcirc$ All utilities and fiber connectivity
- $\oslash$ 50' x 25' bay spacing
- $\oslash$ 30' ceiling clearance
- Dock height 0
- Ø Gas fired warehouse heaters