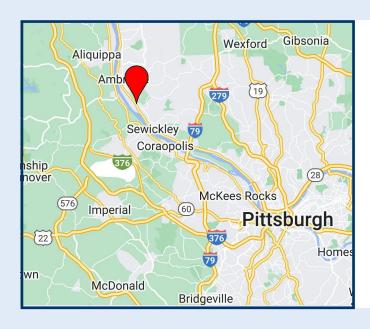

## STRATEGIC LOCATION

Buncher Commerce Park – Leetsdale is a fully mature park featuring quality construction and acreage available for build-to-suit construction. The Park has readily available space for distribution, flex, technology and light manufacturing applications.

### **LOCATION HIGHLIGHTS**

- Located on Route 65 (Ohio River Boulevard), 10 minutes from I-79
- Fully established park
- Located along the Ohio River with access to rail and barge facilities
- Part of the Pittsburgh Metro area