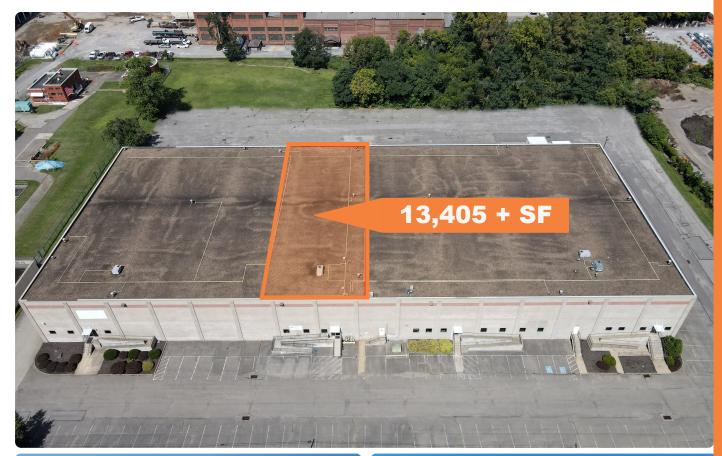

### PROPERTY OVERVIEW: LEETSDALE BUILDING #24

| <b>Total Building Size</b> | 71,926 <u>+</u> SF                                                                                                                                                                                                                                                                                                                                                         |
|----------------------------|----------------------------------------------------------------------------------------------------------------------------------------------------------------------------------------------------------------------------------------------------------------------------------------------------------------------------------------------------------------------------|
| Available Space            | 13,405 <u>+</u> SF                                                                                                                                                                                                                                                                                                                                                         |
| Land Area                  | 5.5 Acres                                                                                                                                                                                                                                                                                                                                                                  |
| Roof                       | 20-gauge galvanized deck with insulated single rubber membrane                                                                                                                                                                                                                                                                                                             |
| Clearance Under Beam       | 30′ <u>+</u>                                                                                                                                                                                                                                                                                                                                                               |
| Truck Doors                | One (1) 8' x 10' manually operated overhead dock door with view lite, serviced by one (1) 10' x 38' 10 ton rated precast concrete drive-up ramp  One (1) 8' x 10' manually operated overhead dock door with view lite, manual dock leveler, dock bumpers and concrete filled steel bollards  One (1) 8' x 10' manually operated overhead dock door with edge of dock plate |
| Electrical                 | 200-amp, 480/277 volt, 3-phase, 4-wire service                                                                                                                                                                                                                                                                                                                             |
| Sprinkler                  | Grinnell system ordinary hazard wet system                                                                                                                                                                                                                                                                                                                                 |