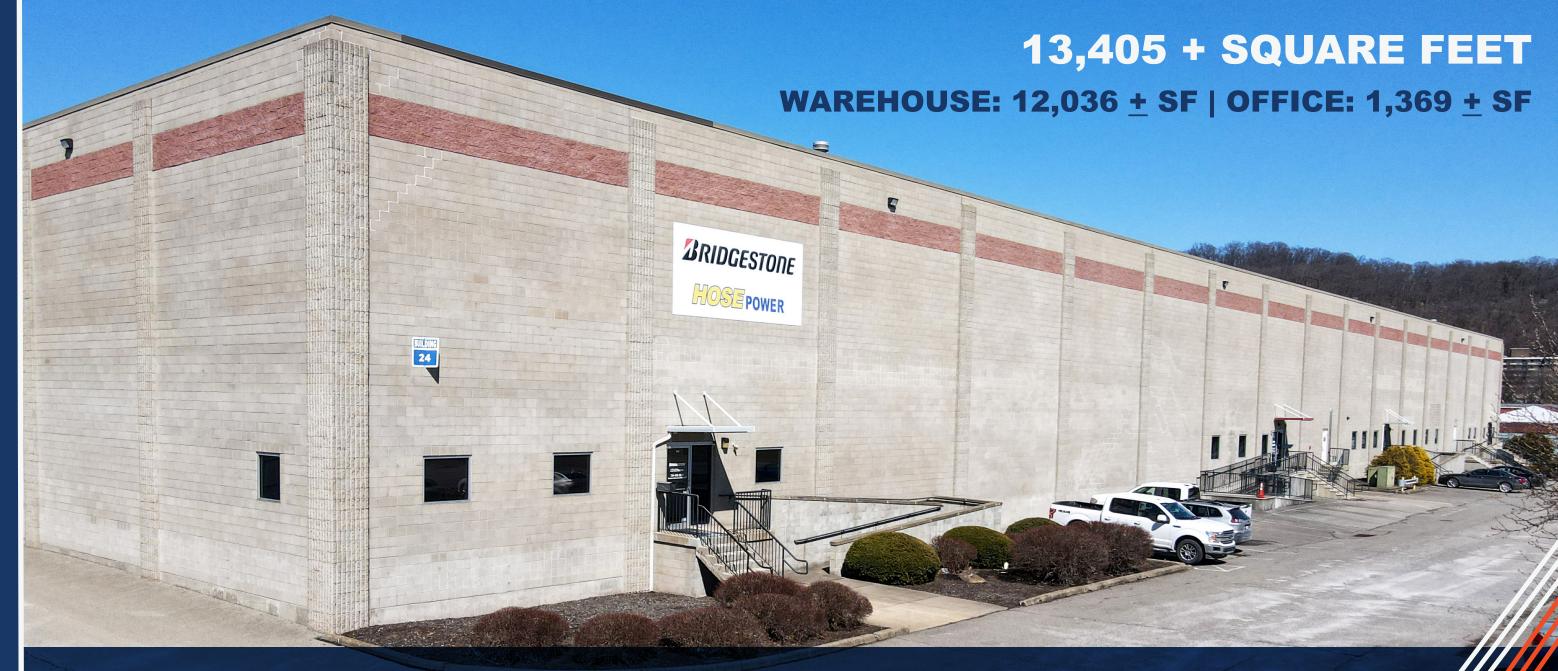

### PROPERTY OVERVIEW: LEETSDALE BUILDING #24

| <b>Total Building Size</b> | 71,926 <u>+</u> SF                                                                                                                                                                                                                                                                                                                                                         |
|----------------------------|----------------------------------------------------------------------------------------------------------------------------------------------------------------------------------------------------------------------------------------------------------------------------------------------------------------------------------------------------------------------------|
| Available Space            | 13,405 <u>+</u> SF                                                                                                                                                                                                                                                                                                                                                         |
| Land Area                  | 5.5 Acres                                                                                                                                                                                                                                                                                                                                                                  |
| Roof                       | 20-gauge galvanized deck with insulated single rubber membrane                                                                                                                                                                                                                                                                                                             |
| Clearance Under Beam       | 30′ <u>+</u>                                                                                                                                                                                                                                                                                                                                                               |
| Truck Doors                | One (1) 8' x 10' manually operated overhead dock door with view lite, serviced by one (1) 10' x 38' 10 ton rated precast concrete drive-up ramp  One (1) 8' x 10' manually operated overhead dock door with view lite, manual dock leveler, dock bumpers and concrete filled steel bollards  One (1) 8' x 10' manually operated overhead dock door with edge of dock plate |
| Electrical                 | 200-amp, 480/277 volt, 3-phase, 4-wire service                                                                                                                                                                                                                                                                                                                             |
| Sprinkler                  | Grinnell system ordinary hazard wet system                                                                                                                                                                                                                                                                                                                                 |