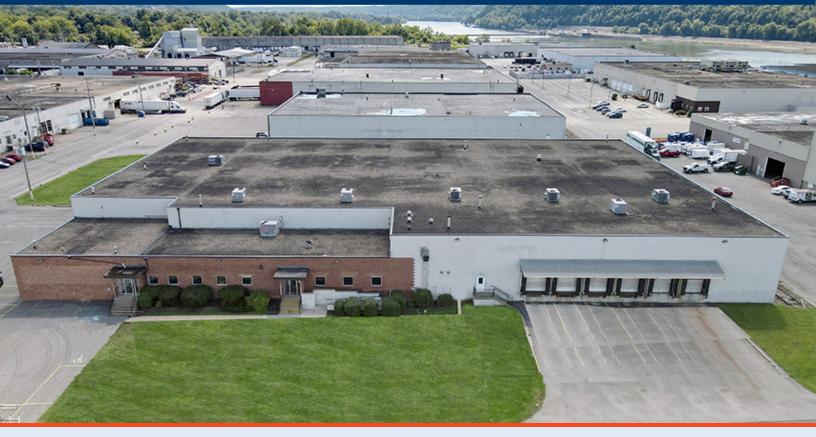

# **BUNCHER COMMERCE PARK-LEETS DALE**

For Lease 61,559 ± Square Feet (Can Be Subdivided)

Warehouse: 56,779 ± Square Feet

Office: 4,780 ± Square Feet 495 Avenue B, Building #8

Leetsdale, Allegheny County, PA 15056

## STRATEGIC LOCATION

Buncher Commerce Park — Leetsdale is a fully mature park featuring quality construction and acreage available for build-to-suit construction. The Park has readily available space for distribution, flex, technology and light manufacturing applications.

## PROPERTY HIGHLIGHTS

- Flexible lease terms
- $\bigcirc$ Ample paved parking
- $\bigcirc$ All utilities
- $\oslash$ 50' x 25' bay spacing
- $\oslash$ 24' ceiling clearance
- Ø Gas fired warehouse heaters

## LOCATION HIGHLIGHTS

- Located on Route 65 (Ohio River Boulevard), 10 minutes from I-79
- Fully established park
- Located along the Ohio River with access to rail and barge facilities
- $\oslash$ Part of the Pittsburgh Metro area