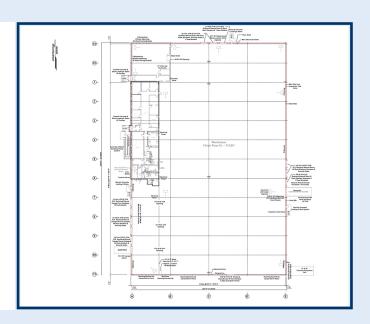

# **BUNCHER COMMERCE PARK-LEETS DALE**

For Lease 61,559 ± Square Feet (Can Be Subdivided)

Warehouse: 56,779 ± Square Feet

Office: 4,780 ± Square Feet 495 Avenue B, Building #8

Leetsdale, Allegheny County, PA 15056

## PROPERTY HIGHLIGHTS

- Flexible lease terms
- $\bigcirc$ Ample paved parking
- $\bigcirc$ All utilities
- $\oslash$ 50' x 25' bay spacing
- $\oslash$ 24' ceiling clearance
- Ø Gas fired warehouse heaters