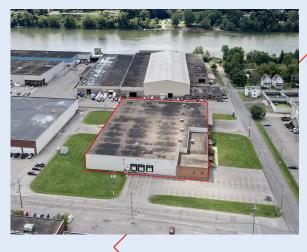

# **BUNCHER COMMERCE PARK-LEETS DALE**

For Lease 61,559 ± Square Feet (Can Be Subdivided)

Warehouse: 56,779 ± Square Feet

Office: 4,780 ± Square Feet 495 Avenue B, Building #8

Leetsdale, Allegheny County, PA 15056

## STRATEGIC LOCATION

Buncher Commerce Park — Leetsdale is a fully mature park featuring quality construction and acreage available for build-to-suit construction. The Park has readily available space for distribution, flex, technology and light manufacturing applications.