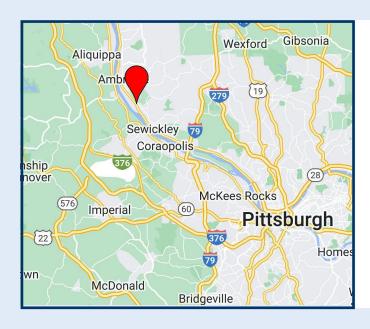

# **BUNCHER COMMERCE PARK-LEETS DALE**

For Lease 61,559 ± Square Feet (Can Be Subdivided)

Warehouse: 56,779 ± Square Feet

Office: 4,780 ± Square Feet 495 Avenue B, Building #8

Leetsdale, Allegheny County, PA 15056

## LOCATION HIGHLIGHTS

- Located on Route 65 (Ohio River Boulevard), 10 minutes from I-79
- Fully established park
- Located along the Ohio River with access to rail and barge facilities
- $\oslash$ Part of the Pittsburgh Metro area