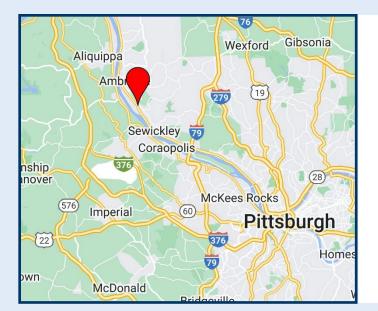

- Fully established park
- Located on Route 65 (Ohio River Boulevard) with access to I-79
- I4 miles northwest of the City of Pittsburgh
- Located along the Ohio River

## LOCATION HIGHLIGHTS

- Located off of Route 65 (Ohio River Boulevard), 10 minutes from I-79
- See Fully established park
- Access to rail and barge facilities
- Part of the Pittsburgh Metro area

Developing with a Purpose