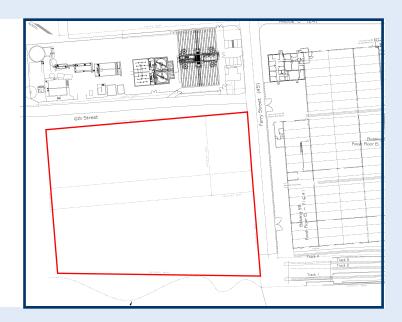

Developing with a Purpose

BUNCHER COMMERCE PARK - LEETSDALE Vacant Land Available for Lease and Build-to-Suit Opportunities 4.03 Acres Leetsdale, Allegheny County, PA 15056

# **PROPERTY HIGHLIGHTS**

- Fully established park
- Level topography
- All utilities to the site
- Shovel ready
- Riverfront views