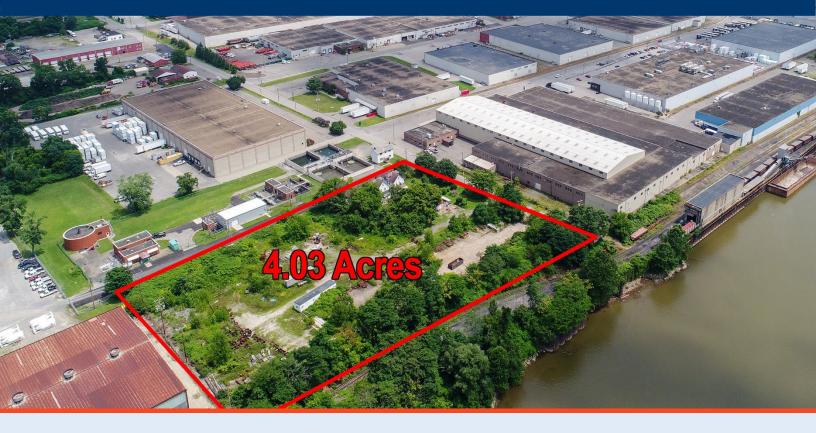

Developing with a Purpose

BUNCHER COMMERCE PARK - LEETSDALE Vacant Land Available for Lease and Build-to-Suit Opportunities 4.03 Acres Leetsdale, Allegheny County, PA 15056

# STRATEGIC LOCATION

Buncher Commerce Park – Leetsdale is a fully mature park featuring quality construction and acreage available for build-to-suit construction. The Park has readily available space for distribution, flex, technology and light manufacturing applications.

# **PROPERTY HIGHLIGHTS**

- Fully established park
- Level topography
- All utilities to the site
- Shovel ready
- Riverfront views