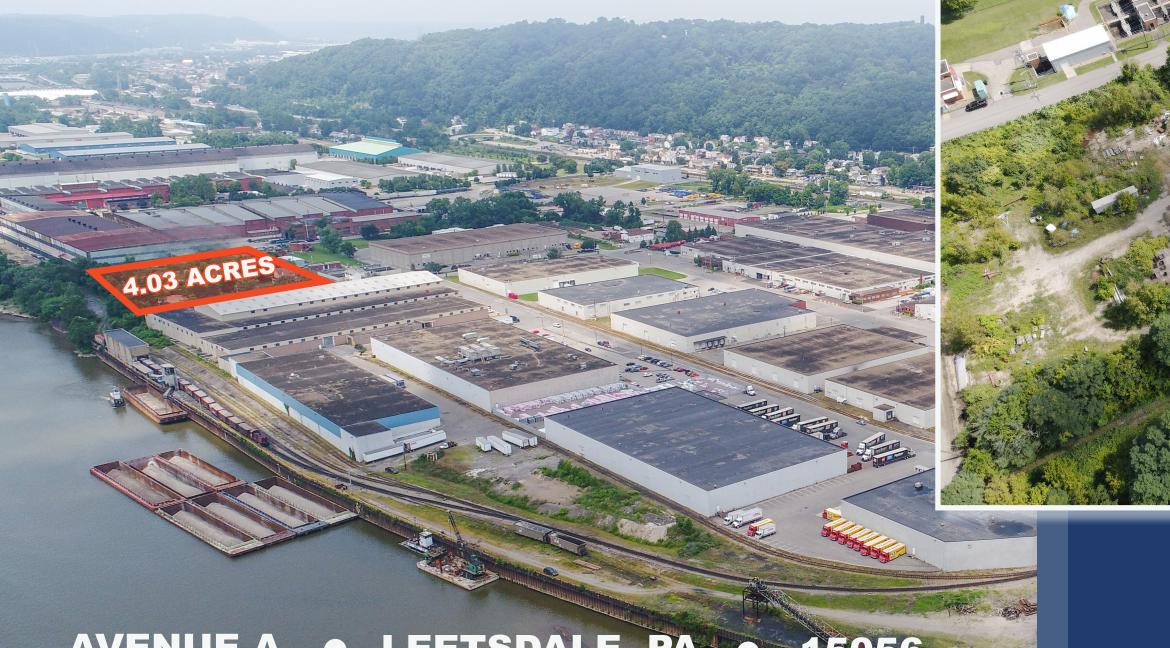

# LEETSDALE

For Lease Build-to-Suit Opportuntity

**4.03 ACRES** 

• LEETSDALE, PA • 15056 **AVENUE A** 

### PROPERTY HIGHLIGHTS

Level Topography

Fully established park

All utilities to the site

Example 2 Located along the Ohio River

Buncher Commerce Park - Leetsdale is a fully mature park featuring quality construction and acreage available for build-to-suit construction.

## LOCATION HIGHLIGHTS

Located off Route 65 (Ohio River Boulevard), 10 minutes from I-79

Access to rail and barge facilities

Part of the Pittsburgh Metro area

14 miles northwest of the City of Pittsburgh