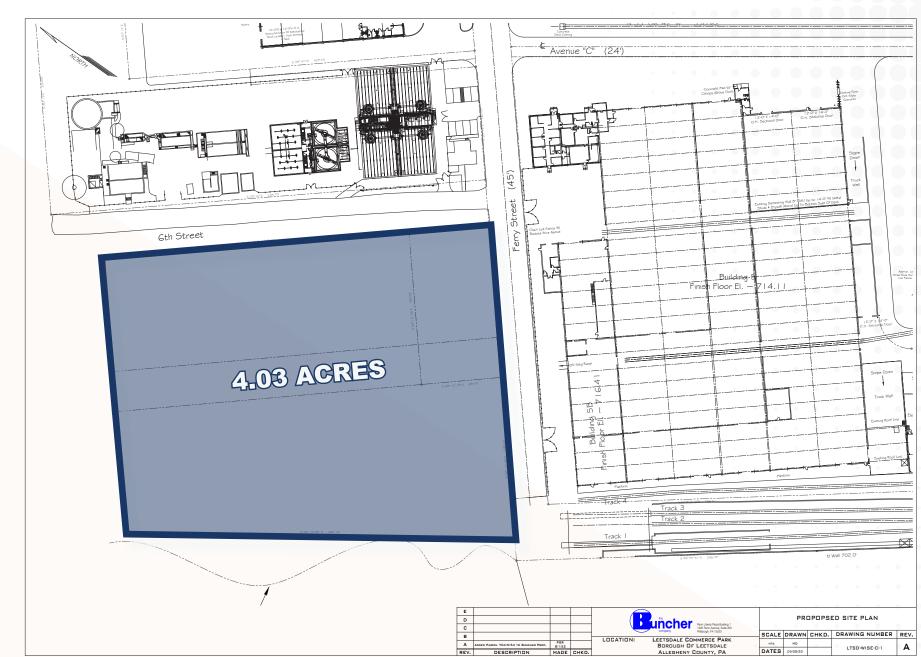

# LEETSDALE

For Lease Build-to-Suit Opportuntity

**4.03 ACRES** 

• LEETSDALE, PA • 15056 **AVENUE A** 

### PROPERTY HIGHLIGHTS

Level Topography

Fully established park

All utilities to the site

Example 2 Located along the Ohio River

Buncher Commerce Park - Leetsdale is a fully mature park featuring quality construction and acreage available for build-to-suit construction.

The park is readily available space for distribution, flex, technology and light manufacturing application.

**BUILD-TO-SUIT OPPORTUNITY** 