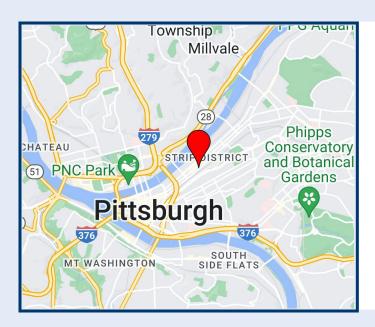

# STRATEGIC LOCATION

Liberty Technology Center combines an attractive environment with metropolitan amenities. It is ideal for office needs as well as showroom, research and development, computer, and service requirements.

# **LOCATION HIGHLIGHTS**

- $\bigcirc$ PRT system bus stop at entrance
- Adjacent to the Central Business District
- $\bigcirc$ Close proximity to the recently opened Edge 1909 and The District riverfront apartments
- Only a few blocks to the Strip District's shopping and restaurants
- Close proximity to the 143-room Hampton Inn and Suites, AC Hotel, and Homewood Suites