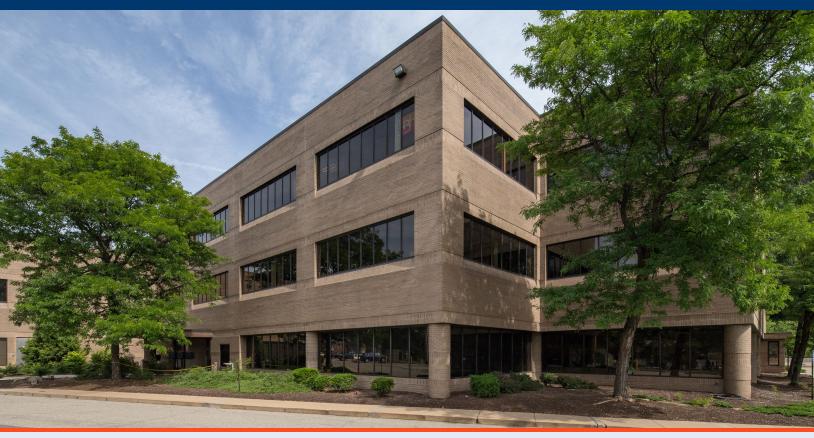

# LIBERTY TECHNOLOGY CENTER

For Lease 10,147 ± Square Feet (Can be subdivided) 2200 Liberty Avenue, Second Floor Pittsburgh, PA 15222

# STRATEGIC LOCATION

Liberty Technology Center combines an attractive environment with metropolitan amenities. It is ideal for office needs as well as showroom, research and development, computer, and service requirements.

- Class A office finishes tailored to tenant's requirements
- Situated in Pittsburgh's historic Strip District
- Fiber Connectivity
- 1.5 miles from the Central Business District