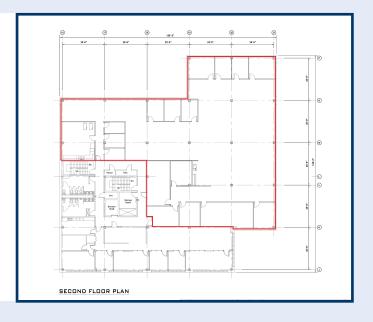

# LIBERTY TECHNOLOGY CENTER

For Lease 10,147 ± Square Feet (Can be subdivided) 2200 Liberty Avenue, Second Floor Pittsburgh, PA 15222

## **PROPERTY HIGHLIGHTS**

- Class A office finishes tailored to tenant's requirements
- 0 Flexible leasing terms
- Ø Efficient floor plates
- Fiber connectivity
- Percentage of free parking