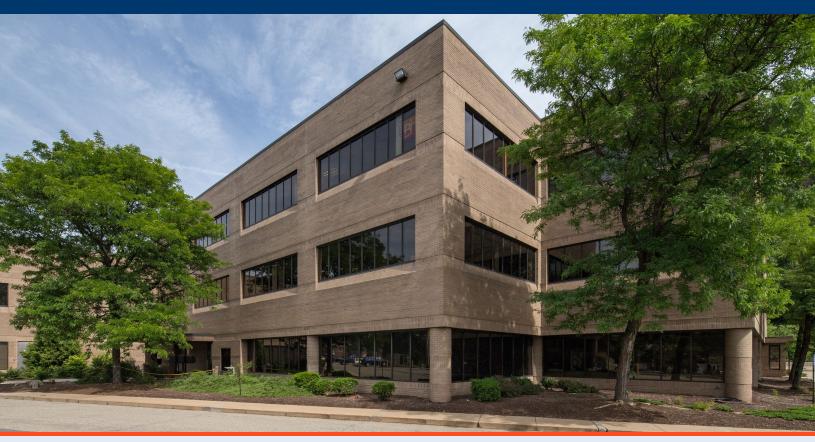

# LIBERTY TECHNOLOGY CENTER

**For Lease** 5,073 ± Square Feet 2200 Liberty Avenue, Third Floor Pittsburgh, PA 15222

# STRATEGIC LOCATION

Liberty Technology Center combines an attractive environment with metropolitan amenities. It is ideal for office needs as well as showroom, research and development, computer, and service requirements.

- Class A office finishes tailored to tenant's requirements
- Situated in Pittsburgh's historic Strip District
- Fiber Connectivity
- 1.5 miles from the Central Business District