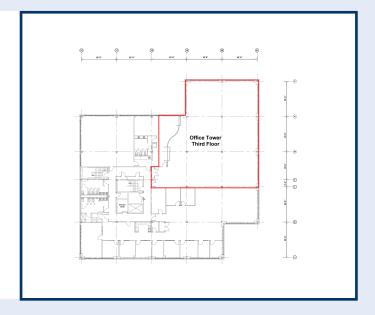

# LIBERTY TECHNOLOGY CENTER

**For Lease** 5,073 ± Square Feet 2200 Liberty Avenue, Third Floor Pittsburgh, PA 15222