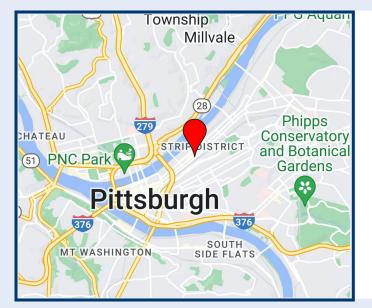

## STRATEGIC LOCATION

Liberty Technology Center combines an attractive environment with metropolitan amenities. It is ideal for office needs as well as showroom, research and development, computer, and service requirements.

### LOCATION HIGHLIGHTS

- PRT system bus stop at entrance
- Adjacent to the Central Business District
- Close proximity to the recently opened Edge 1909 and The District riverfront apartments
- Only a few blocks to the Strip District's shopping and restaurants
- Close proximity to the 143-room Hampton Inn and Suites, AC Hotel, and Homewood Suites