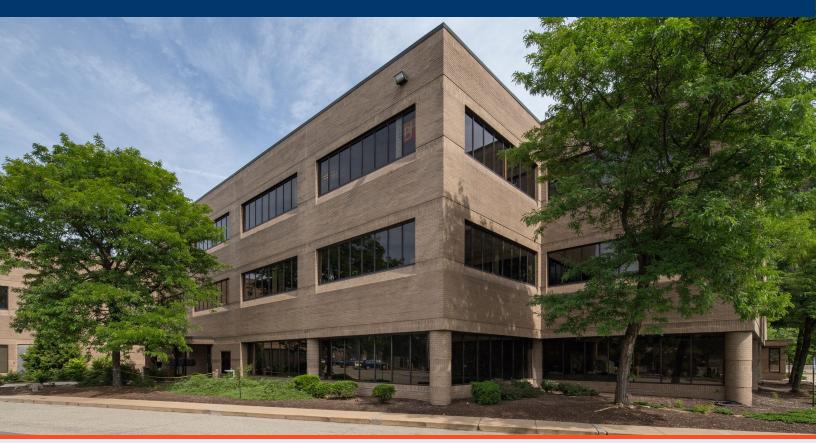

## **LIBERTY TECHNOLOGY CENTER For Lease** 1,257± Square Feet 2200 Liberty Avenue, First Floor Pittsburgh, PA 15222

## STRATEGIC LOCATION

Liberty Technology Center combines an attractive environment with metropolitan amenities. It is ideal for office needs as well as showroom, research and development, computer, and service requirements.

- Class A office finishes tailored to tenant's requirements
- Situated in Pittsburgh's historic Strip District
- Fiber Connectivity
- 1.5 miles from the Central Business District