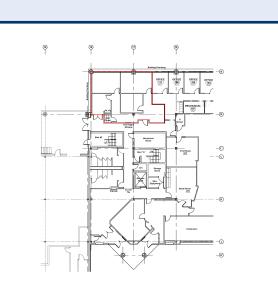

## **LIBERTY TECHNOLOGY CENTER For Lease** 1,257± Square Feet 2200 Liberty Avenue, First Floor Pittsburgh, PA 15222