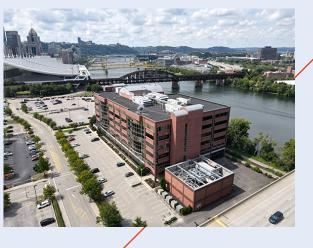

## STRATEGIC LOCATION

One Waterfront Place is strategically located adjacent to the Central Business District in Pittsburgh's Historic Strip District with easy access to I-376, I-279, I-579, Route 65, & Route 28. Suitable for:

### LOCATION HIGHLIGHTS

- Conveniently located in close proximity to the Strip District's shopping and restaurants
- Directly adjacent to the Hampton Inn Suites, the HeinzHistory Center and the Allegheny riverfront Trail
- Close proximity to the recently opened Edge 1909 and The District riverfront apartments
- Within walking distance to the Central Business District