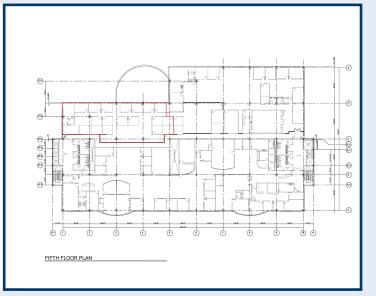

## ONE WATERFRONT PLACE

**For Lease** 5,738 ± Square Feet 1251 Waterfront Place, Fifth Floor Pittsburgh, PA 15222