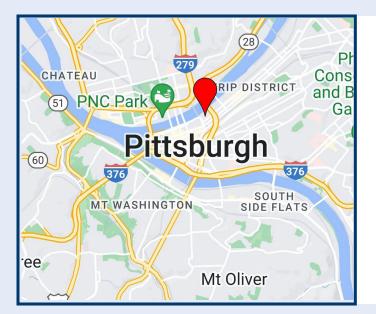

## STRATEGIC LOCATION

One Waterfront Place is strategically located adjacent to the Central Business District in Pittsburgh's Historic Strip District with easy access to I-376, I-279, I-579, Route 65, & Route 28. Suitable for: