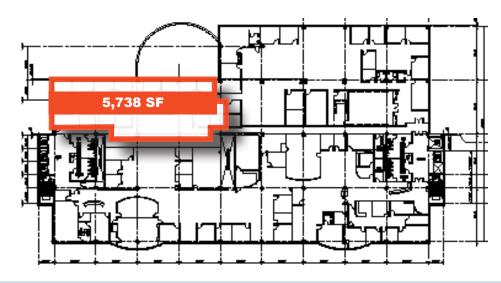

### FIFTH FLOOR

5,738 SF suite available

- On-site cafeteria with outside patio area along riverfront; grab n' go food service
- Top floor with riverfront views (5,738 SF suite)
- Ample parking surrounding One Waterfront Place, controlled by Landlord