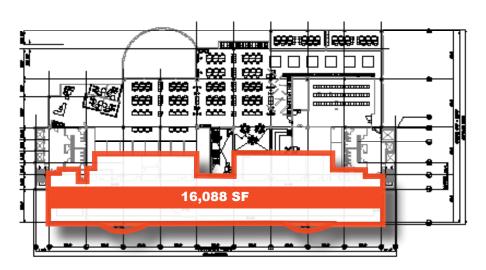

### THIRD FLOOR

16,088 SF suite available

- Class A office finishes tailored to tenant's requirements
- 10 minute walk to Central Business District
- 10 minute walk to Strip District, live-work-play amenities
- High ceilings large windows tons of natural light