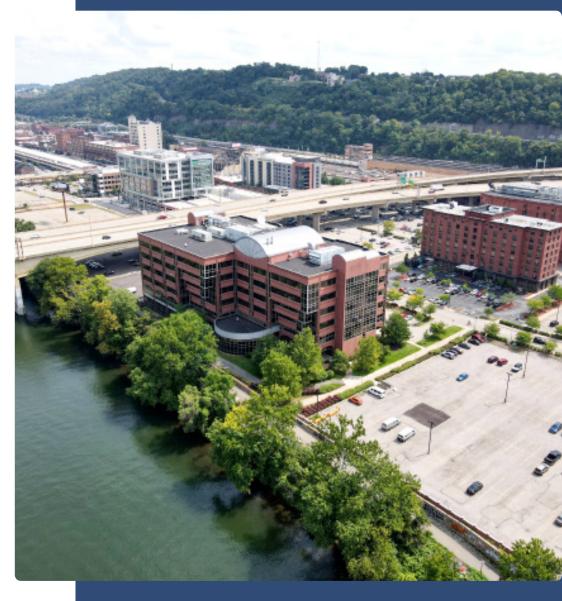

# 1251 WATERFRONT PLACE

# PROPERTY FEATURES

One Waterfront Place is strategically located adjacent to the Central Business District in Pittsburgh's Historic Strip District. Suites ranging from 5,738 - 16,088 SF.