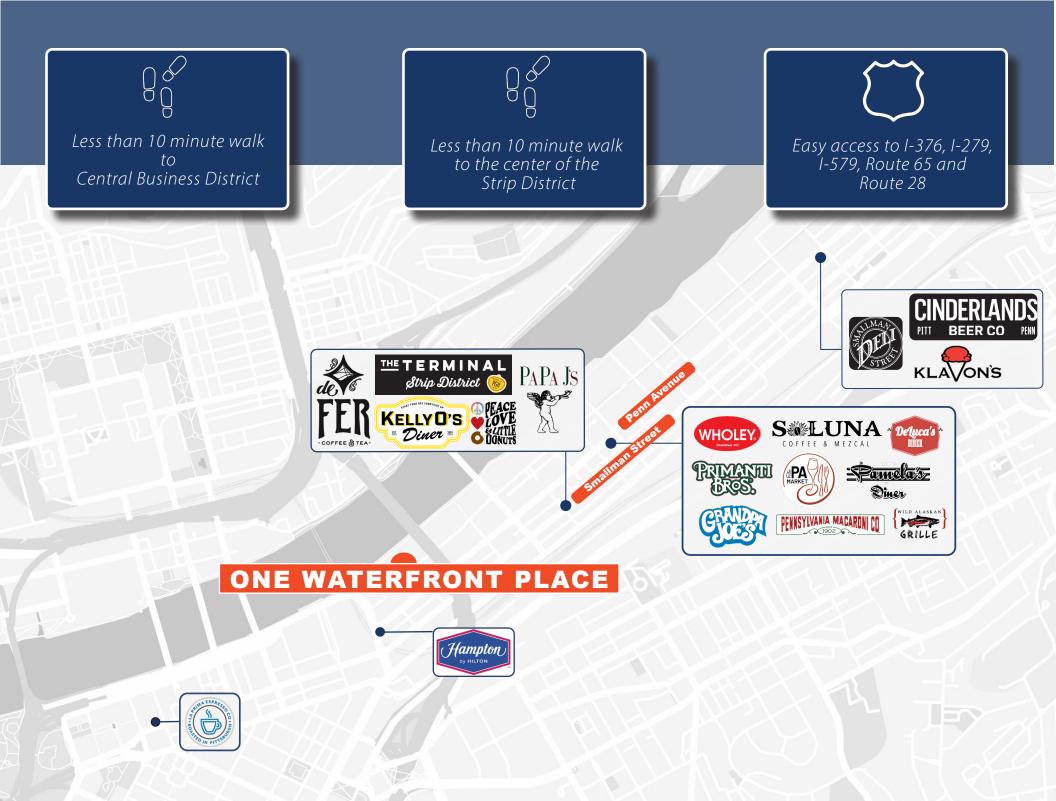

# **PROPERTY FEATURES**

One Waterfront Place is strategically located adjacent to the Central Business District in Pittsburgh's Historic Strip District. Suites ranging from 5,738 - 16,088 SF.

- Class A office finishes tailored to tenant's requirements
- 10 minute walk to Central Business District
- 10 minute walk to Strip District, live-work-play amenities
- High ceilings large windows tons of natural light

## **FIFTH FLOOR**

5,738 SF suite available

- On-site cafeteria with outside patio area along riverfront; grab n' go food service
- Top floor with riverfront views (5,738 SF suite)
- Ample parking surrounding One Waterfront Place, controlled by Landlord