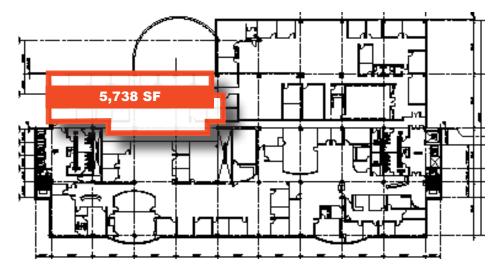

# **PROPERTY FEATURES**

One Waterfront Place is strategically located adjacent to the Central Business District in Pittsburgh's Historic Strip District. Suites ranging from 5,738 - 16,088 SF.

- Class A office finishes tailored to tenant's requirements
- 10 minute walk to Central Business District
- 10 minute walk to Strip District, live-work-play amenities
- High ceilings large windows tons of natural light

## **FIFTH FLOOR**

5,738 SF suite available

- On-site cafeteria with outside patio area along riverfront; grab n' go food service
- Top floor with riverfront views (5,738 SF suite)
- Ample parking surrounding One Waterfront Place, controlled by Landlord