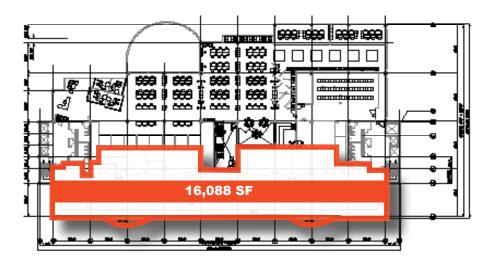

# **PROPERTY FEATURES**

One Waterfront Place is strategically located adjacent to the Central Business District in Pittsburgh's Historic Strip District. Suites ranging from 5,738 - 16,088 SF.

- Class A office finishes tailored to tenant's requirements
- 10 minute walk to Central Business District
- 10 minute walk to Strip District, live-work-play amenities
- High ceilings large windows tons of natural light