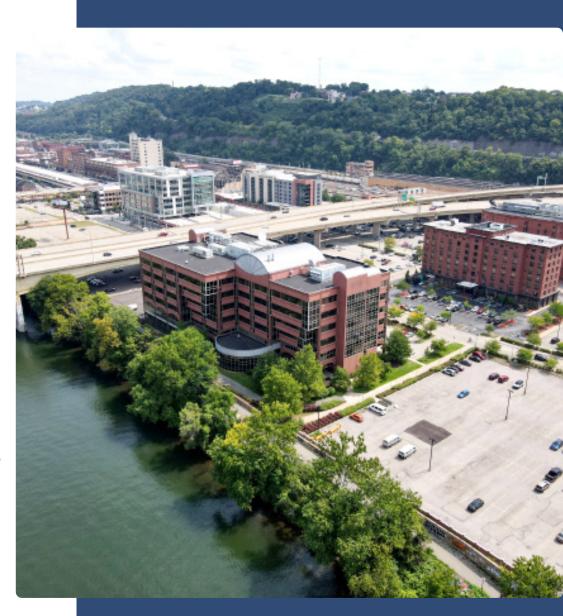

# **PROPERTY FEATURES**

One Waterfront Place is strategically located adjacent to the Central Business District in Pittsburgh's Historic Strip District. Suites ranging from 5,738 - 16,088 SF.

- Class A office finishes tailored to tenant's requirements
- 10 minute walk to Central Business District
- 10 minute walk to Strip District, live-work-play amenities
- High ceilings large windows tons of natural light