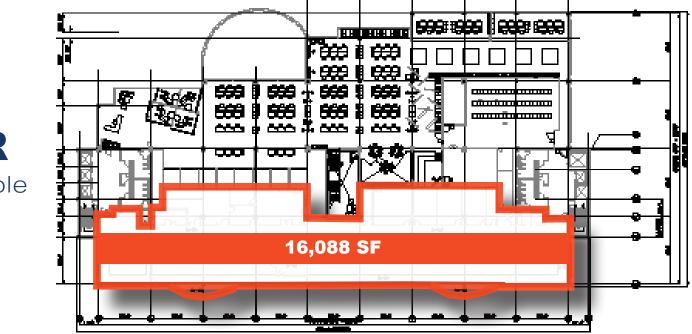

## **PROPERTY FEATURES**

One Waterfront Place is strategically located adjacent to the Central Business District in Pittsburgh's Historic Strip District. One suite remaining, 16,088 SF.

### **THIRD FLOOR** 16.088 SF suite available

- Class A office finishes tailored to tenant's requirements
- 10 minute walk to Central Business District
- 10 minute walk to Strip District, live-work-play amenities
- High ceilings large windows tons of natural light