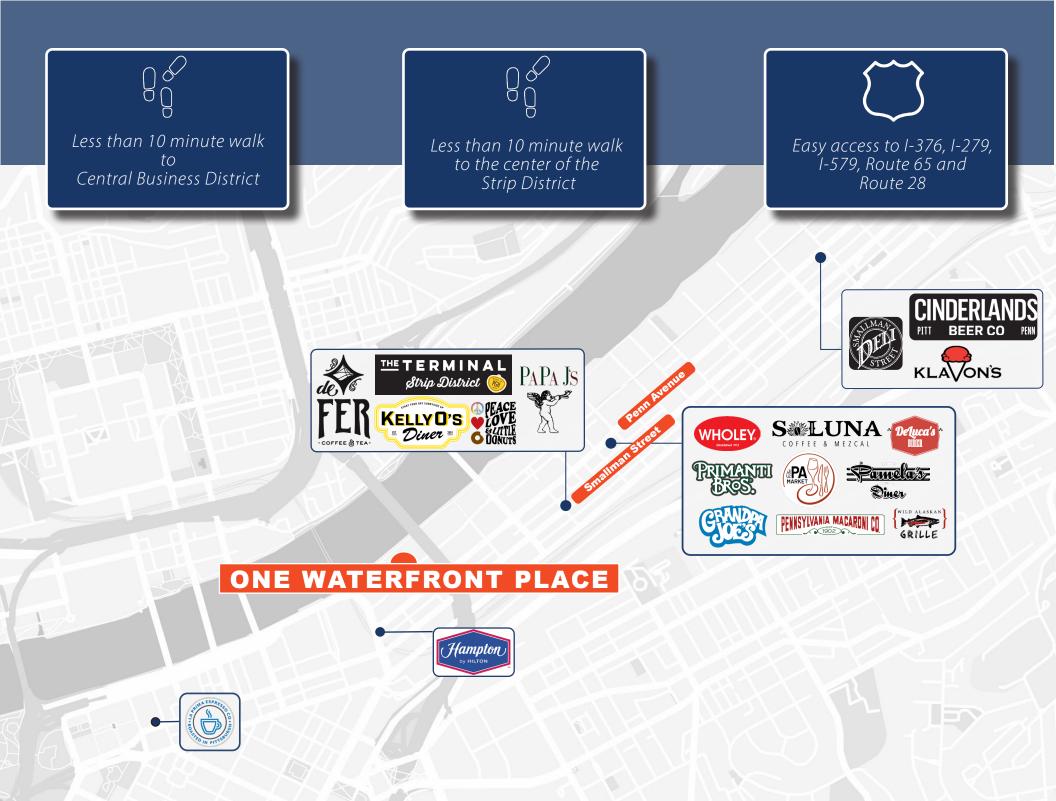

### **THIRD FLOOR** 16.088 SF suite available

- Class A office finishes tailored to tenant's requirements
- 10 minute walk to Central Business District
- 10 minute walk to Strip District, live-work-play amenities
- High ceilings large windows tons of natural light

- On-site cafeteria with outside patio area along riverfront; grab n' go food service
- Ample parking surrounding One Waterfront Place, controlled by Landlord