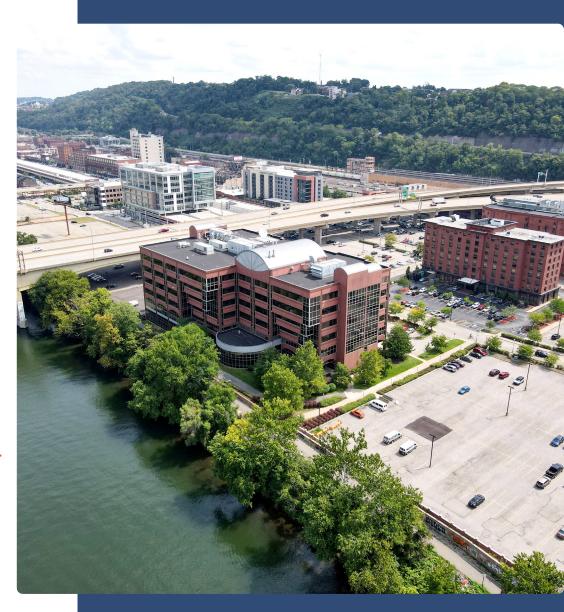

## **PROPERTY FEATURES**

One Waterfront Place is strategically located adjacent to the Central Business District in Pittsburgh's Historic Strip District. One suite remaining, 16,088 SF.

### **THIRD FLOOR** 16.088 SF suite available

- Class A office finishes tailored to tenant's requirements
- 10 minute walk to Central Business District
- 10 minute walk to Strip District, live-work-play amenities
- High ceilings large windows tons of natural light