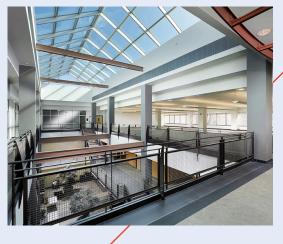

# PROPERTY HIGHLIGHTS

- Class A office finishes tailored to tenant's requirements
- Flexible leasing terms
- Ø Fiber connectivity
- Insulated and tinted windows for energy efficiency
- Percentage of free parking
- $\bigcirc$ 75' x 25' natural skylight