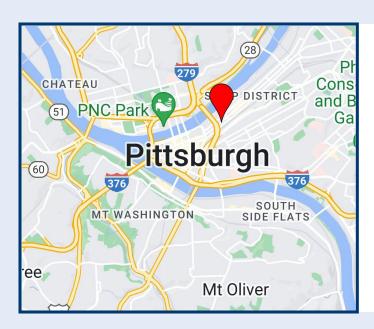

# STRATEGIC LOCATION

Penn Liberty Plaza I is a modern business space especially well-suited for administrative offices, corporate support centers, and architectural and engineering offices.

- Flexible lease terms
- Fiber connectivity
- Insulated and tinted windows for energy efficiency
- Only a few blocks to the Strip District's shopping, residential, and restaurants

# LOCATION HIGHLIGHTS

- Walking distance to the Allegheny Riverfront Trail
- Five-minute walk to the Central Business District
- Close proximity to the recently opened Edge 1909 and The District riverfront apartments
- Only a few blocks to the Strip District's shopping and restaurants
- Walking distance to the 143-room Hampton Inn and Suites, AC Hotel, and Homewood Suites