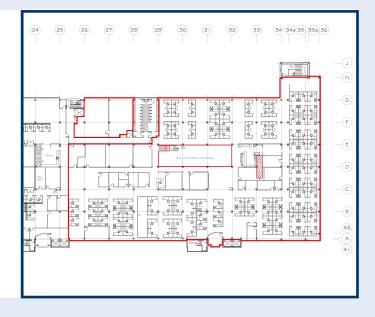

# PENN LIBERTY PLAZA I

For Lease 36,594 ± Square Feet (Can be subdivided) 1200 Penn Avenue, Third Floor Pittsburgh, PA 15222