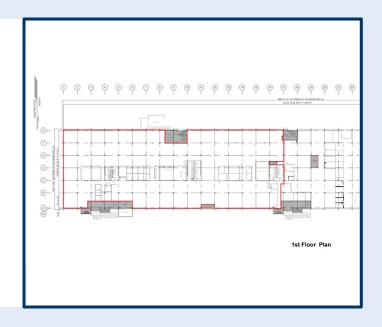

# PENN LIBERTY PLAZA I

For Lease 57,229 ± Square Feet (Can be subdivided) 1300 - 1350 Penn Avenue, First Floor Pittsburgh, PA 15222