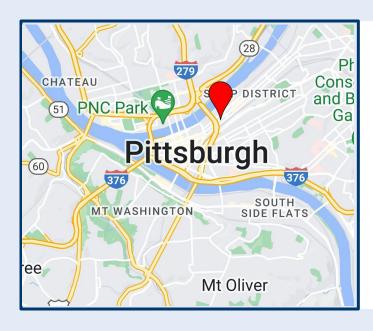

# STRATEGIC LOCATION

Penn Liberty Plaza I is a modern business space especially well-suited for administrative offices, corporate support centers, and architectural and engineering offices.

- Flexible lease terms
- Fiber connectivity
- Insulated and tinted windows for energy efficiency
- Only a few blocks to the Strip District's shopping, residential, and restaurants

# LOCATION HIGHLIGHTS

- Walking distance to the Allegheny Riverfront Trail
- Five-minute walk to the Central Business District
- Close proximity to the recently opened Edge 1909 and The District riverfront apartments
- Only a few blocks to the Strip District's shopping and restaurants
- Walking distance to the 143-room Hampton Inn and Suites, AC Hotel, and Homewood Suites