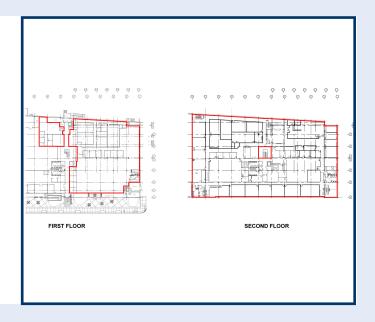

# PENN LIBERTY PLAZA II

For Lease 59,030 ± Square Feet 1st Floor 19,013 ± Square Feet 2nd Floor 40,017 ± Square Feet 1400 Penn Avenue Pittsburgh, PA 15222