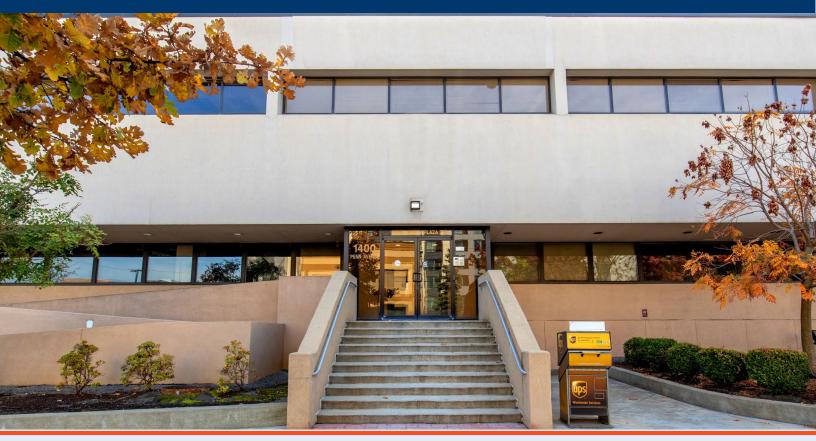

# PENN LIBERTY PLAZA II

For Lease 59,030 ± Square Feet 1st Floor 19,013 ± Square Feet 2nd Floor 40,017 ± Square Feet 1400 Penn Avenue Pittsburgh, PA 15222

### STRATEGIC LOCATION

Penn Liberty Plaza II is a modern business space especially well-suited for administrative offices, corporate support centers, and architectural and engineering offices.

- Class A office finishes tailored to tenant's requirements
- Situated close to downtown and the Strip District
- Insulated and tinted windows for energy efficiency
- Bike lane outside the front entrance with onsite bike storage