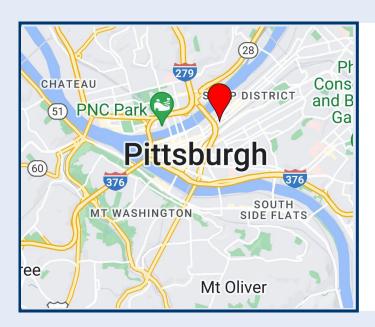

### STRATEGIC LOCATION

Penn Liberty Plaza II is a modern business space especially well-suited for administrative offices, corporate support centers, and architectural and engineering offices.

- Class A office finishes tailored to tenant's requirements
- Situated close to downtown and the Strip District
- Insulated and tinted windows for energy efficiency
- Bike lane outside the front entrance with onsite bike storage

# **LOCATION HIGHLIGHTS**

- (PRT) system with bus stops along Liberty Avenue
- Five-minute walk to the Central Business District
- Close proximity to the recently opened Edge 1909 and The District riverfront apartments
- Only a few blocks to the Strip District's shopping and restaurants
- Close proximity to the 143-room Hampton Inn and Suites, AC Hotel, and Homewood Suites