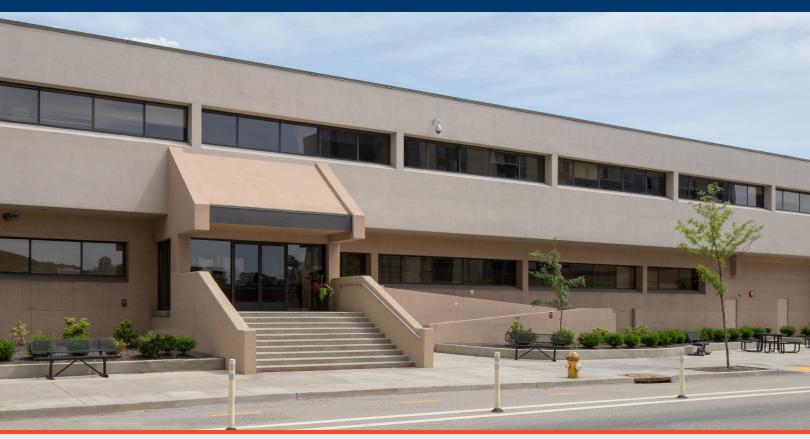

# PENN LIBERTY PLAZA II

For Lease 72,365 ± Square Feet 1st Floor 33,777 ± Square Feet 2nd Floor 38,588 ± Square Feet 1500 Penn Avenue Pittsburgh, PA 15222

### STRATEGIC LOCATION

Penn Liberty Plaza II is a modern business space especially well-suited for administrative offices, corporate support centers, and architectural and engineering offices.

- Class A office finishes tailored to tenant's requirements
- Situated close to downtown and the Strip District
- Insulated and tinted windows for energy efficiency
- Bike lane outside the front entrance with onsite bike storage