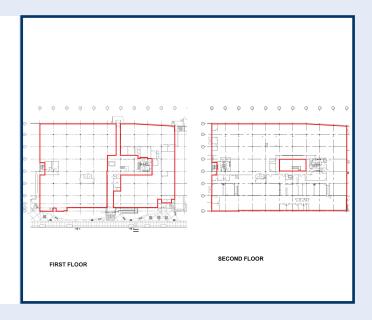

# PENN LIBERTY PLAZA II

For Lease 72,365 ± Square Feet 1st Floor 33,777 ± Square Feet 2nd Floor 38,588 ± Square Feet 1500 Penn Avenue Pittsburgh, PA 15222