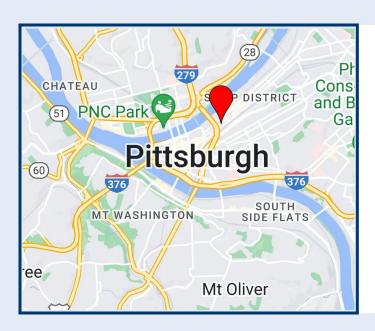

### STRATEGIC LOCATION

Penn Liberty Plaza II is a modern business space especially well-suited for administrative offices, corporate support centers, and architectural and engineering offices.

- Class A office finishes tailored to tenant's requirements
- Situated close to downtown and the Strip District
- Insulated and tinted windows for energy efficiency
- Bike lane outside the front entrance with onsite bike storage

## **LOCATION HIGHLIGHTS**

- (PRT) system with bus stops along Liberty Avenue
- 0 Five-minute walk to the Central Business District
- Close proximity to the recently opened Edge 1909 and The District riverfront apartments
- Only a few blocks to the Strip District's shopping and restaurants
- Close proximity to the 143-room Hampton Inn and Suites, AC Hotel, and Homewood Suites