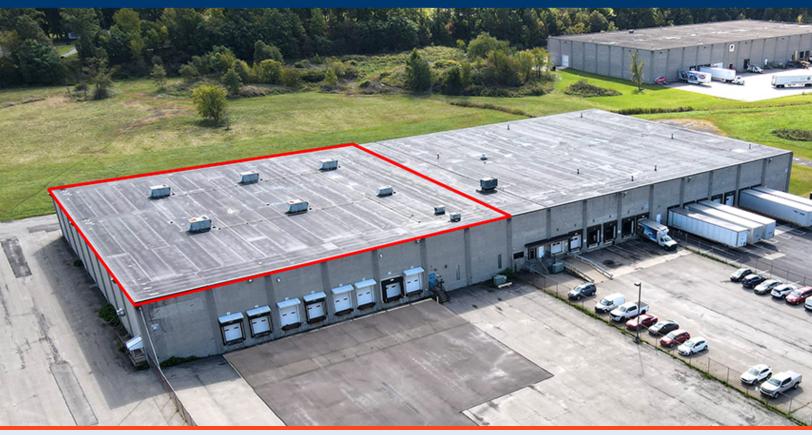

# **BUNCHER COMMERCE PARK - YOUNGWOOD**

For Lease 35,832 ± Square Feet (Can Be Subdivided)

Warehouse: 30,396 ± Square Feet

Office: 5,436 ± Square Feet

Building #201

Youngwood, PA 15697

- Flexible lease terms
- Large truck court and ample paved parking
- Warehouse is serviced by gas-fired unit heaters
- 24' ceiling clearance

### PROPERTY HIGHLIGHTS

- $\oslash$ Flexible lease terms
- $\bigcirc$ Large truck court and ample paved parking
- $\bigcirc$ All utilities
- $\oslash$ 50' x 25' bay spacing
- $\oslash$ 24' ceiling clearance
- 0 Gas fired warehouse heaters