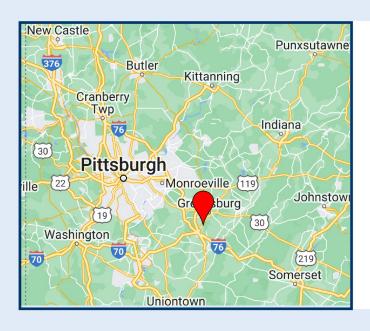

# **LOCATION HIGHLIGHTS**

- Nearby access to airports, railways and the Pennsylvania Turnpike
- Buncher Commerce Park is situated in Westmoreland County about 2 miles north of the New Stanton Turnpike Interchange, Exit 7
- Immediate access to PA-119, leading to the north and I-70 East and West
- Youngwood Borough is located approximately 45 minutes southeast of Pittsburgh