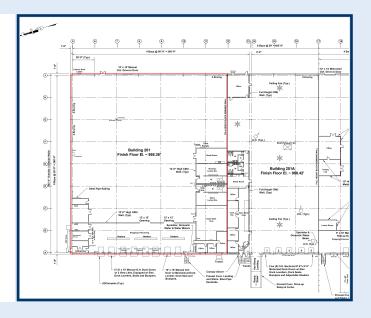

# **BUNCHER COMMERCE PARK - YOUNGWOOD**

For Lease 35,832 ± Square Feet (Can Be Subdivided)

Warehouse: 30,396 ± Square Feet

Office: 5,436 ± Square Feet

Building #201

Youngwood, PA 15697