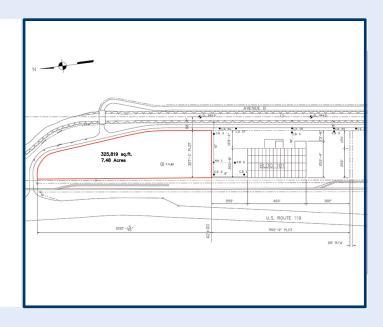

# BUNCHERCOMMERCE PARK-YOUNGWOOD Vacant Land Available for Lease or Sale and Build-to-Suit Opportunities

7.48 Acres

Youngwood, Westmoreland County, PA 15697

- Fully established park
- Shovel ready
- Level topography
- Immediate access to PA-119

### PROPERTY HIGHLIGHTS

- Fully established park
- Ø Level topography
- All utilities to the site Ø
- Shovel ready 0
- Flexible lease terms