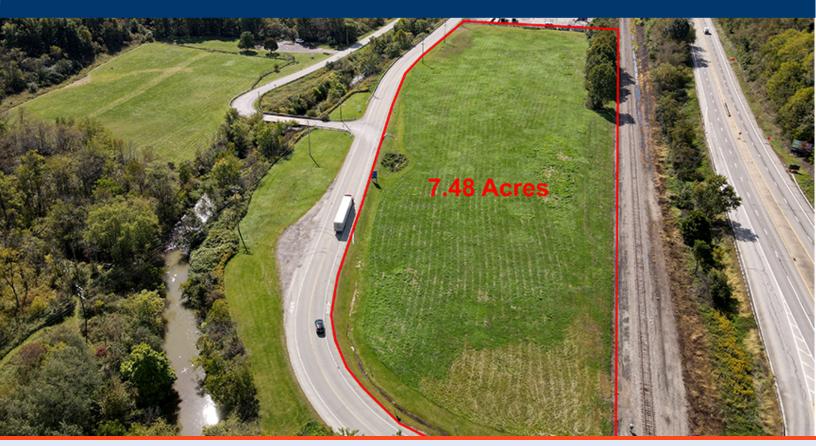

# BUNCHERCOMMERCE PARK-YOUNGWOOD Vacant Land Available for Lease or Sale and Build-to-Suit Opportunities

7.48 Acres

Youngwood, Westmoreland County, PA 15697

- Fully established park
- Shovel ready
- Level topography
- Immediate access to PA-119

### PROPERTY HIGHLIGHTS

- Fully established park
- Ø Level topography
- All utilities to the site Ø
- Shovel ready 0
- Flexible lease terms