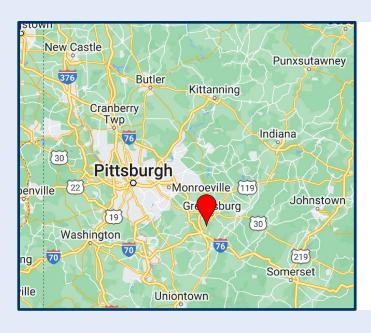

## **LOCATION HIGHLIGHTS**

- Buncher Youngwood Commerce Park is situated in Westmoreland County approximately 2 miles north of Exit 75 of the Pennsylvania Turnpike.
- $\bigcirc$ Immediate access to PA-119, leading to the north and I-70 to the south.
- Ø Nearby access to Arnold Palmer Regional Airport, railways and the Pennsylvania Turnpike.
- Ø Youngwood Borough is a town of history, heart and home located approximately 45 minutes southeast of Pittsburgh.