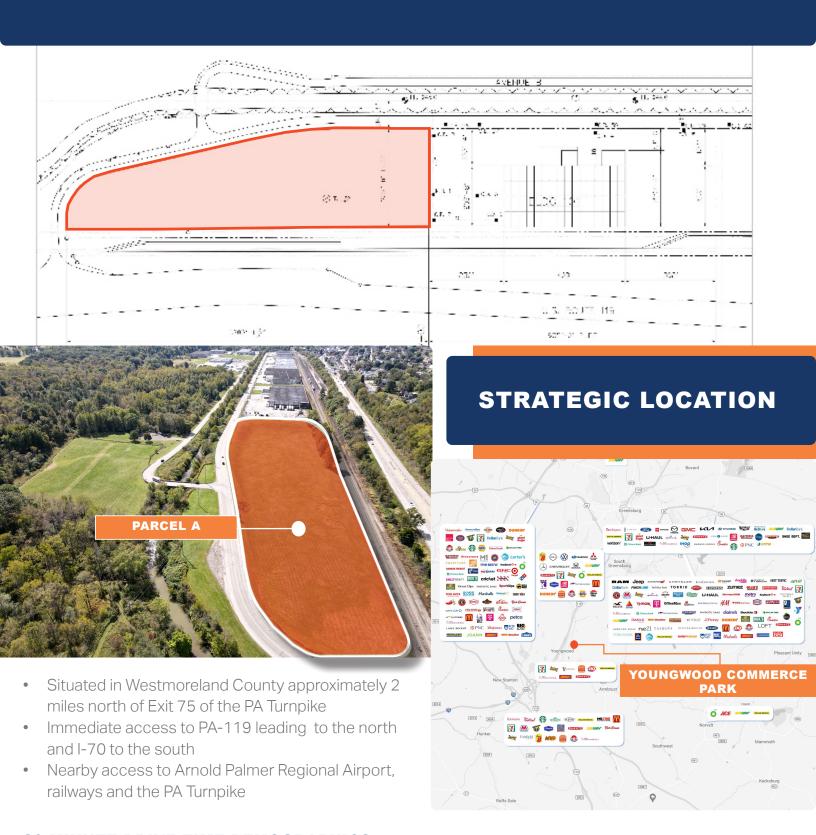

## BUNCHER YOUNGWOOD COMMERCE PARK

201 Jacks Run Avenue, Youngwood, PA

BUILD-TO-SUIT VACANT LAND

Buncher Commerce Park, Youngwood has spaciously situated facilities suitable for warehouse distribution, high technology, and manufacturing. Youngwood is located within a one-day drive of 70% of the population and the United States and has nearby access to airports, railways, and the Pennsylvania Turnpike.

- Fully established park
- Shovel ready
- Level topography
- Immediate access to PA-119
- All utilities to the site



For More Information or to Schedule a Tour Please Contact:

## PARCEL A - 7.48 ACRES BUILD-TO-SUIT



## 20 MINUTE DRIVE-TIME DEMOGRAPHICS



Population: 123,345



Households: 54.613



Household Income: \$98,840



Total Businesses: 4,669