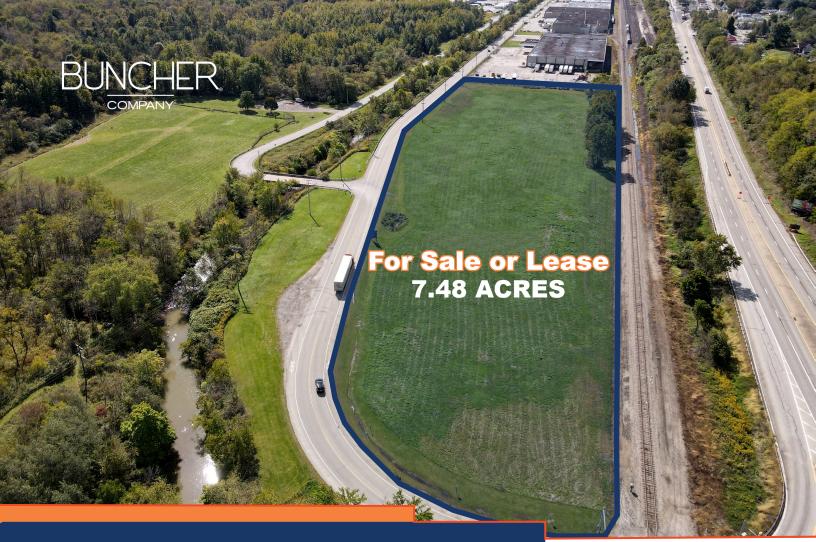

## BUNCHER YOUNGWOOD COMMERCE PARK

201 Jacks Run Avenue, Youngwood, PA

BUILD-TO-SUIT VACANT LAND

Buncher Commerce Park, Youngwood has spaciously situated facilities suitable for warehouse distribution, high technology, and manufacturing. Youngwood is located within a one-day drive of 70% of the population and the United States and has nearby access to airports, railways, and the Pennsylvania Turnpike.

- Fully established park
- Shovel ready
- Level topography
- Immediate access to PA-119
- All utilities to the site



For More Information or to Schedule a Tour Please Contact:

## PARCEL A - 7.48 ACRES BUILD-TO-SUIT



## 20 MINUTE DRIVE-TIME DEMOGRAPHICS



Population: 123,345



Households: 54.613



Household Income: \$98,840



Total Businesses: 4,669