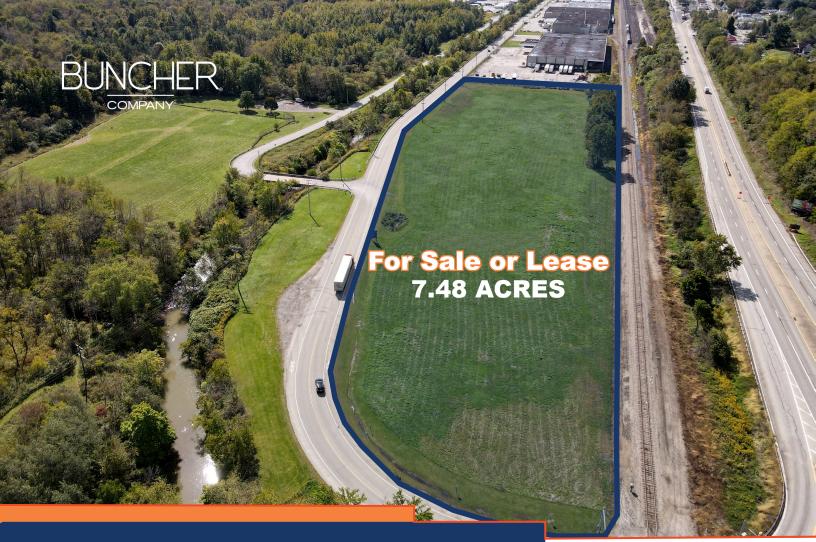

## BUNCHER YOUNGWOOD COMMERCE PARK

201 Jacks Run Avenue, Youngwood, PA

BUILD-TO-SUIT VACANT LAND

Buncher Commerce Park, Youngwood has spaciously situated facilities suitable for warehouse distribution, high technology, and manufacturing. Youngwood is located within a one-day drive of 70% of the population and has nearby access to airports, railways, and the Pennsylvania Turnpike.

- Fully established park
- Shovel ready
- Level topography
- Immediate access to PA-119
- All utilities to the site



For More Information or to Schedule a Tour Please Contact:

**Gregg Broujos**gbroujos@buncher.com

Jesse Ramey jramey@buncher.com

One Waterfront Place 1251 Waterfront Place Suite 201 Pittsburgh, PA 15222 412.422.9900

## PARCEL A - 7.48 ACRES BUILD-TO-SUIT





## STRATEGIC LOCATION

- Cree