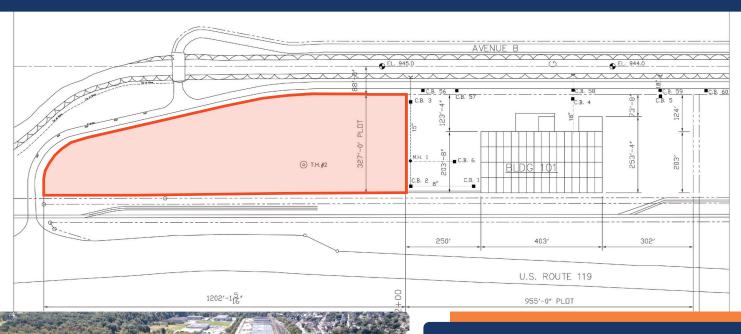

## BUNCHER YOUNGWOOD COMMERCE PARK

201 Jacks Run Avenue, Youngwood, PA

BUILD-TO-SUIT VACANT LAND

Buncher Commerce Park, Youngwood has spaciously situated facilities suitable for warehouse distribution, high technology, and manufacturing. Youngwood is located within a one-day drive of 70% of the population and has nearby access to airports, railways, and the Pennsylvania Turnpike.

- Fully established park
- Shovel ready
- Level topography
- Immediate access to PA-119
- All utilities to the site



For More Information or to Schedule a Tour Please Contact:

**Gregg Broujos**gbroujos@buncher.com

Jesse Ramey jramey@buncher.com

One Waterfront Place 1251 Waterfront Place Suite 201 Pittsburgh, PA 15222 412.422.9900

## PARCEL A - 7.48 ACRES BUILD-TO-SUIT





## STRATEGIC LOCATION

- Creenburg

  Creenburg
- Situated in Westmoreland County approximately 2 miles north of Exit 75 of the PA Turnpike
- Immediate access to PA-119 leading to the north and I-70 to the south
- Nearby access to Arnold Palmer Regional Airport, railways and the PA Turnpike

## 20 MINUTE DRIVE-TIME DEMOGRAPHICS



Population: 123,345



Households: 54,613



Household Income: \$98.840



Total Businesses: 4,669