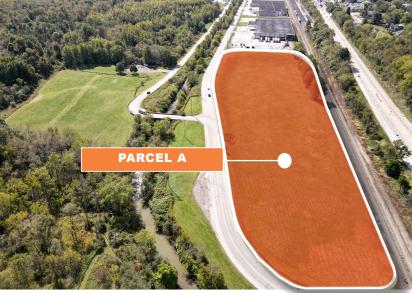

## BUNCHER YOUNGWOOD COMMERCE PARK

201 Jacks Run Avenue, Youngwood, PA

BUILD-TO-SUIT VACANT LAND

Buncher Commerce Park, Youngwood has spaciously situated facilities suitable for warehouse distribution, high technology, and manufacturing. Youngwood is located within a one-day drive of 70% of the population and has nearby access to airports, railways, and the Pennsylvania Turnpike.

- Fully established park
- Shovel ready
- Level topography
- Immediate access to PA-119
- All utilities to the site



For More Information or to Schedule a Tour Please Contact:

**Gregg Broujos**gbroujos@buncher.com

Jesse Ramey jramey@buncher.com

One Waterfront Place 1251 Waterfront Place Suite 201 Pittsburgh, PA 15222 412.422.9900

## PARCEL A - 7.48 ACRES BUILD-TO-SUIT





## STRATEGIC LOCATION

- Creenburg

  Creenburg
- Situated in Westmoreland County approximately 2 miles north of Exit 75 of the PA Turnpike
- Immediate access to PA-119 leading to the north and I-70 to the south
- Nearby access to Arnold Palmer Regional Airport, railways and the PA Turnpike

## 20 MINUTE DRIVE-TIME DEMOGRAPHICS



Population: 123,345



Households: 54,613



Household Income: \$98.840



Total Businesses: 4,669