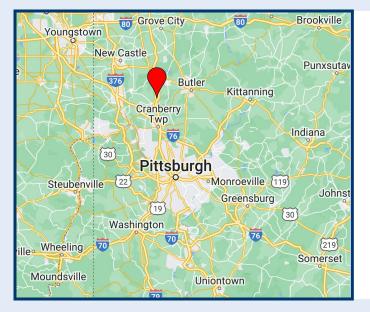

### STRATEGIC LOCATION

Jackson's Pointe is a newly developed park located in Butler County off the Evans City/SR 528 exit of I-79. This new and desirable park is perfect for office, retail, distribution, flex, technology, and light manufacturing with direct access to Rt. 19/Perry Highway. Also located minutes from historical downtown Zelienople.

## LOCATION HIGHLIGHTS

- Directly off Evans City exit of I-79
- 10 minutes to PA Turnpike (PA-76)
- 30 minutes to Downtown Pittsburgh
- 5 minutes to Cranberry Township
- Located minutes from historical Downtown Zelienople