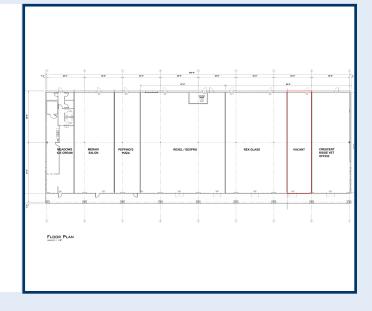

Developing with a Purpose

JACKSON'S POINTE PLAZA PHASE II - Retail & Office Space For Lease 1,593 ± Square Feet Butler County, Zelienople, PA 16063

## **PROPERTY HIGHLIGHTS**

- Serviced by three (3) signalized intersections
- Zoned commercial corridor (cc)
- High visibility from all directions
- Average Daily Traffic (ADT) 13,000 along Route 19
- Class A inline retail
- Suitable for restaurant, retail, or retail office