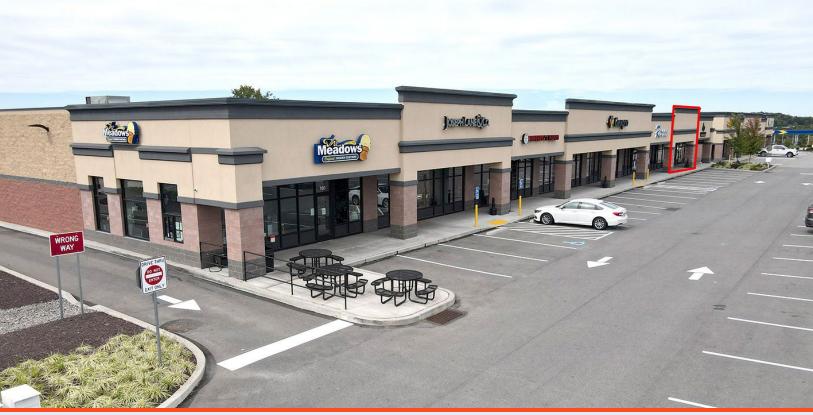

Developing with a Purpose

JACKSON'S POINTE PLAZA PHASE II - Retail & Office Space For Lease 1,593 ± Square Feet Butler County, Zelienople, PA 16063

## **PROPERTY HIGHLIGHTS**

- Serviced by three (3) signalized intersections
- Zoned commercial corridor (cc)
- High visibility from all directions
- Average Daily Traffic (ADT) 13,000 along Route 19
- Class A inline retail
- Suitable for restaurant, retail, or retail office