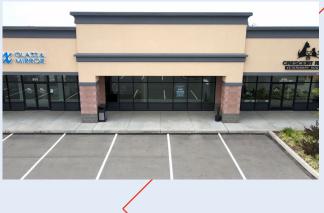

Developing with a Purpose

JACKSON'S POINTE PLAZA PHASE II - Retail & Office Space For Lease 1,593 ± Square Feet Butler County, Zelienople, PA 16063

## **PROPERTY HIGHLIGHTS**

- Serviced by three (3) signalized intersections
- Zoned commercial corridor (cc)
- High visibility from all directions
- Average Daily Traffic (ADT) 13,000 along Route 19
- Class A inline retail
- Suitable for restaurant, retail, or retail office