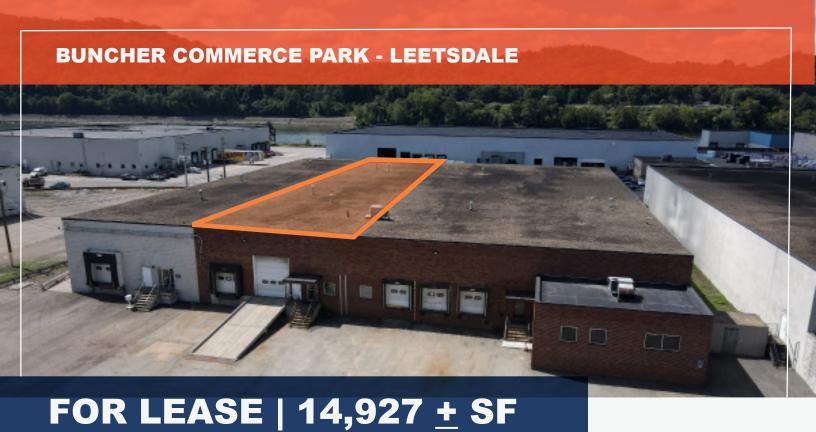

671 Avenue B - Building #13B Leetsdale, PA 15056

Buncher Commerce Park - Leetsdale is a fully mature park featuring quality construction and acreage available for build-to-suit construction. The park has readily available space for distribution, flex, technology and light manufacturing applications.

- Ample paved parking
- All utilities and fiber connectivity
- 50' x 25' column bay spacing
- 20' ceiling clearance
- Fully sprinklered
- Gas fired warehouse heaters

### Truck Doors:

One (1) 10' x 10' dock door at dock height with dock seals and edge of dock levelers

One (1) 12' x 14' automatic door with 10' x 40' precast concrete drive-up ramp

One (1) 8' x 10' dock door at dock height with edge of dock levelers