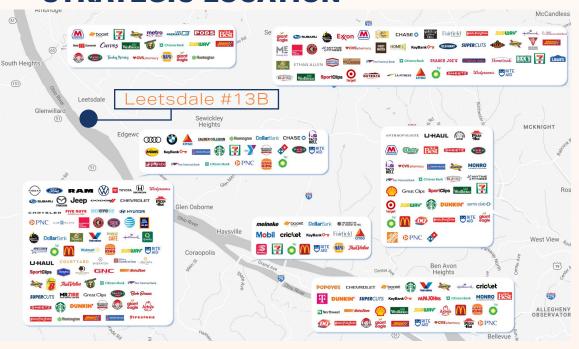

## STRATEGIC LOCATION

Located on Route 65 (Ohio River Boulevard) 10 minutes from I-79

Located along the Ohio River with access to rail and barge facilities

Part of the Pittsburgh Metro area

# **DEMOGRAPHICS | 20 MINUTE DRIVE-TIME**