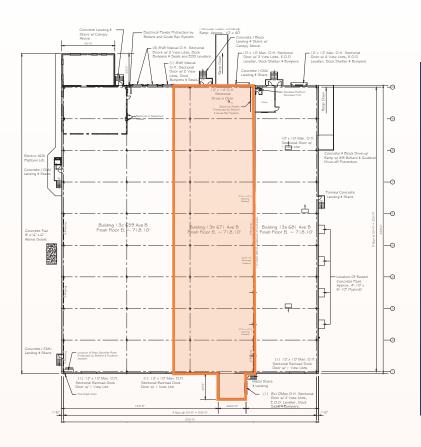

### **FLOOR PLAN**

### Truck Doors:

One (1) 10' x 10' dock door at dock height with dock seals and edge of dock levelers

One (1) 12' x 14' automatic door with 10' x 40' precast concrete drive-up ramp

One (1) 8' x 10' dock door at dock height with edge of dock levelers