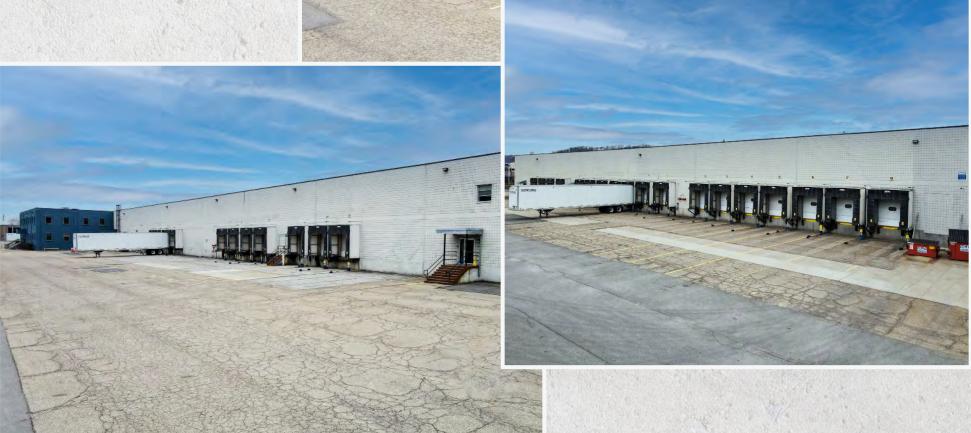

## BUNCHER COMMERCE PARK - LEETSDALE 495 - 595 Avenue A | Leetsdale #15, #15A, #15B



## FOR LEASE | 216,826 SF

WAREHOUSE: 201,782 SF | OFFICE: 15,044 SF

# BUNCHER.

## **PROPERTY HIGHLIGHTS**

Buncher Commerce Park - Leetsdale is a fully mature park featuring quality construction and acreage available for build-to-suit construction. The park has readily available space for distribution, flex, technology and light manufacturing applications.



31 overhead doors





### PRIME LOCATION ALONG OHIO RIVER



### **LOCATION OVERVIEW**



#### **20 MINUTE DRIVE-TIME DEMOGRAPHICS**



**HOUSEHOLDS: 39,979** 







37.7

Located on Route 65 (Ohio River Boulevard), 10 minutes from I-79 Located 20 minutes from Pittsburgh International

• Located along the Ohio River with access to rail and barge facilities Part of the Pittsburgh Metropolitan Statistical Area

#### **POPULATION DENSITY**

### BUNCHER COMMERCE PARK - LEETSDALE #15, #15A, #15B

#### FOR MORE INFORMATION OR TO SCHEDULE A TOUR:

#### **Gregg Broujos**

gbroujos@buncher.com 412.442.9900 Ext. 227

#### **Dino DePaulo**

FOR LEASE

jddepaulo@buncher.com 412.442.9900 Ext. 254

No express representation or warranty is made nor is any to be implied as to the accuracy of the information furnished regard