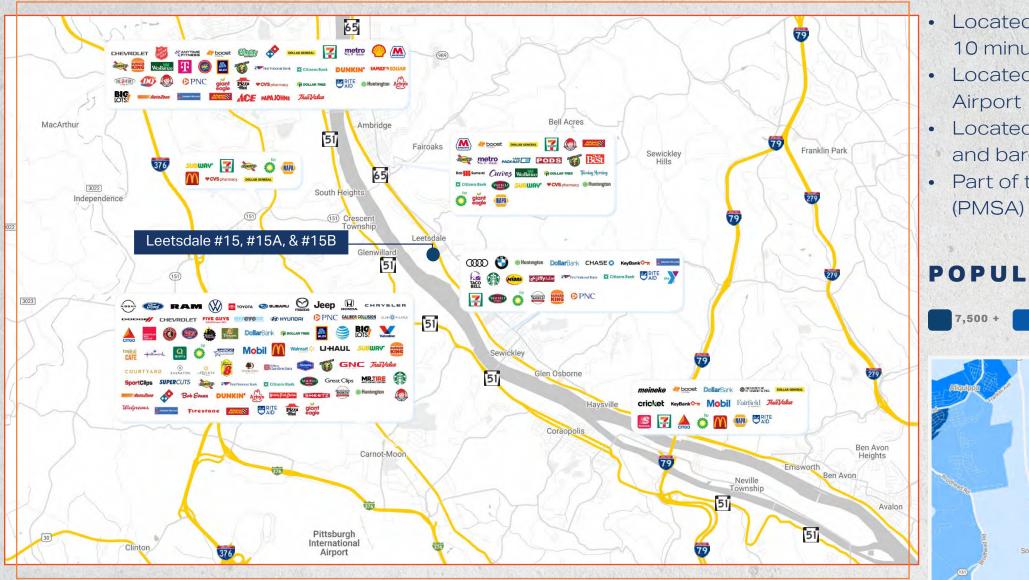

#### **20 MINUTE DRIVE-TIME DEMOGRAPHICS**

**HOUSEHOLDS: 39,979** 

37.7

Located on Route 65 (Ohio River Boulevard), 10 minutes from I-79 Located 20 minutes from Pittsburgh International

• Located along the Ohio River with access to rail and barge facilities Part of the Pittsburgh Metropolitan Statistical Area