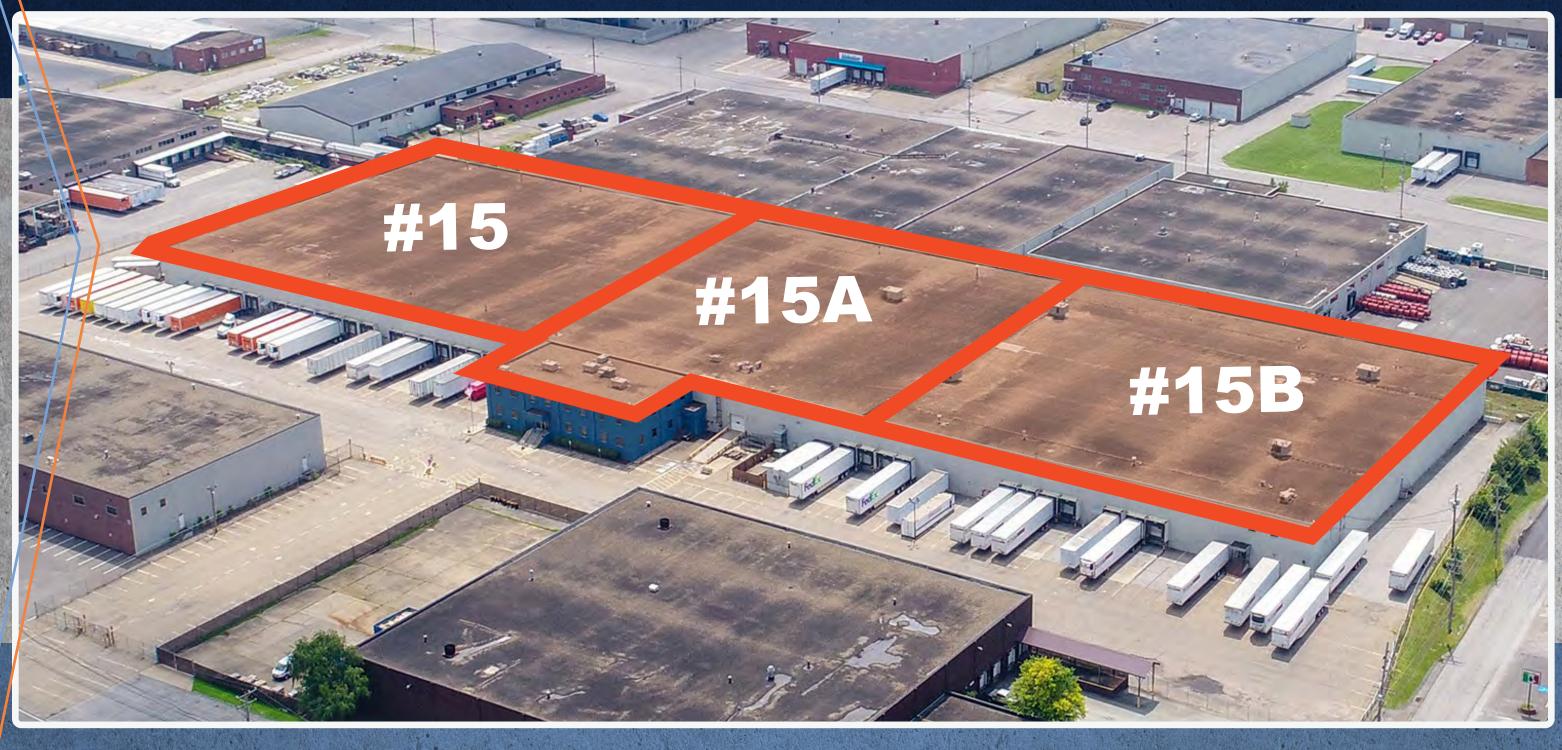

## BUNCHER COMMERCE PARK - LEETSDALE 495 - 595 Avenue A | Leetsdale #15, #15A, #15B

## FOR LEASE | 216,826 SF

WAREHOUSE: 201,782 SF | OFFICE: 15,044 SF

## **PROPERTY HIGHLIGHTS**

Buncher Commerce Park - Leetsdale is a fully mature park featuring quality construction and acreage available for build-to-suit construction. The park has readily available space for distribution, flex, technology and light manufacturing applications.