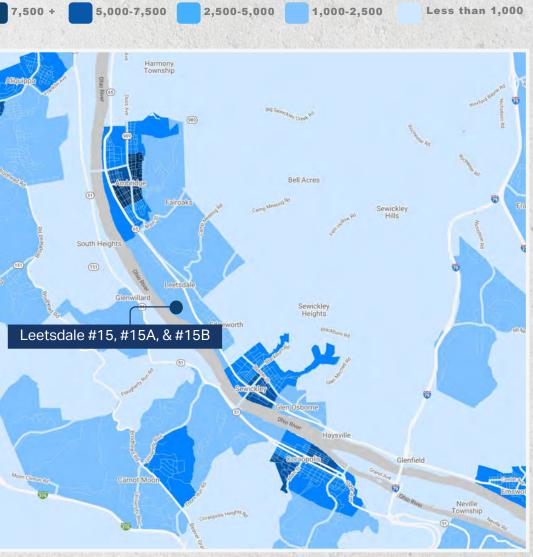

## BUNCHER COMMERCE PARK - LEETSDALE 495 - 595 Avenue A | Leetsdale #15, #15A, #15B



## FOR LEASE | 216,826 SF

WAREHOUSE: 201,782 SF | OFFICE: 15,044 SF

# BUNCHER.

## **PROPERTY HIGHLIGHTS**

Buncher Commerce Park - Leetsdale is a fully mature park featuring quality construction and acreage available for build-to-suit construction. The park has readily available space for distribution, flex, technology and light manufacturing applications.



31 overhead doors





### PRIME LOCATION ALONG OHIO RIVER



### **LOCATION OVERVIEW**



#### **20 MINUTE DRIVE-TIME DEMOGRAPHICS**



**HOUSEHOLDS: 39,979** 







37.7

Located on Route 65 (Ohio River Boulevard), 10 minutes from I-79 Located 20 minutes from Pittsburgh International

• Located along the Ohio River with access to rail and barge facilities Part of the Pittsburgh Metropolitan Statistical Area

#### **POPULATION DENSITY**

### BUNCHER COMMERCE PARK - LEETSDALE #15, #15A, #15B

#### FOR MORE INFORMATION OR TO SCHEDULE A TOUR:

#### **Gregg Broujos**

gbroujos@buncher.com 412.442.9900 Ext. 227

#### **Dino DePaulo**

FOR LEASE

jddepaulo@buncher.com 412.442.9900 Ext. 254

No express representation or warranty is made nor is any to be implied as to the accuracy of the information furnished regarding the property thereof, and it is submitted subject to errors, omissions, or other conditions, prior lease, or withdrawal without notice.

# BU