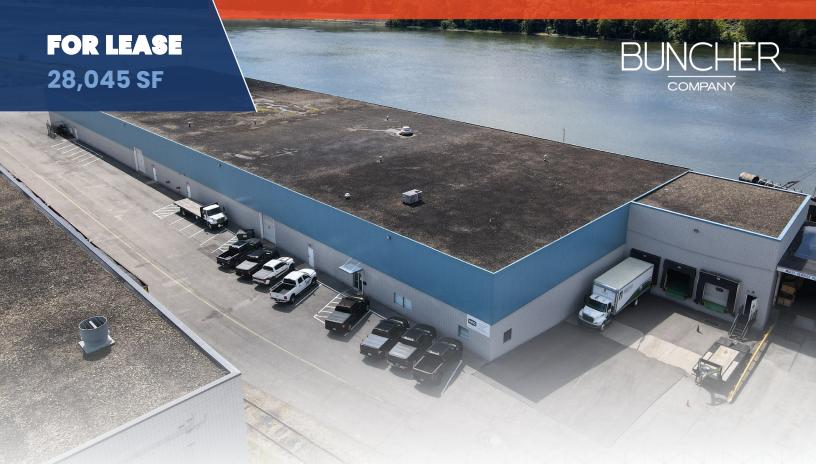

### **BUNCHER COMMERCE PARK - LEETSDALE**

625 AVENUE D, BUILDING #21A LEETSDALE, PA 15056

Buncher Commerce Park - Leetsdale is a fully developed park featuring quality construction in existing buildings and acreage available for build-to-suit construction. The park has readily available space for distribution, flex, technology and light manufacturing applications.

TOTAL SPACE AVAILABLE: 28,045 + SF

ZONED: C-3 Planned Commercial District

CLEARANCE UNDER BEAM: 24' +

LAND AREA: 3.5 Acres

## PROPERTY FEATURES: BUILDING #21

- 50' x 25' bay spacing
- · Ample paved parking
- · New high bay LED lighting
- Multiple sizes of truck doors
- 400 amp 480/277 volt, 3-phase, 4-wire service