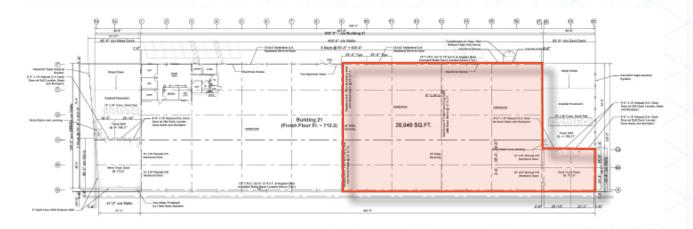

TOTAL SPACE AVAILABLE: 28,045 + SF

ZONED: C-3 Planned Commercial District

CLEARANCE UNDER BEAM: 24' +

LAND AREA: 3.5 Acres

## PROPERTY FEATURES: BUILDING #21

- 50' x 25' bay spacing
- · Ample paved parking
- · New high bay LED lighting
- Multiple sizes of truck doors
- 400 amp 480/277 volt, 3-phase, 4-wire service