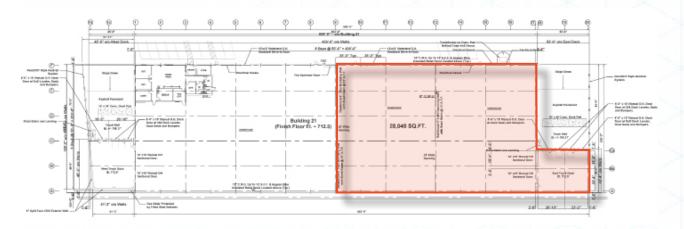

TOTAL SPACE AVAILABLE: 28,045 + SF

ZONED: C-3 Planned Commercial District

CLEARANCE UNDER BEAM 24' ±

LAND AREA: 3.5 Acres

## PROPERTY FEATURES: BUILDING #21

- 50' x 25' bay spacing
- · Ample paved parking
- New high bay LED lighting
- Multiple sizes of truck doors
- 400 amp 480/277 volt, 3-phase, 4-wire service