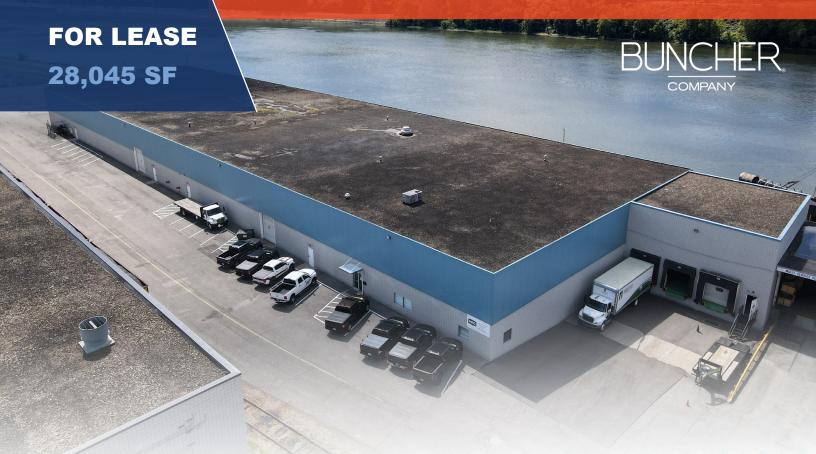

## **BUNCHER COMMERCE PARK - LEETSDALE**

595 AVENUE D, BUILDING #21 LEETSDALE, PA 15056

Buncher Commerce Park - Leetsdale is a fully developed park featuring quality construction in existing buildings and acreage available for build-to-suit construction. The park has readily available space for distribution, flex, technology and light manufacturing applications.

TOTAL SPACE AVAILABLE: 28,045 + SF

ZONED: C-3 Planned Commercial District

CLEARANCE UNDER BEAM 24' ±

LAND AREA: 3.5 Acres

## PROPERTY FEATURES: BUILDING #21

- 50' x 25' bay spacing
- · Ample paved parking
- New high bay LED lighting
- Multiple sizes of truck doors
- 400 amp 480/277 volt, 3-phase, 4-wire service

## **LOCATION OVERVIEW**

- Located along Route 65 (Ohio River Boulevard), 10 minutes from I-79
- Access to rail and barge facilities
- Part of the Pittsburgh Metro area