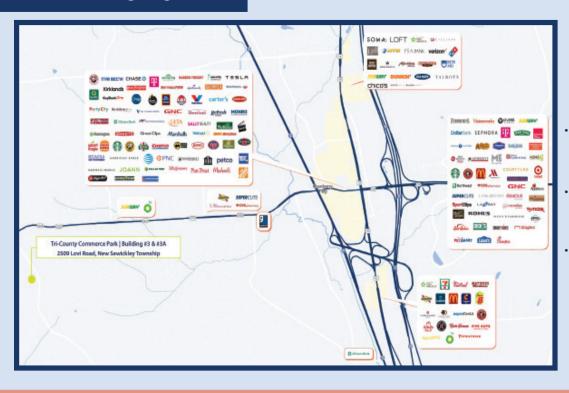

#### TRI-COUNTY COMMERCE PARK

Tri-County Commerce Park is fully developed with close proximity to Route 19, Interstate 79 and the Pennsylvania Turnpike. The property is in near residential communities and has access to an abundant labor forces.

## Location Highlights

- Close proximity to Route 19, Interstate 79 and the Pennsylvania Turnpike
- Nearby residential communities with access to abundant labor forces
- Near Cranberry Township

### 20 Minute Drive-Time Demographics

Households: 48,829

Population: 123,714

Average Household Income: \$138,142