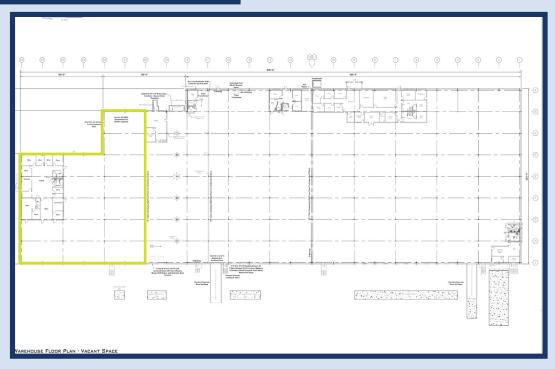

- Available Space: 21,898
- Land Area: 13 acres
- Zoned: C-3 Planned Commercial District
- Construction: Single-story rigid steel frame with decorative concrete block with a feature strip of a different color on the exterior
- Clearance under beam: 30'
- Column space: 50' x 25

## **Property Specs**

- · Lighting:
  - Warehouse newly installed LED lighting throughout
  - Office fluorescent, layin, recessed fixtures to provide a minimum of 76" candle power at desk level
- Truck Doors: one (1) 8'x10' vertical lift dock doors equipped with dock bumpers, and two (2) automatic 25,000# edge of dock levelers; one (1) 12'x14' manual drive-in overhead door at grade