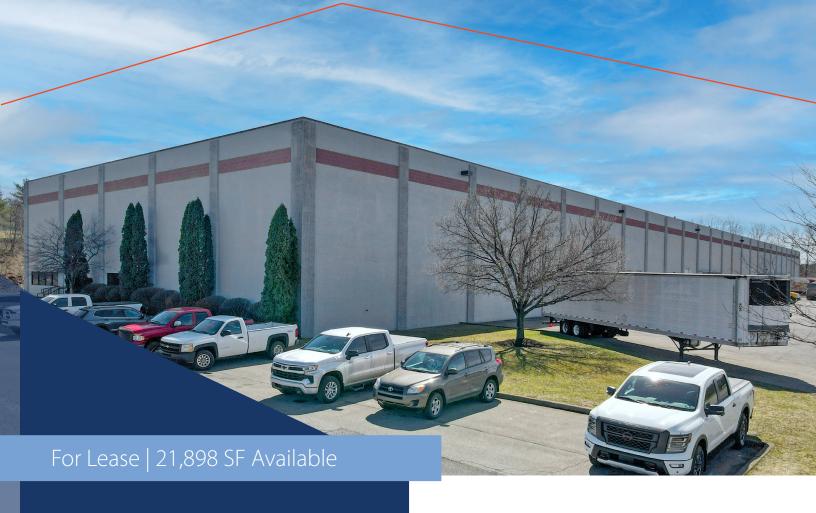

## 2509 LOVI ROAD

Building #3 & 3A New Sewickley Twp.

# Total Building Size 113,082 SF Warehouse / Office

- Available Space: 21,898
- Land Area: 13 acres
- Zoned: C-3 Planned Commercial District
- Construction: Single-story rigid steel frame with decorative concrete block with a feature strip of a different color on the exterior
- Clearance under beam: 30'
- Column space: 50' x 25