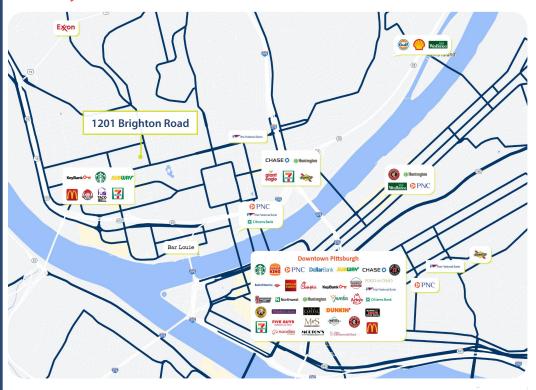

s:**

Total space available: 15,413 SF

• Warehouse: 14,261 SF

• Office: 1,152 SF

Zoned: C-3 Planned Commercial District

• Construction: Single-story rigid steel frame with tinted sealant concrete block

• Clearance under beam: 20'±

• Column spacing: 20'4" x 25"

• Lighting: 400-watt metal halide every 625 square feet

Truck Doors:

• One (1) 12'x 14' at grade automatic drive in door

• Two (2) 8' x 8' manually operated dock door at dock height

• One (1) 10'x 10' manually operated dock door at dock height

• Electrical: 200 amp, 240 volt, 3-phase

#### Location:

• Centrally located free standing building in historic North Side

Access to all main arteries leading to major highways

• Route 65

North 19

I-376

I-379

# 20 Minute Drive-Time Demographics







# **Nearby Amenities**



## Floor Plan