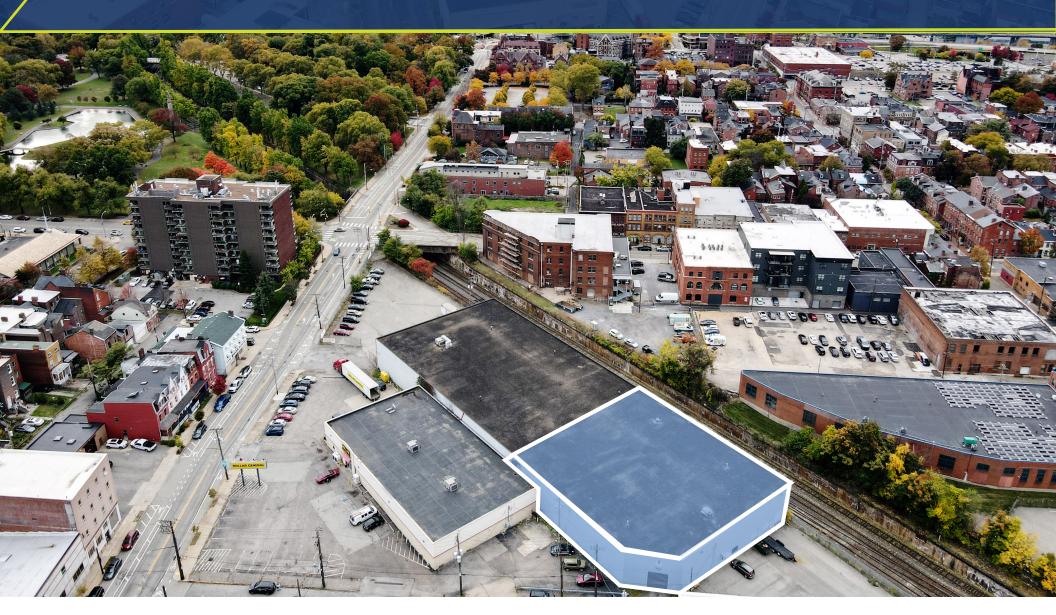

# **1201 Brighton Road**Pittsburgh, PA 15233

15,413 Sq. Ft. warehouse / office

#### Location:

• Centrally located free standing building in historic North Side

Access to all main arteries leading to major highways

• Route 65

North 19

I-376

I-379