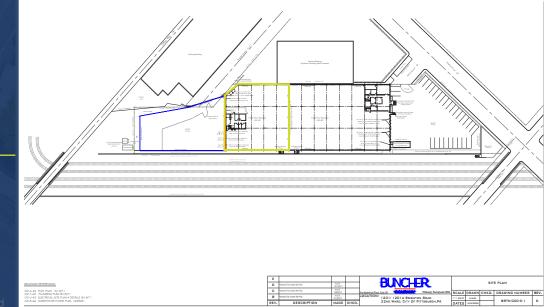

## Floor Plan

### **Property Features:**

Total space available: 15,413 SF

• Warehouse: 14,261 SF

• Office: 1,152 SF

Zoned: C-3 Planned Commercial District

• Construction: Single-story rigid steel frame with tinted sealant concrete block

• Clearance under beam: 20'±

• Column spacing: 20'4" x 25"

• Lighting: 400-watt metal halide every 625 square feet

Truck Doors:

• One (1) 12'x 14' at grade automatic drive in door

• Two (2) 8' x 8' manually operated dock door at dock height

• One (1) 10'x 10' manually operated dock door at dock height

• Electrical: 200 amp, 240 volt, 3-phase