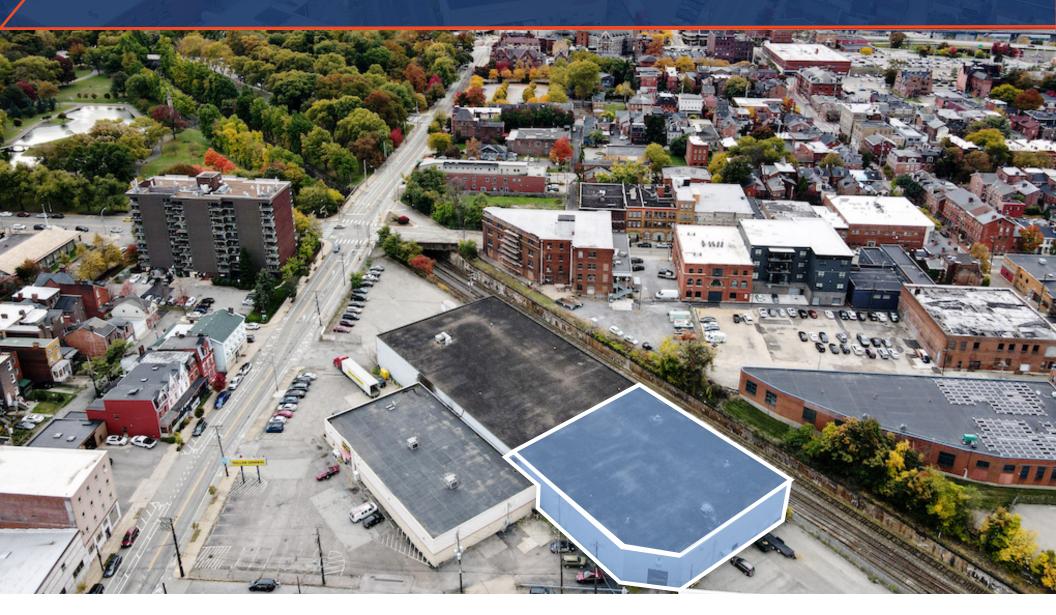

# **1201 BRIGHTON ROAD**

Pittsburgh, PA 15233

15,413 SQ. FT. WAREHOUSE / OFFICE

# Location:

Centrally located free standing building in historic
North Side