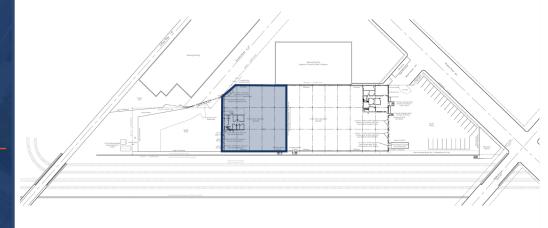

#### **FLOOR PLAN**

### **TOTAL SPACE AVAILABLE: 15,413 SF**

• Warehouse: 14,261 SF

• Office: 1,152 SF

- Zoned: C-3 Planned Commercial District
- Construction: Single-story rigid steel frame with tinted sealant concrete block
- Clearance under beam: 20' ±
- Column spacing: 20'4" x 25"
- Lighting: 400-watt metal halide every 625 square feet
- Truck Doors:
  - One (1) 12' x 14' at grade automatic drive in door
  - Two (2) 8' x 8' manually operated dock door at dock height
  - One (1) 10' x 10' manually operated dock door at dock height
- Electrical: 200 amp, 240 volt, 3-phase