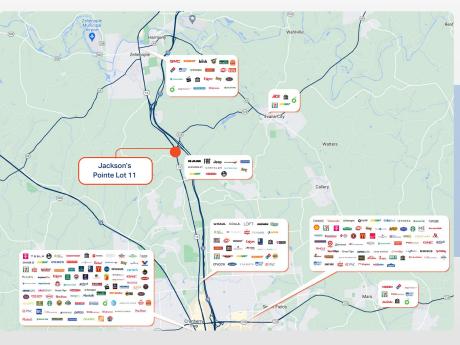

## **LOCATION OVERVIEW**

- Directly off Evans City exit of I-79
- 10 minutes to PA Turnpike (PA-76)
- 30 minutes to Downtown Pittsburgh
- 5 minutes to Cranberry Township
- Located minutes from historic Downtown Zelienople

## 20 MINUTE DRIVE-TIME DEMOGRAPHICS

Population: 118,192

Households: 46,133

Household Income: \$171,596

Total Businesses: 4,710