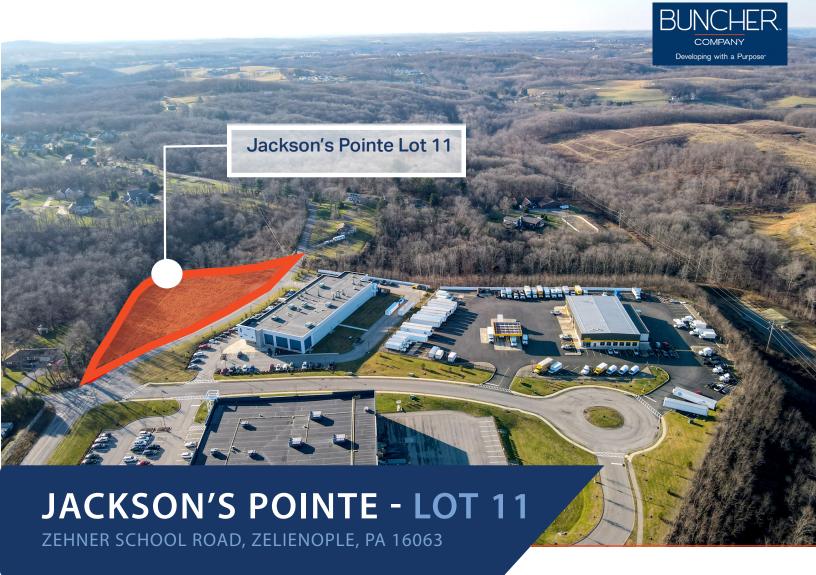

Jackson's Pointe is a newly developed park located in Butler County off the Evans City / SR 528 exit of I-79. This new and desirable park provides for office, retail, distribution, flex, technology, and light manufacturing with direct access to Route 19/Perry Highway.

Also located minutes from historical downtown Zelienople.

## Available Acreage: 2.05 acres - 89,237 SF

- Pad ready site
- Serviced by a signalized intersection
- High visibility from all directions

VACANT LAND &
BUILD-TO-SUIT
OPPORTUNITY

For More Information or to Schedule a Tour Please Contact: