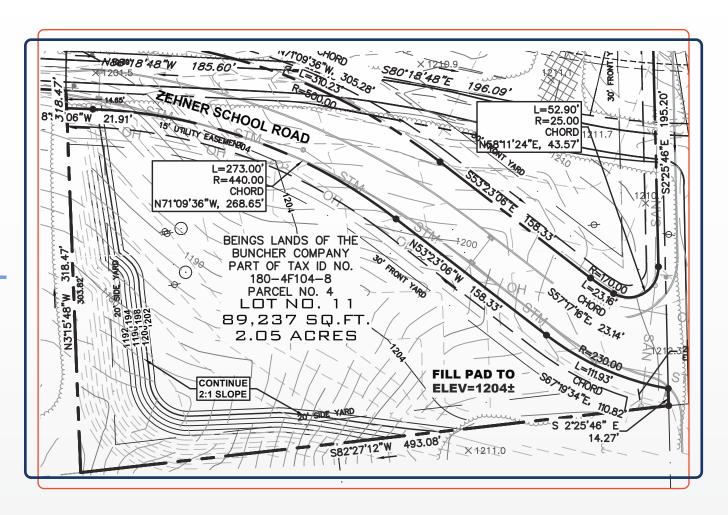

## Available Acreage: 2.05 acres - 89,237 SF

- Pad ready site
- Serviced by a signalized intersection
- High visibility from all directions

VACANT LAND &
BUILD-TO-SUIT
OPPORTUNITY

For More Information or to Schedule a Tour Please Contact: