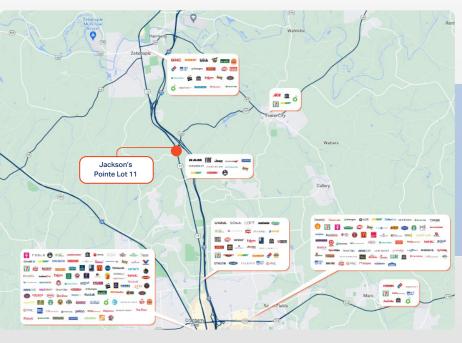

## 20 MINUTE DRIVE-TIME DEMOGRAPHICS

Population: 118,192

Households: 46,133

Household Income: \$171,596

Total Businesses: 4,710