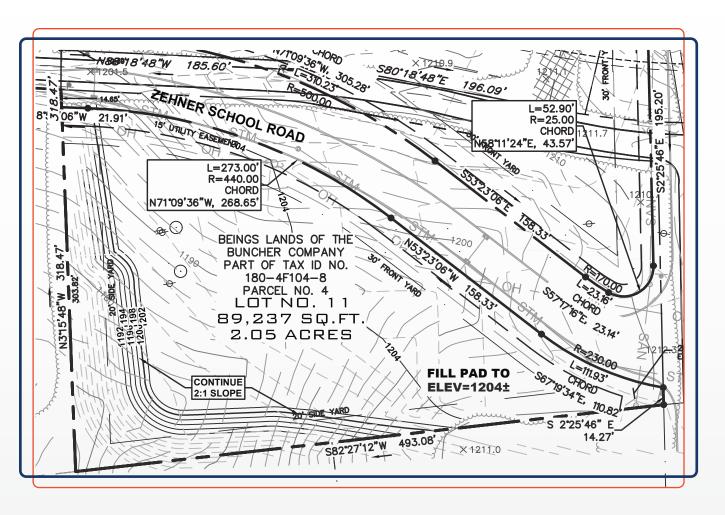

## Available Acreage: 2.05 acres - 89,237 SF

- Pad ready site
- Serviced by a signalized intersection
- High visibility from all directions

VACANT LAND & BUILD-TO-SUIT OPPORTUNITY

For More Information or to Schedule a Tour Please Contact: