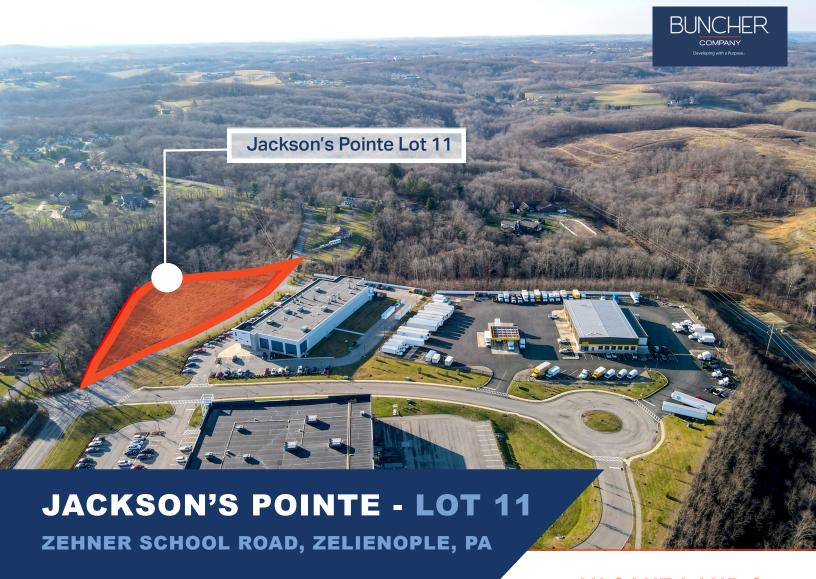

Jackson's Pointe is a newly developed park located in Butler County off the Evans City / SR 528 exit of I-79. This new and desirable park provides for office, retail, distribution, flex, technology, and light manufacturing with direct access to Route 19/Perry Highway.

Also located minutes from Cranberry Township and historical downtown Zelienople.

## Available Acreage: 2.05 acres - 89,237 SF

- Pad ready site
- Serviced by a signalized intersection
- High visibility from all directions

VACANT LAND & BUILD-TO-SUIT OPPORTUNITY

For More Information or to Schedule a Tour Please Contact: