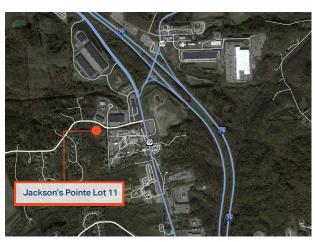

Jackson's Pointe is a newly developed park located in Butler County off the Evans City / SR 528 exit of I-79. This new and desirable park provides for office, retail, distribution, flex, technology, and light manufacturing with direct access to Route 19/Perry Highway.

## **LOCATION OVERVIEW**

- Directly off Evans City exit of I-79
- 10 minutes to PA Turnpike (PA-76)
- 30 minutes to Downtown Pittsburgh
- 5 minutes to Cranberry Township
- Located minutes from historic Downtown Zelienople