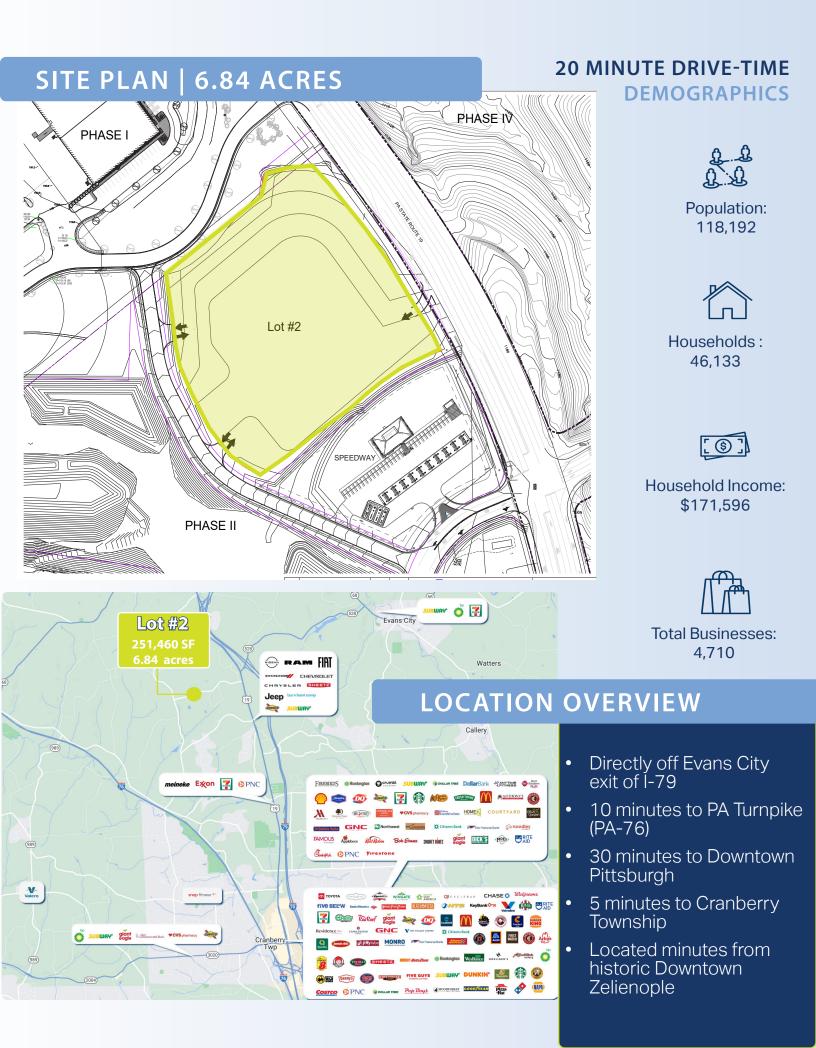

121 Otelle 10 Unic 70

Lot #2 251,460 SF 6.84 acres

## JACKSON'S POINTE - LOT 2

Zehner School Road, Zelienople, PA 16063

Jackson's Pointe is a newly developed park located in Butler County off the Evans City / SR 528 exit of I-79. This new and desirable park is perfect for office, retail, distribution, flex, technology, and light manufacturing with direct access to Route 19/Perry Highway. Also located minutes from historic downtown Zelienople.

- Pad ready site
- Serviced by a signalized intersection
- Highly visible from all directions

For More Information or to Schedule a Tour Please Contact:

Gregg Broujos gbroujos@buncher.com Michael Kutzer mkutzer@buncher.com