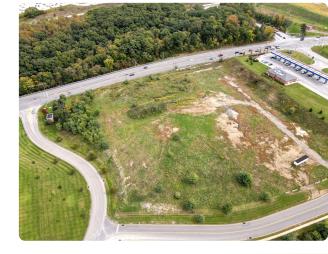

## JACKSON'S POINTE - LOT 2

Zehner School Road, Zelienople, PA 16063

Jackson's Pointe is a newly developed park located in Butler County off the Evans City / SR 528 exit of I-79. This new and desirable park is perfect for office, retail, distribution, flex, technology, and light manufacturing with direct access to Route 19/Perry Highway. Also located minutes from historic downtown Zelienople.