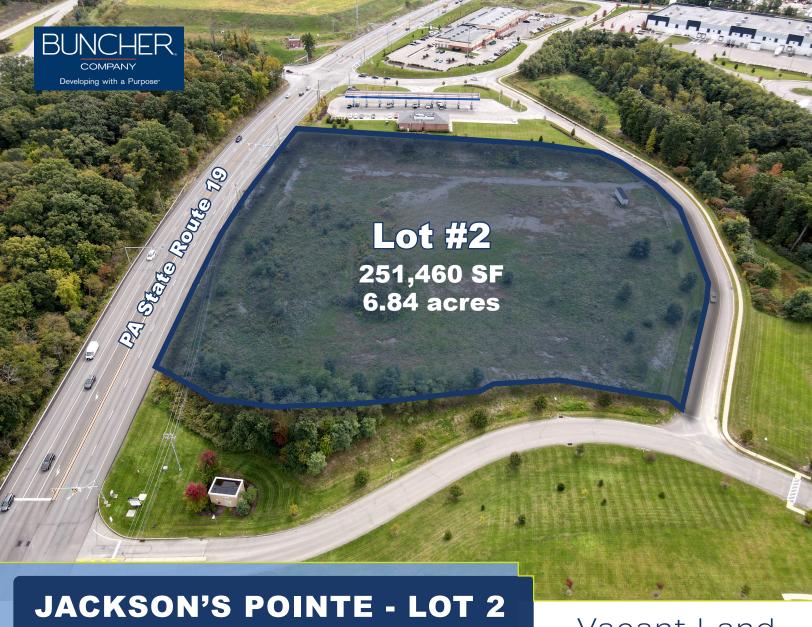

Zehner School Road, Zelienople, PA 16063

Vacant Land Build-to-Suit

Jackson's Pointe is a newly developed park located in Butler County off the Evans City / SR 528 exit of I-79. This new and desirable park is perfect for office, retail, distribution, flex, technology, and light manufacturing with direct access to Route 19/Perry Highway. Also located minutes from historic downtown Zelienople.

- Pad ready site
- Serviced by a signalized intersection
- Highly visible from all directions

For More Information or to Schedule a Tour Please Contact:

## SITE PLAN | 6.84 ACRES

Lot#2

PHASE II

Lot #2

251,460 SF

PHASE I

**20 MINUTE DRIVE-TIME** 

PHASE