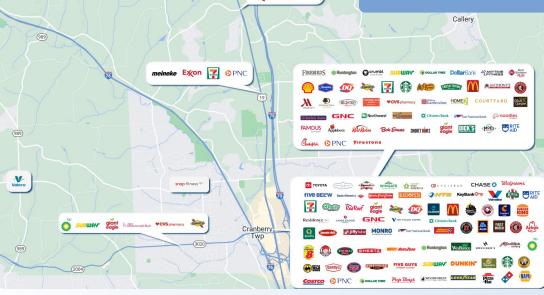

WAY 🐞 🛂

Watters

**DEMOGRAPHICS** 

Population: 118,192

Households: 46,133

Household Income: \$171,596

Total Businesses: 4,710

RAM FIN

Jeep

- Directly off Evans City exit of I-79
- 10 minutes to PA Turnpike (PA-76)
- 30 minutes to Downtown Pittsburgh
- 5 minutes to Cranberry
  Township
- Located minutes from historic Downtown Zelienople