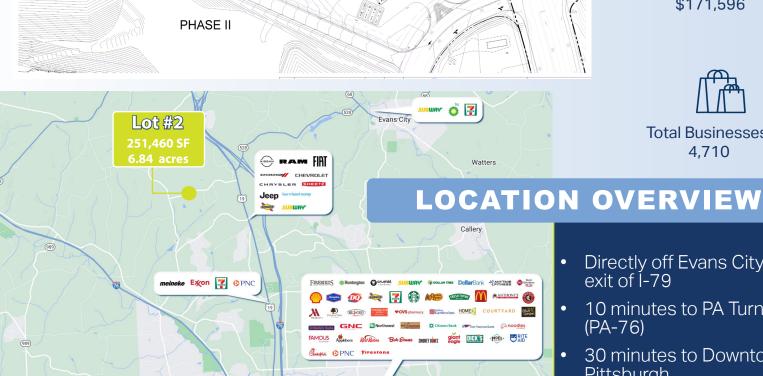

## **20 MINUTE DRIVE-TIME** SITE PLAN | 6.84 ACRES

PHASE I

PHASE IV

**DEMOGRAPHICS** 

Population: 118,192

Households: 46,133

Household Income: \$171,596

**Total Businesses:** 4,710

Lot #2

- - Directly off Evans City exit of I-79
  - 10 minutes to PA Turnpike (PA-76)
  - 30 minutes to Downtown Pittsburgh
  - 5 minutes to Cranberry Township
  - Located minutes from historic Downtown Zelienople