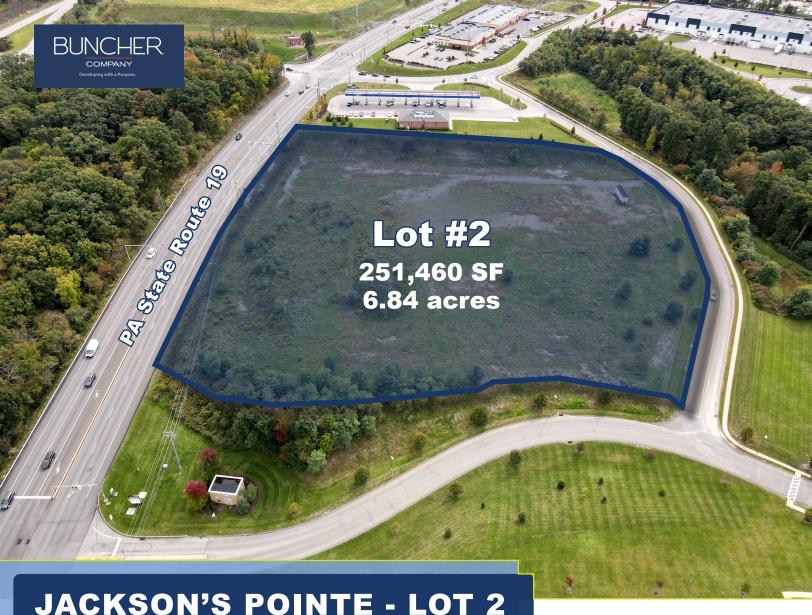

**JACKSON'S POINTE - LOT 2** 

Zehner School Road, Zelienople, PA 16063

Vacant Land Build-to-Suit

Jackson's Pointe is a newly developed park located in Butler County off the Evans City / SR 528 exit of I-79. This new and desirable park is perfect for office, retail, distribution, flex, technology, and light manufacturing with direct access to Route 19/Perry Highway. Also located minutes from historic downtown Zelienople.

- Pad ready site
- Serviced by a signalized intersection
- Highly visible from all directions

For More Information or to Schedule a Tour Please Contact:

**Gregg Broujos** gbroujos@buncher.com

Jesse Ramey jramey@buncher.com

## **20 MINUTE DRIVE-TIME** SITE PLAN | 6.84 ACRES

PHASE I

PHASE IV

**DEMOGRAPHICS** 

Population: 118,192

Households: 46,133

Household Income: \$171,596

**Total Businesses:** 4,710